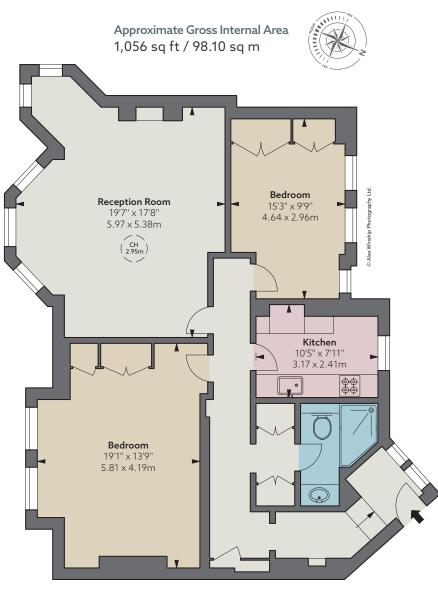

## Accommodation

- Entrance hall
- Access to gardens Two bedrooms
- Shower room

• Kitchen

- Independent gas central heating and hot water
- Reception room
- Guide Price £1,900,000

Tenure Leasehold, 125 years

Floorplan for guidance only, not to scale or valuations purposes. It must not be relied upon as a statement of fact. All measurements and areas are approximate and have been prepared in accordance with the current edition of the RICS Code of Measuring Practice.