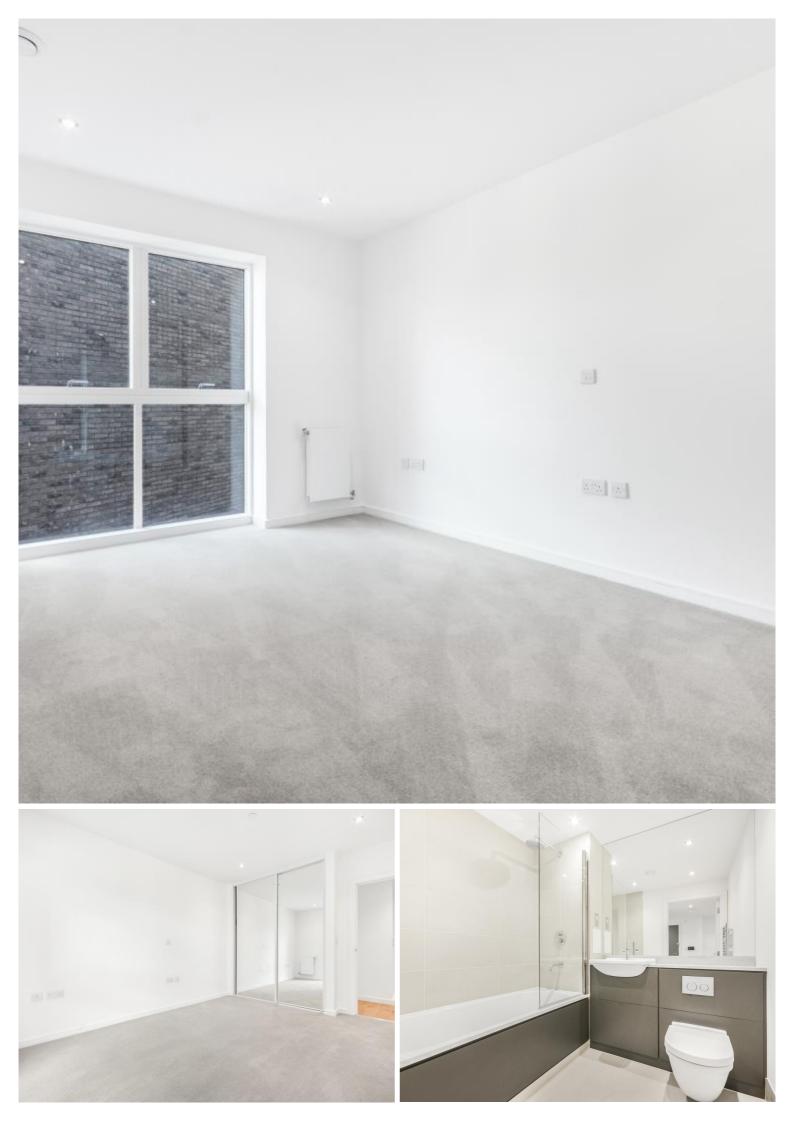

Comprising entrance hall with ample storage, modern and fully fitted bathroom suite, large double bedroom with in-built storage, fully integrated kitchen and large living space leading to private balcony. The property further benefits floor-to-ceiling windows throughout, an EPC rating B and being part of a secure development where you are well located for Queen Elizabeth Olympic Park, home to London Aquatics Centre, East Village for nice bars and restaurants together with Hackney Wick which is a short walk away.

- One Bedroom
- One Bathroom
- Balcony
- 4th floor
- New Stratford Work development
- Finished to a high specification
- Approx. 554 sq ft (51.5 sq m)
- Approx. 0.5 mile to Stratford Station
- EPC: B