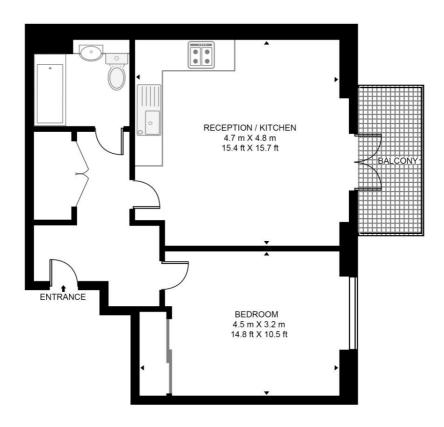

## Floorplan

544 sq ft | 51 sq m

### WENBORN BUILDING, NEW STRATFORD WORKS

APPROXIMATE GROSS INTERNAL FLOOR AREA 554 SQ.FT (51.5 SQ.M)

#### FOURTH FLOOR

This floor plan has been defined by the RICS Code of Measurement. This floor plan and all others are for approximate representative purposes only and upon usage is agreed to as such by the client.