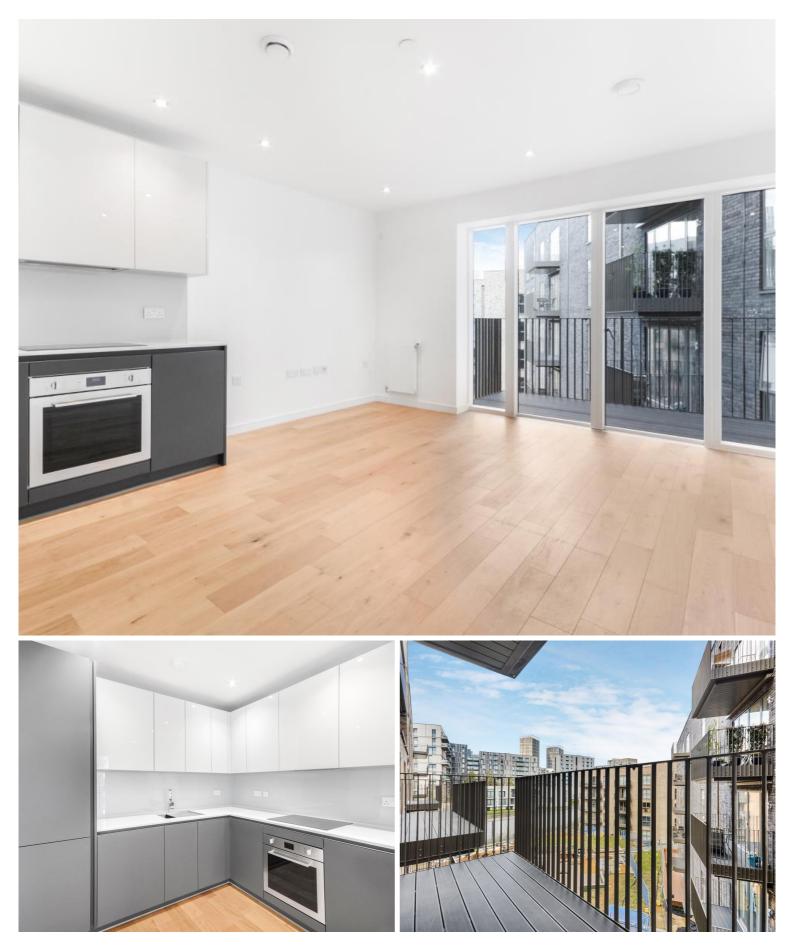

### Description

This spacious one double bedroom apartment is located on the 4th floor in the very well located New Stratford Works E15. totalling over 550 sq. ft, this ultra modern apartment is finished to an exceptional standard.

Comprising entrance hall with ample storage, modern and fully fitted bathroom suite, large double bedroom with in-built storage, fully integrated kitchen and large living space leading to private balcony. The property further benefits floor-to-ceiling windows throughout, an EPC rating B and being part of a secure development where you are well located for Queen Elizabeth Olympic Park, home to London Aquatics Centre, East Village for nice bars and restaurants together with Hackney Wick which is a short walk away.

- One Bedroom
- One Bathroom
- Balcony
- 4th floor
- New Stratford Work development
- Finished to a high specification
- Approx. 554 sq ft (51.5 sq m)
- Approx. 0.5 mile to Stratford Station
- EPC: B