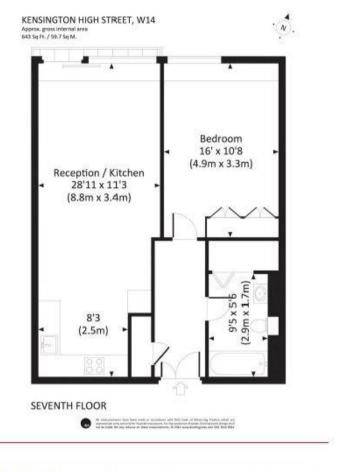

## **Description**

A luxury seventh floor one bedroom apartment (with lift) in this prestigious development on Kensington High Street. This apartment is one of the premium plots within the building with views over the garden. The property consists of master bedroom with built in storage, large stylish bathroom, reception room and a fully fitted, open plan kitchen. The development features 24-hour concierge service, state of the art business suite, private cinema room, landscaped courtyard, a bespoke swimming pool and a range of fitness and spa facilities to promote the most opulent way of living.

- 1 Bedroom
- 1 Bathroom
- Interior designed
- 24 Hour concierge and security
- Gym, swimming pool, cinema
- Approx. 643 sq ft
- EPC: B

387 Kensington High Street London W14 80 4 #Londonwedential These particulars are for general information only and do not constitute any part of an offer or notificate. All statements contained therein are made without responsibility on the part of the western or formation and are not the western benefit upon a statement or representation of filest. Informating purchases not a satisfy thousands, by impaction, or otherwise, a stated normation of such information purchases of the season to contained in the experiment of the season to contained in the experiment of the season to contained in the experiment of the season of the part to contain the season of the experiment of the part to contain the experiment of the part of the part to contain the experiment of the part of the part to contain the experiment of the part of the part to contain the experiment of the part of th