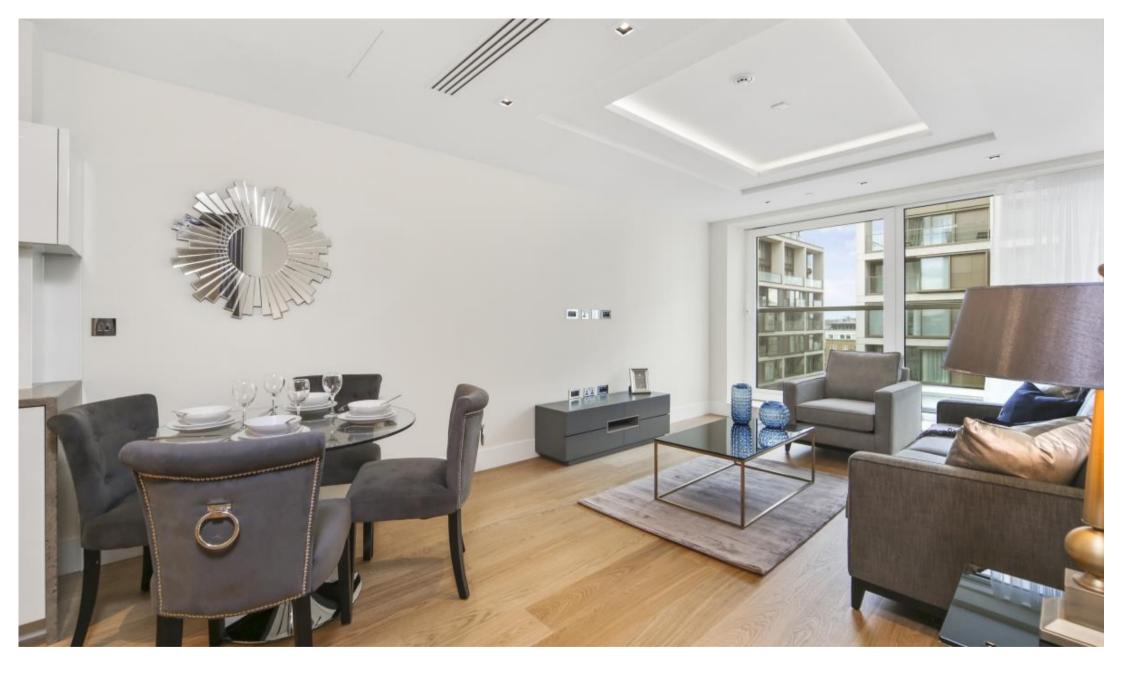

## **Description**

A luxury seventh floor one bedroom apartment (with lift) in this prestigious development on Kensington High Street. This apartment is one of the premium plots within the building with views over the garden. The property consists of master bedroom with built in storage, large stylish bathroom, reception room and a fully fitted, open plan kitchen. The development features 24-hour concierge service, state of the art business suite, private cinema room, landscaped courtyard, a bespoke swimming pool and a range of fitness and spa facilities to promote the most opulent way of living.

- 1 Bedroom
- 1 Bathroom
- Interior designed
- 24 Hour concierge and security
- Gym, swimming pool, cinema
- Approx. 643 sq ft
- EPC: B

387 Kensington High Street London W14 80 4 #Londonwedential These particulars are for general information only and do not constitute any part of an offer or notificate. All statements contained therein are made without responsibility on the part of the western or formation and are not the western benefit upon a statement or representation of filest. Informating purchases not a satisfy thousands, by impaction, or otherwise, a stated normation of such information purchases of the season to contained in the experiment of the season to contained in the experiment of the season to contained in the experiment of the season of the part to contain the season of the experiment of the part to contain the experiment of the part of the part to contain the experiment of the part of the part to contain the experiment of the part of the part to contain the experiment of the part of th