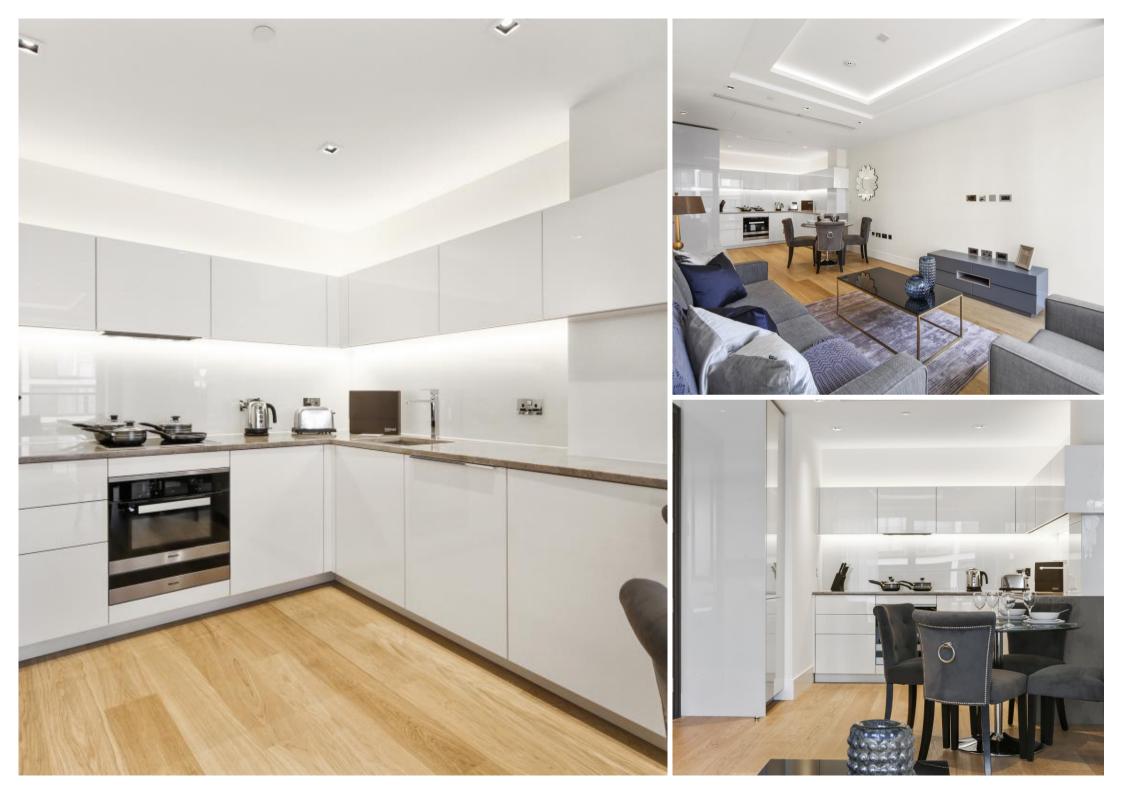

## **Description**

A luxury seventh floor one bedroom apartment (with lift) in this prestigious development on Kensington High Street. This apartment is one of the premium plots within the building with views over the garden. The property consists of master bedroom with built in storage, large stylish bathroom, reception room and a fully fitted, open plan kitchen. The development features 24-hour concierge service, state of the art business suite, private cinema room, landscaped courtyard, a bespoke swimming pool and a range of fitness and spa facilities to promote the most opulent way of living.

- 1 Bedroom
- 1 Bathroom
- Interior designed
- 24 Hour concierge and security
- Gym, swimming pool, cinema
- Approx. 643 sq ft
- EPC: B

387 Kensington High Street London W14 80 4 #Londonwedential These particulars are for general information only and do not constitute any part of an offer or notificate. All statements contained therein are made without responsibility on the part of the western or formation and are not the western benefit upon a statement or representation of filest. Informating purchases not a satisfy thousands, by impaction, or otherwise, a stated normation of such information purchases of the season to contained in the experiment of the season to contained in the experiment of the season to contained in the experiment of the season of the part to contain the season of the experiment of the part to contain the experiment of the part of the part to contain the experiment of the part of the part to contain the experiment of the part of the part to contain the experiment of the part of th