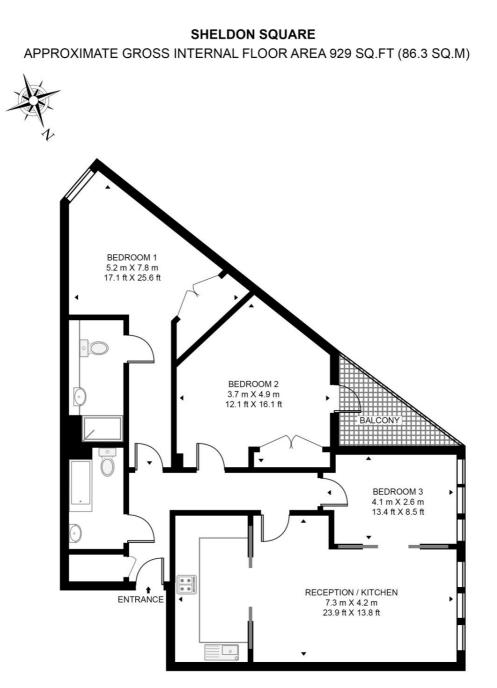

With its fantastic location, fabulous views, well-designed layout, and modern amenities, this property offers a truly exceptional living experience.

- 3 Bedrooms
- 2 Bathrooms
- Private balcony
- Fantastic views
- Within yards from Paddington canal
- 0.2 miles to Paddington Station
- Approx 929 sq ft / 86.3 sq m
- EPC D

## EIGHTH FLOOR

This floor plan has been defined by the RICS Code of Measurement. This floor plan and all others are for approximate representative purposes only and upon usage is agreed to as such by the client. WWW: hdvirtualart.com | TEL: 0203.974.1567 | EMAIL: info@hdvirtualart.com