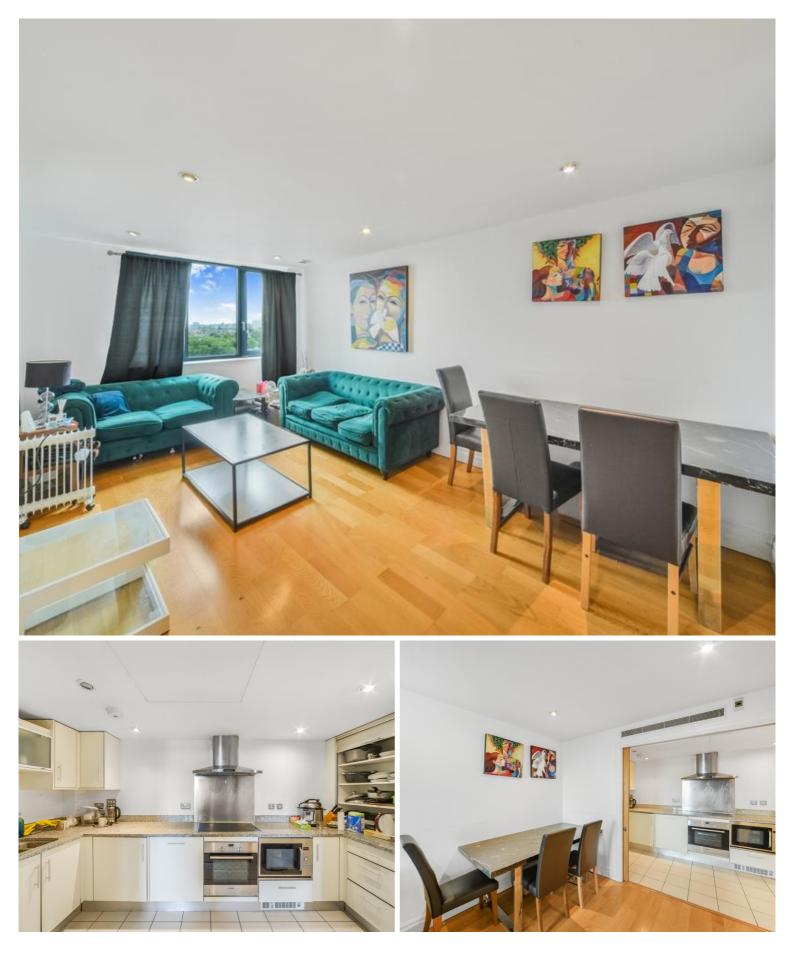

## Description

A 3 bedroom apartment that enjoys a prime location within yards from Paddington canal known for its picturesque waterfront setting, 0.2 miles to Paddington Station.

This stunning apartment with west-facing reception room providing an optional separation from the spacious and wellequipped kitchen that is complete with ample storage and modern appliances.

The main bedroom is a private retreat with its en-suite bathroom. The second bedroom offers its own charm and benefits from access to the private balcony, providing 8th floor vistas of the vibrant ambiance of the thriving locale and beautiful sunset views.

Additionally, there is a spacious third bedroom, ideal for accommodating guests or setting up a home office. A communal bathroom perfectly complements the layout of this property, providing convenience for all occupants.