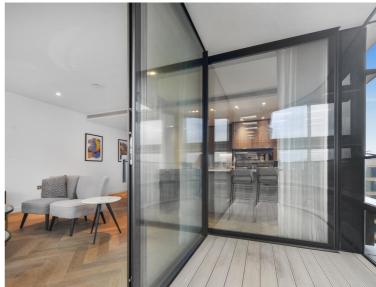

## Description

A brand new 2 bedroom in the iconic Principal Tower, EC2.

Offered fully furnished, this stunning 2 bedroom apartment is situated on the 12th floor and has South Western views towards the City skyline. The property comprises a spacious open plan reception with fully fitted kitchen, two double bedrooms with fitted wardrobes, two luxury Porcelain bathrooms with under floor heating, large balcony, comfort cooling and heating and oak herringbone flooring.

Principal Tower is in an idyllic location, a short walk to Liverpool Street Station (0.3 miles) as well as Shoreditch High Street Station (0.3 miles). The development boasts excellent amenities including a pool with Jacuzzi, spa, gymnasium, residents' lounge/bar, private cinema room and 24 hour concierge.