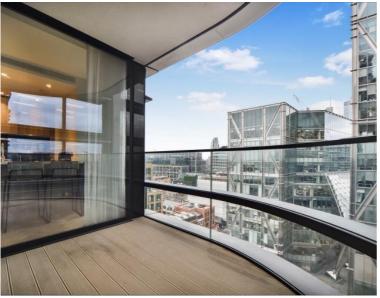

## Description

A brand new 2 bedroom in the iconic Principal Tower, EC2.

Offered fully furnished, this stunning 2 bedroom apartment is situated on the 12th floor and has South Western views towards the City skyline. The property comprises a spacious open plan reception with fully fitted kitchen, two double bedrooms with fitted wardrobes, two luxury Porcelain bathrooms with under floor heating, large balcony, comfort cooling and heating and oak herringbone flooring.

- 2 Bedrooms
- 2 Bathrooms
- Large balcony
- Open-plan reception
- 24 hour concierge
- 0.3 miles from Liverpool Station
- Approx. 876 sq ft (81.4 sq m)
- Furnished
- EPC: B
- Council tax: Band F