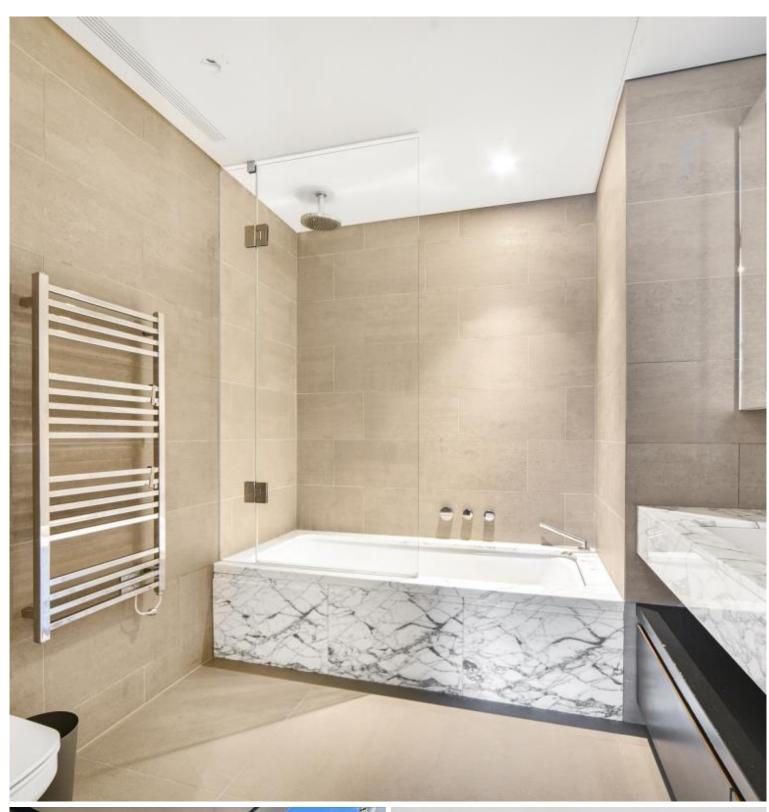

## Description

A brand new 2 bedroom in the iconic Principal Tower, EC2.

Offered fully furnished, this stunning 2 bedroom apartment is situated on the 12th floor and has South Western views towards the City skyline. The property comprises a spacious open plan reception with fully fitted kitchen, two double bedrooms with fitted wardrobes, two luxury Porcelain bathrooms with under floor heating, large balcony, comfort cooling and heating and oak herringbone flooring.

- 2 Bedrooms
- 2 Bathrooms
- Large balcony
- Open-plan reception
- 24 hour concierge
- 0.3 miles from Liverpool Station
- Approx. 876 sq ft (81.4 sq m)
- Furnished
- EPC: B
- Council tax: Band F