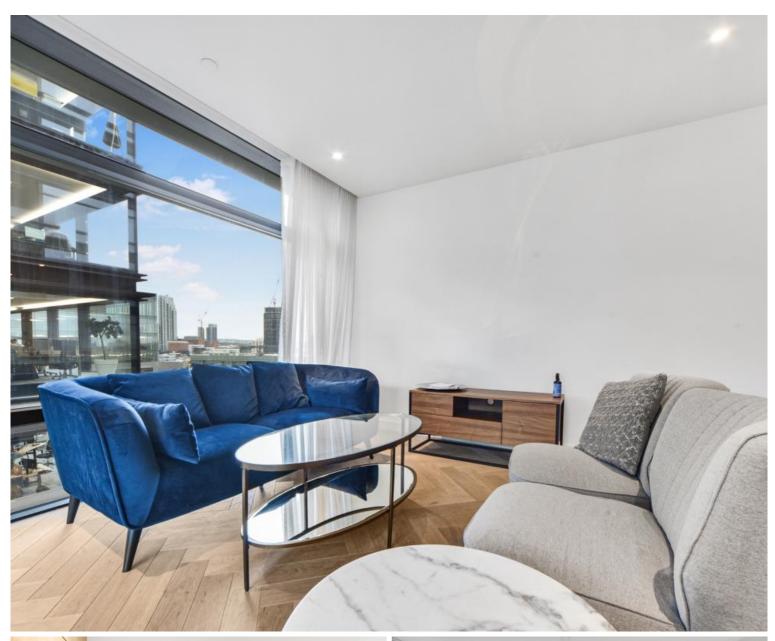

## Description

A brand new 2 bedroom in the iconic Principal Tower, EC2.

Offered fully furnished, this stunning 2 bedroom apartment is situated on the 12th floor and has South Western views towards the City skyline. The property comprises a spacious open plan reception with fully fitted kitchen, two double bedrooms with fitted wardrobes, two luxury Porcelain bathrooms with under floor heating, large balcony, comfort cooling and heating and oak herringbone flooring.

- 2 Bedrooms
- 2 Bathrooms
- Large balcony
- Open-plan reception
- 24 hour concierge
- 0.3 miles from Liverpool Station
- Approx. 876 sq ft (81.4 sq m)
- Furnished
- EPC: B
- Council tax: Band F