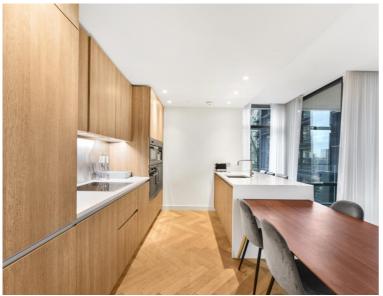

## Description

A brand new 2 bedroom in the iconic Principal Tower, EC2.

Offered fully furnished, this stunning 2 bedroom apartment is situated on the 12th floor and has South Western views towards the City skyline. The property comprises a spacious open plan reception with fully fitted kitchen, two double bedrooms with fitted wardrobes, two luxury Porcelain bathrooms with under floor heating, large balcony, comfort cooling and heating and oak herringbone flooring.