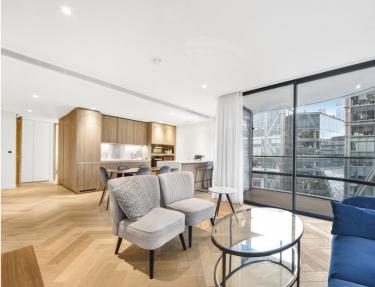

## Description

A brand new 2 bedroom in the iconic Principal Tower, EC2.

Offered fully furnished, this stunning 2 bedroom apartment is situated on the 12th floor and has South Western views towards the City skyline. The property comprises a spacious open plan reception with fully fitted kitchen, two double bedrooms with fitted wardrobes, two luxury Porcelain bathrooms with under floor heating, large balcony, comfort cooling and heating and oak herringbone flooring.

- 2 Bedrooms
- 2 Bathrooms
- Large balcony
- Open-plan reception
- 24 hour concierge
- 0.3 miles from Liverpool Station
- Approx. 876 sq ft (81.4 sq m)
- Furnished
- EPC: B
- Council tax: Band F