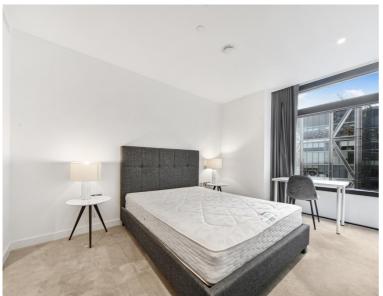

## Description

A brand new 2 bedroom in the iconic Principal Tower, EC2.

Offered fully furnished, this stunning 2 bedroom apartment is situated on the 12th floor and has South Western views towards the City skyline. The property comprises a spacious open plan reception with fully fitted kitchen, two double bedrooms with fitted wardrobes, two luxury Porcelain bathrooms with under floor heating, large balcony, comfort cooling and heating and oak herringbone flooring.

- 2 Bedrooms
- 2 Bathrooms
- Large balcony
- Open-plan reception
- 24 hour concierge
- 0.3 miles from Liverpool Station
- Approx. 876 sq ft (81.4 sq m)
- Furnished
- EPC: B
- Council tax: Band F