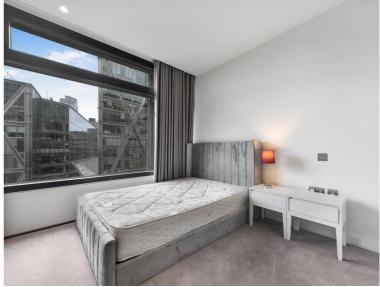

## Description

A brand new 2 bedroom in the iconic Principal Tower, EC2.

Offered fully furnished, this stunning 2 bedroom apartment is situated on the 12th floor and has South Western views towards the City skyline. The property comprises a spacious open plan reception with fully fitted kitchen, two double bedrooms with fitted wardrobes, two luxury Porcelain bathrooms with under floor heating, large balcony, comfort cooling and heating and oak herringbone flooring.

- 2 Bedrooms
- 2 Bathrooms
- Large balcony
- Open-plan reception
- 24 hour concierge
- 0.3 miles from Liverpool Station
- Approx. 876 sq ft (81.4 sq m)
- Furnished
- EPC: B
- Council tax: Band F