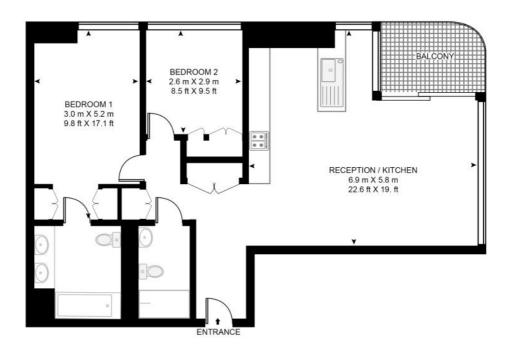

## Floorplan

876 sq ft | 81 sq m

## PRINCIPAL TOWER

Whilst every attempt has been made to ensure the accuracy of the floor plan contained here, measurements of door, windows, rooms and any other items are approximate and no responsibility is taken for any error, omission, or mis-statement. The plan for illustrative purposes only and should be used as such by any prospective purchaser. The services, system and appliances shown have not been tested and no guarantee as to their operability or efficiency can be given.