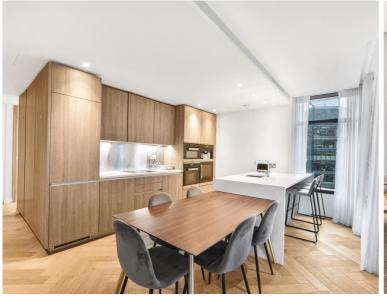

## Description

A brand new 2 bedroom in the iconic Principal Tower, EC2.

Offered fully furnished, this stunning 2 bedroom apartment is situated on the 12th floor and has South Western views towards the City skyline. The property comprises a spacious open plan reception with fully fitted kitchen, two double bedrooms with fitted wardrobes, two luxury Porcelain bathrooms with under floor heating, large balcony, comfort cooling and heating and oak herringbone flooring.