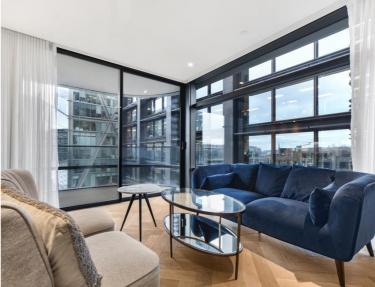

## Description

A brand new 2 bedroom in the iconic Principal Tower, EC2.

Offered fully furnished, this stunning 2 bedroom apartment is situated on the 12th floor and has South Western views towards the City skyline. The property comprises a spacious open plan reception with fully fitted kitchen, two double bedrooms with fitted wardrobes, two luxury Porcelain bathrooms with under floor heating, large balcony, comfort cooling and heating and oak herringbone flooring.