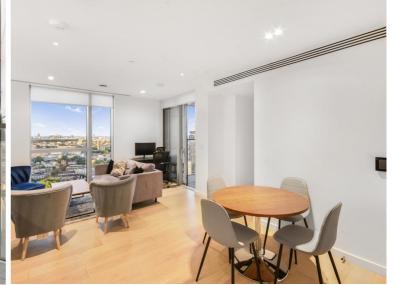

### Description

A fully furnished 1 bedroom apartment in the sought after Atlas Building, Old Street. EC1

Situated on the 24th floor, this stunning 1 bedroom apartment boasts approximately 545 sq ft of living space. The apartment is offered fully furnished and comprises a large open plan reception with fully fitted kitchen, stunning views towards Canary Wharf and Stratford, bedroom with large fitted wardrobe, luxury bathroom with Porcelain finish, balcony and solid wood flooring.

- 1 Bedroom
- 1 Bathroom
- Private balcony
- On-site leisure facilities including pool, spa and cinema
- 24 hour concierge
- 0.1 miles from Old Street Station
- Approx. 547 sq ft (50.8 sq m)
- Furnished
- EPC: B
- Council tax: Band E