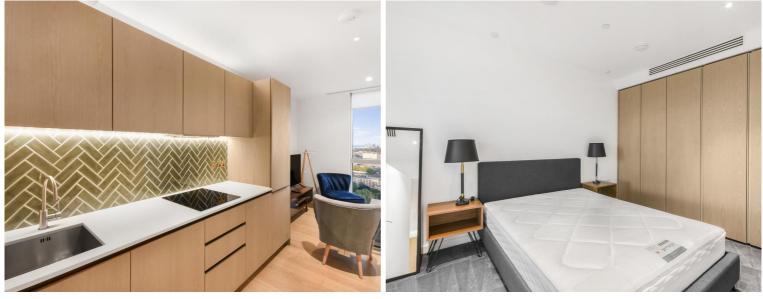

### Description

A fully furnished 1 bedroom apartment in the sought after Atlas Building, Old Street. EC1

Situated on the 24th floor, this stunning 1 bedroom apartment boasts approximately 545 sq ft of living space. The apartment is offered fully furnished and comprises a large open plan reception with fully fitted kitchen, stunning views towards Canary Wharf and Stratford, bedroom with large fitted wardrobe, luxury bathroom with Porcelain finish, balcony and solid wood flooring.

- 1 Bedroom
- 1 Bathroom
- Private balcony
- On-site leisure facilities including pool, spa and cinema
- 24 hour concierge
- 0.1 miles from Old Street Station
- Approx. 547 sq ft (50.8 sq m)
- Furnished
- EPC: B
- Council tax: Band E