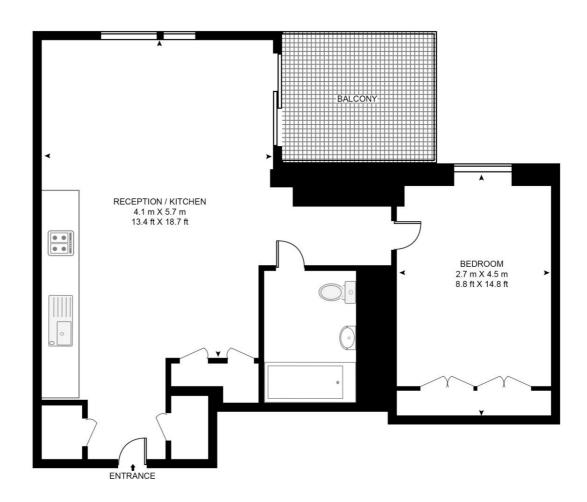

## Floorplan

547 sq ft | 51 sq m

### ATLAS BUILDING, 145 CITY ROAD

APPROXIMATE GROSS INTERNAL FLOOR AREA 547 SQ.FT (50.8 SQ.M)

#### TWENTY FOURTH FLOOR

This floor plan has been defined by the RICS Code of Measurement. This floor plan and all others are for approximate representative purposes only and upon usage is agreed to as such by the client.