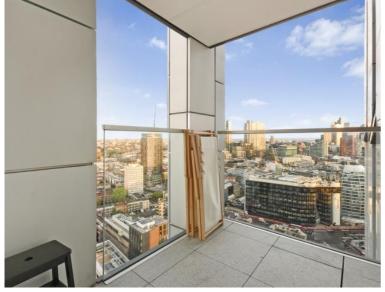

### Description

A fully furnished 1 bedroom apartment in the sought after Atlas Building, Old Street. EC1

Situated on the 24th floor, this stunning 1 bedroom apartment boasts approximately 545 sq ft of living space. The apartment is offered fully furnished and comprises a large open plan reception with fully fitted kitchen, stunning views towards Canary Wharf and Stratford, bedroom with large fitted wardrobe, luxury bathroom with Porcelain finish, balcony and solid wood flooring.

- 1 Bedroom
- 1 Bathroom
- Private balcony
- On-site leisure facilities including pool, spa and cinema
- 24 hour concierge
- 0.1 miles from Old Street Station
- Approx. 547 sq ft (50.8 sq m)
- Furnished
- EPC: B
- Council tax: Band E