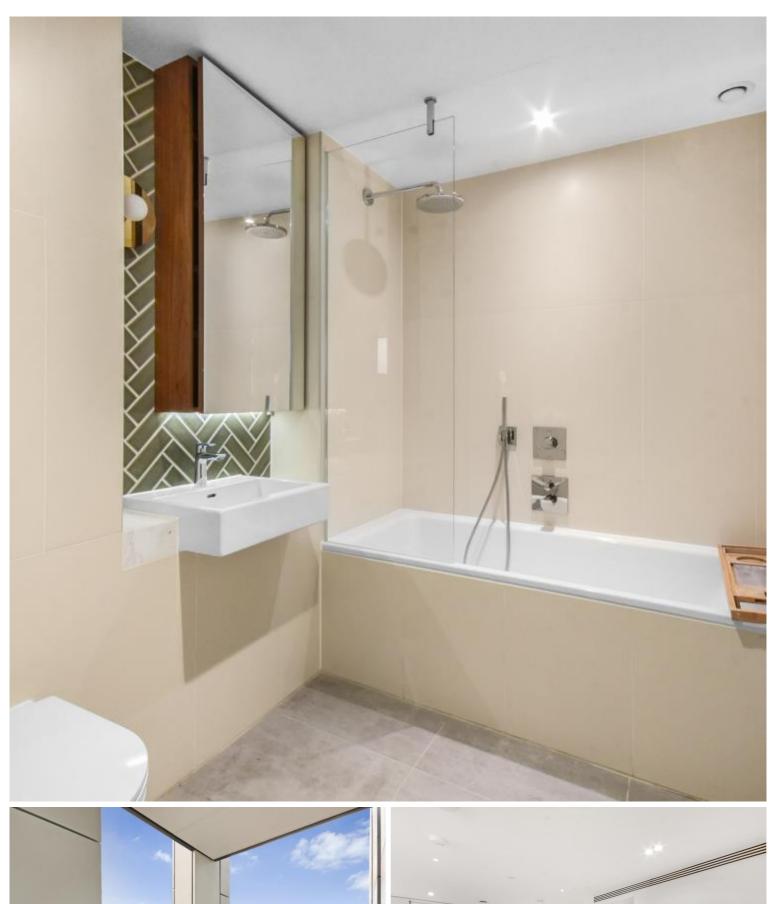

### Description

A fully furnished 1 bedroom apartment in the sought after Atlas Building, Old Street. EC1

Situated on the 24th floor, this stunning 1 bedroom apartment boasts approximately 545 sq ft of living space. The apartment is offered fully furnished and comprises a large open plan reception with fully fitted kitchen, stunning views towards Canary Wharf and Stratford, bedroom with large fitted wardrobe, luxury bathroom with Porcelain finish, balcony and solid wood flooring.

- 1 Bedroom
- 1 Bathroom
- Private balcony
- On-site leisure facilities including pool, spa and cinema
- 24 hour concierge
- 0.1 miles from Old Street Station
- Approx. 547 sq ft (50.8 sq m)
- Furnished
- EPC: B
- Council tax: Band E