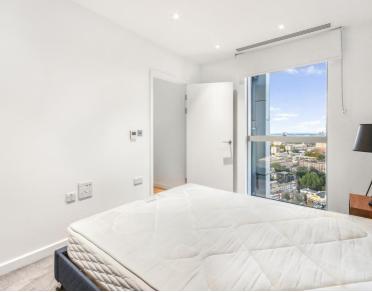

### Description

A fully furnished 1 bedroom apartment in the sought after Atlas Building, Old Street. EC1

Situated on the 24th floor, this stunning 1 bedroom apartment boasts approximately 545 sq ft of living space. The apartment is offered fully furnished and comprises a large open plan reception with fully fitted kitchen, stunning views towards Canary Wharf and Stratford, bedroom with large fitted wardrobe, luxury bathroom with Porcelain finish, balcony and solid wood flooring.

- 1 Bedroom
- 1 Bathroom
- Private balcony
- On-site leisure facilities including pool, spa and cinema
- 24 hour concierge
- 0.1 miles from Old Street Station
- Approx. 547 sq ft (50.8 sq m)
- Furnished
- EPC: B
- Council tax: Band E