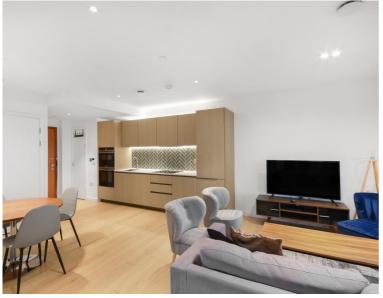

### Description

A fully furnished 1 bedroom apartment in the sought after Atlas Building, Old Street. EC1

Situated on the 24th floor, this stunning 1 bedroom apartment boasts approximately 545 sq ft of living space. The apartment is offered fully furnished and comprises a large open plan reception with fully fitted kitchen, stunning views towards Canary Wharf and Stratford, bedroom with large fitted wardrobe, luxury bathroom with Porcelain finish, balcony and solid wood flooring.

- 1 Bedroom
- 1 Bathroom
- Private balcony
- On-site leisure facilities including pool, spa and cinema
- 24 hour concierge
- 0.1 miles from Old Street Station
- Approx. 547 sq ft (50.8 sq m)
- Furnished
- EPC: B
- Council tax: Band E