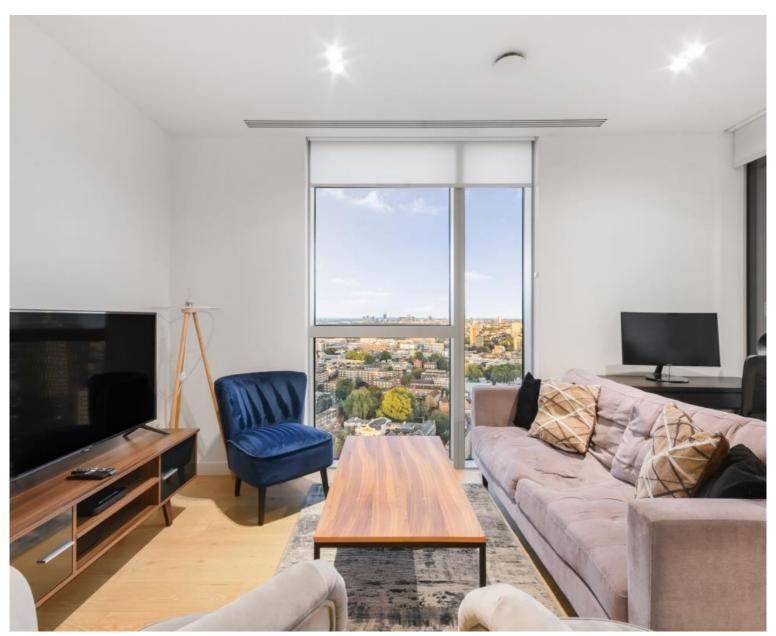

### Description

A fully furnished 1 bedroom apartment in the sought after Atlas Building, Old Street. EC1

Situated on the 24th floor, this stunning 1 bedroom apartment boasts approximately 545 sq ft of living space. The apartment is offered fully furnished and comprises a large open plan reception with fully fitted kitchen, stunning views towards Canary Wharf and Stratford, bedroom with large fitted wardrobe, luxury bathroom with Porcelain finish, balcony and solid wood flooring.

Resident's benefit from fantastic on site amenities which include pool, spa, gymnasium, private cinema room, resident's only business lounge and 24 hour concierge. Each apartment also benefits from comfort cooling / heating. The Atlas Building is next to Old Street station (0.1 mile) and a short walk to the City, Hoxton, Shoreditch and Angel.

- 1 Bedroom
- 1 Bathroom
- Private balcony
- On-site leisure facilities including pool, spa and cinema
- 24 hour concierge
- 0.1 miles from Old Street Station
- Approx. 547 sq ft (50.8 sq m)
- Furnished
- EPC: B
- Council tax: Band E