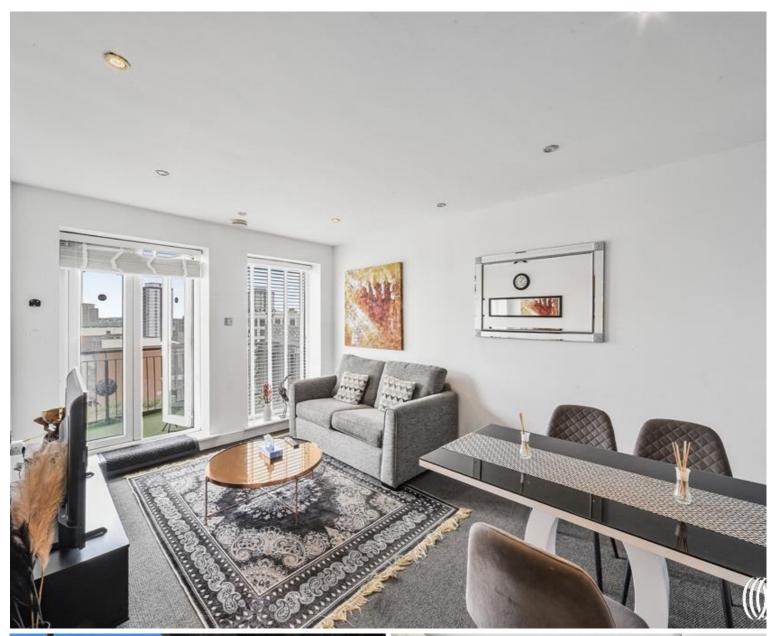

### Description

We are pleased to present a recently refurbished one-bedroom apartment situated on the 8th floor of the sought-after Central House development.

This delightful property boasts a light and airy lounge that provides access to a generously sized balcony, offering urban views. Additionally, it features a separate newly fitted kitchen, a well-appointed double bedroom and a stylish modern bathroom.

- One bedroom apartment
- 8th Floor with lift access
- Balcony
- Concierge
- Residents' gym/sauna
- Over 900 year lease
- Approx. 404 sq. ft (37.5 sq.m)
- EPC Rating C