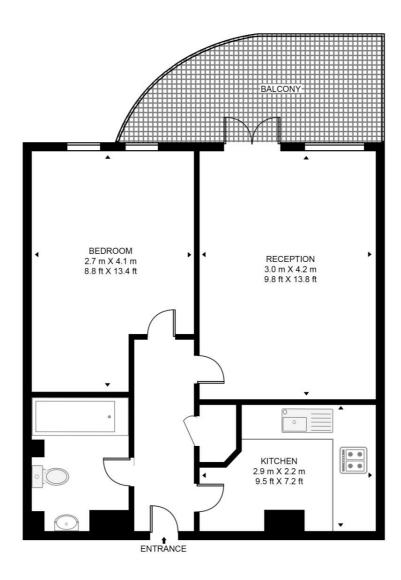

## Floorplan

404 sq ft | 38 sq m

#### **CENTRAL HOUSE**

APPROXIMATE GROSS INTERNAL FLOOR AREA 404 SQ.FT (37.5 SQ.M)

#### **EIGHTH FLOOR**

This floor plan has been defined by the RICS Code of Measurement. This floor plan and all others are for approximate representative purposes only and upon usage is agreed to as such by the client.