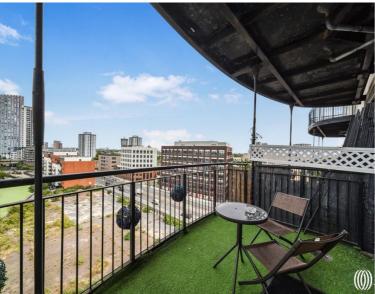

### Description

We are pleased to present a recently refurbished one-bedroom apartment situated on the 8th floor of the sought-after Central House development.

This delightful property boasts a light and airy lounge that provides access to a generously sized balcony, offering urban views. Additionally, it features a separate newly fitted kitchen, a well-appointed double bedroom and a stylish modern bathroom.

- One bedroom apartment
- 8th Floor with lift access
- Balcony
- Concierge
- Residents' gym/sauna
- Over 900 year lease
- Approx. 404 sq. ft (37.5 sq.m)
- EPC Rating C