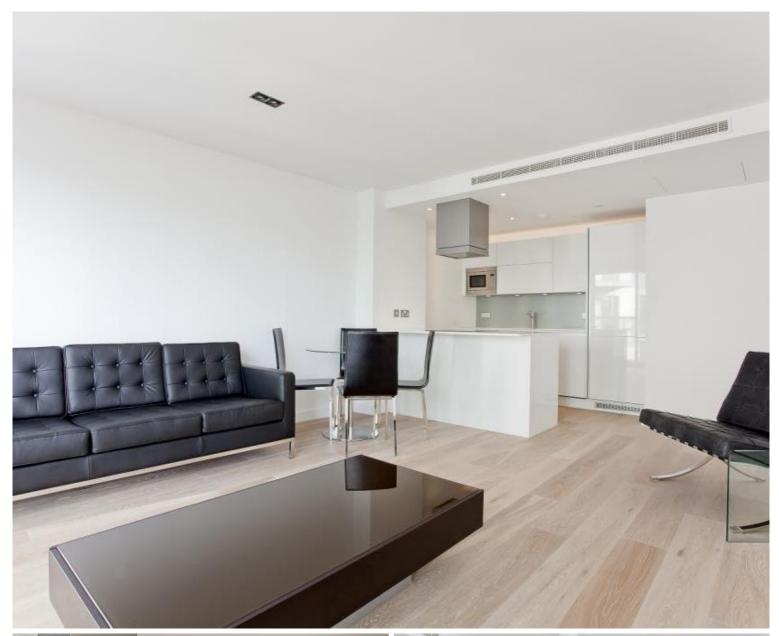

## Description

A luxury 1 bedroom apartment in the stylish Avantgarde development

Offering approximately 535 sq. ft. of living space, this spacious apartment offers reception and dining area, balcony with views of the landscaped courtyard, large double bedroom with fitted wardrobes, open plan kitchen with Siemens appliances to include wine cooler, contemporary Roca bathroom, wood veneer flooring and excellent storage.

This luxury development has a high specification to include comfort cooling, resident's lounge, on site leisure facilities and 24 hour concierge. Based in the stylish hub of Shoreditch, Avantgarde is located in Zone 1, with local transport links such as Shoreditch High Street, Old Street, Hoxton and Aldgate.

- 1 Bedroom
- 1 Bathroom
- 6th floor
- Balcony with courtyard views
- On site leisure facilities
- 24 hour concierge
- 0.2 miles from Shoreditch High Street station
- Approx. 535 sq ft (49.7 sq m)
- Furnished
- EPC:B