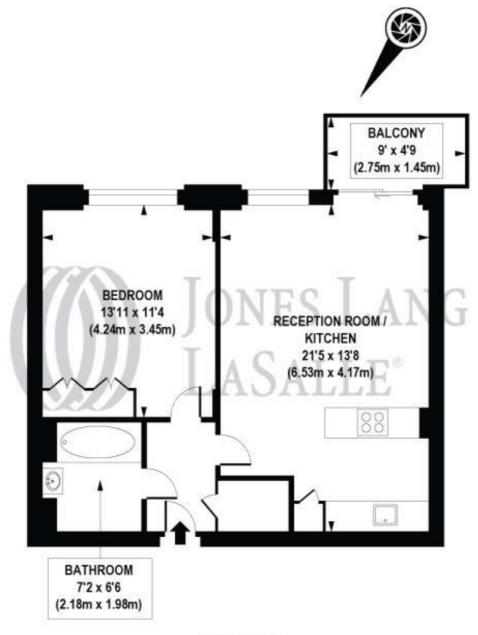

## Floorplan

535 sq ft | 50 sq m

SIXTH FLOOR
APPROX. GROSS INTERNAL FLOOR AREA 541 sq. ft / 50.22 sq. m

Floorplan is for Blustrative purposes only and is not to scale.

Every attempt has been made to ensure the accuracy of the floorplan shown, however all measurement fintures, filtings and data shown are an approximate interpretation for illustrative purposes only.