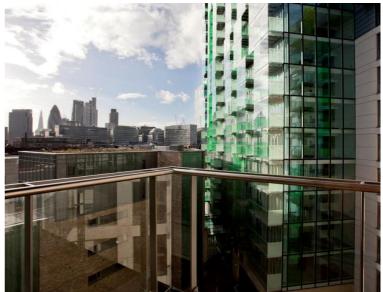

## Description

A luxury 1 bedroom apartment in the stylish Avantgarde development

Offering approximately 535 sq. ft. of living space, this spacious apartment offers reception and dining area, balcony with views of the landscaped courtyard, large double bedroom with fitted wardrobes, open plan kitchen with Siemens appliances to include wine cooler, contemporary Roca bathroom, wood veneer flooring and excellent storage.

This luxury development has a high specification to include comfort cooling, resident's lounge, on site leisure facilities and 24 hour concierge. Based in the stylish hub of Shoreditch, Avantgarde is located in Zone 1, with local transport links such as Shoreditch High Street, Old Street, Hoxton and Aldgate.