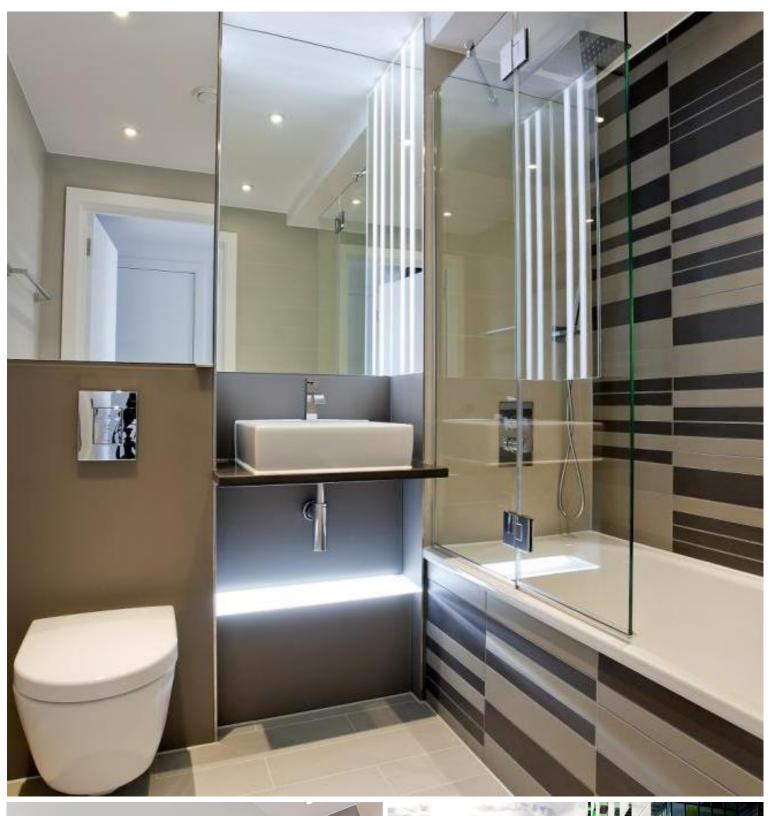

## Description

A luxury 1 bedroom apartment in the stylish Avantgarde development

Offering approximately 535 sq. ft. of living space, this spacious apartment offers reception and dining area, balcony with views of the landscaped courtyard, large double bedroom with fitted wardrobes, open plan kitchen with Siemens appliances to include wine cooler, contemporary Roca bathroom, wood veneer flooring and excellent storage.