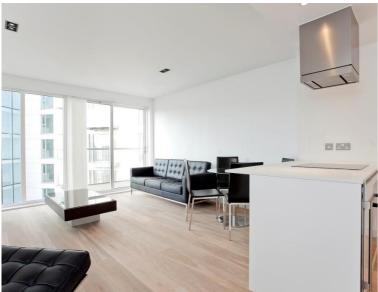

## Description

A luxury 1 bedroom apartment in the stylish Avantgarde development

Offering approximately 535 sq. ft. of living space, this spacious apartment offers reception and dining area, balcony with views of the landscaped courtyard, large double bedroom with fitted wardrobes, open plan kitchen with Siemens appliances to include wine cooler, contemporary Roca bathroom, wood veneer flooring and excellent storage.

This luxury development has a high specification to include comfort cooling, resident's lounge, on site leisure facilities and 24 hour concierge. Based in the stylish hub of Shoreditch, Avantgarde is located in Zone 1, with local transport links such as Shoreditch High Street, Old Street, Hoxton and Aldgate.