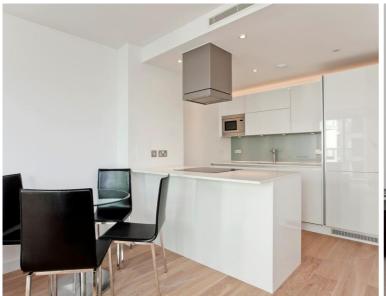

## Description

A luxury 1 bedroom apartment in the stylish Avantgarde development

Offering approximately 535 sq. ft. of living space, this spacious apartment offers reception and dining area, balcony with views of the landscaped courtyard, large double bedroom with fitted wardrobes, open plan kitchen with Siemens appliances to include wine cooler, contemporary Roca bathroom, wood veneer flooring and excellent storage.