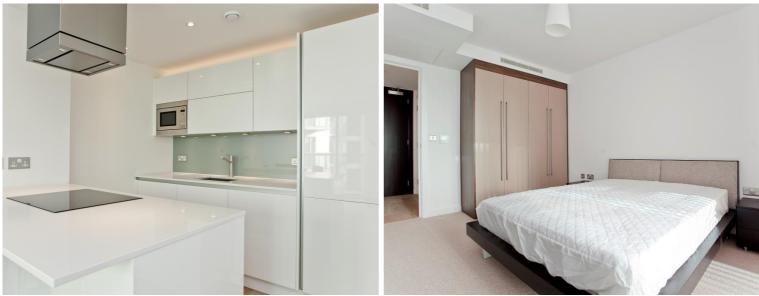

## Description

A luxury 1 bedroom apartment in the stylish Avantgarde development

Offering approximately 535 sq. ft. of living space, this spacious apartment offers reception and dining area, balcony with views of the landscaped courtyard, large double bedroom with fitted wardrobes, open plan kitchen with Siemens appliances to include wine cooler, contemporary Roca bathroom, wood veneer flooring and excellent storage.

- 1 Bedroom
- 1 Bathroom
- 6th floor
- Balcony with courtyard views
- On site leisure facilities
- 24 hour concierge
- 0.2 miles from Shoreditch High Street station
- Approx. 535 sq ft (49.7 sq m)
- Furnished
- EPC:B