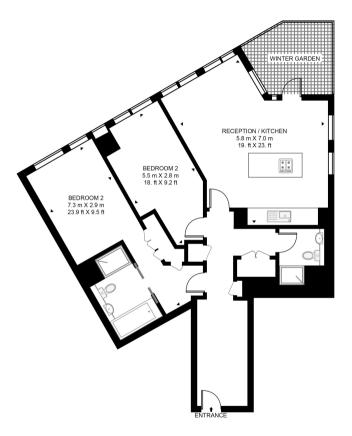

- 2 bedrooms, 2 bathrooms
- Exclusive Resident Services
- Gym and Studios
- Sky and Business Lounges
- Private cinema and games room
- 24-hour concierge
- Furnished
- 1021 sq ft (94.9 sq m)
- FPC: B
- Deposit amount: £9810

#### **RIVER PARK TOWER, THAMES CITY**

APPROXIMATE GROSS INTERNAL FLOOR AREA 1021 SQ.FT (94.9 SQ.M)