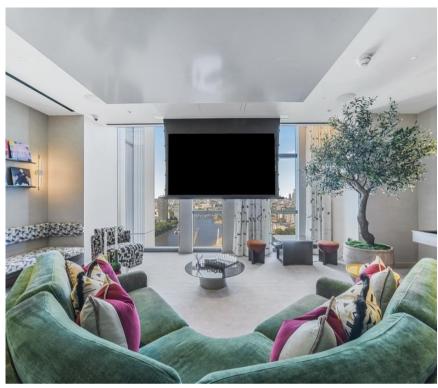

This contemporary apartment has been thoughtfully designed to maximise the use of space. It is spacious and bright, with floor to ceiling windows flooded with light. The kitchen and bathrooms have been finished to the highest standards and the style is refined throughout making the apartment a welcome retreat at the end of the day.

Multiple amenity spaces have been designed to calm and inspire include a state of the art fully equipped gym and studio, a 24-hour concierge, a business lounge, multi media rooms with cinema, karaoke, games, meeting area, play area, sky lounge and roof terrace.