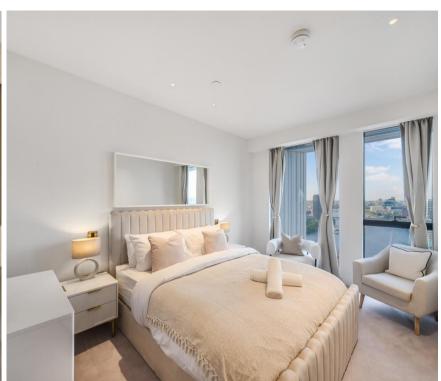

- 2 bedrooms, 2 bathrooms
- Exclusive Resident Services
- Gym and Studios
- Sky and Business Lounges
- Private cinema and games room
- 24-hour concierge
- Furnished
- 1021 sq ft (94.9 sq m)
- FPC: B
- Deposit amount: £9810