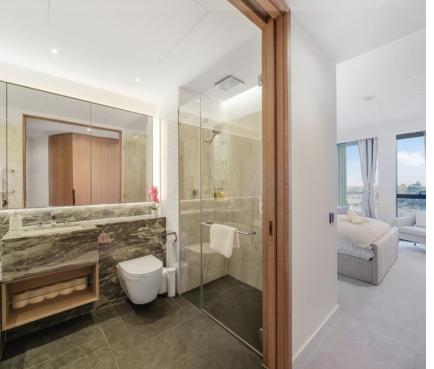

This contemporary apartment has been thoughtfully designed to maximise the use of space. It is spacious and bright, with floor to ceiling windows flooded with light. The kitchen and bathrooms have been finished to the highest standards and the style is refined throughout making the apartment a welcome retreat at the end of the day.

- 2 bedrooms, 2 bathrooms
- Exclusive Resident Services
- Gym and Studios
- Sky and Business Lounges
- Private cinema and games room
- 24-hour concierge
- Furnished
- 1021 sq ft (94.9 sq m)
- FPC: B
- Deposit amount: £9810