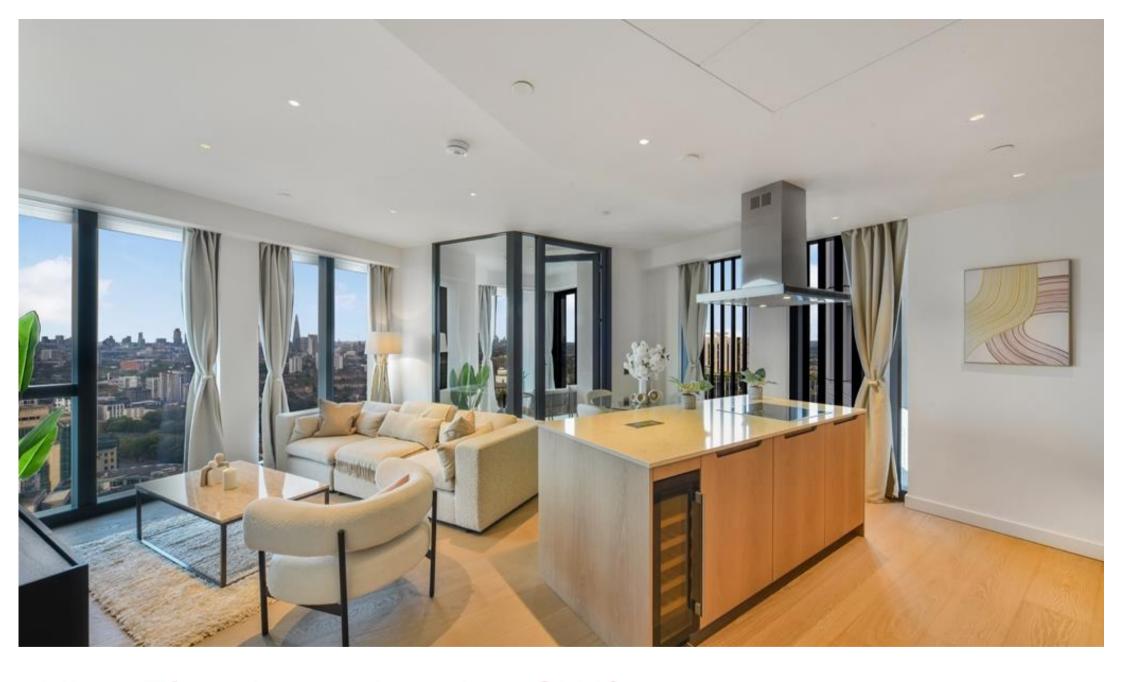

This contemporary apartment has been thoughtfully designed to maximise the use of space. It is spacious and bright, with floor to ceiling windows flooded with light. The kitchen and bathrooms have been finished to the highest standards and the style is refined throughout making the apartment a welcome retreat at the end of the day.

- 2 bedrooms, 2 bathrooms
- Exclusive Resident Services
- Gym and Studios
- Sky and Business Lounges
- Private cinema and games room
- 24-hour concierge
- Furnished
- 1021 sq ft (94.9 sq m)
- FPC: B
- Deposit amount: £9810