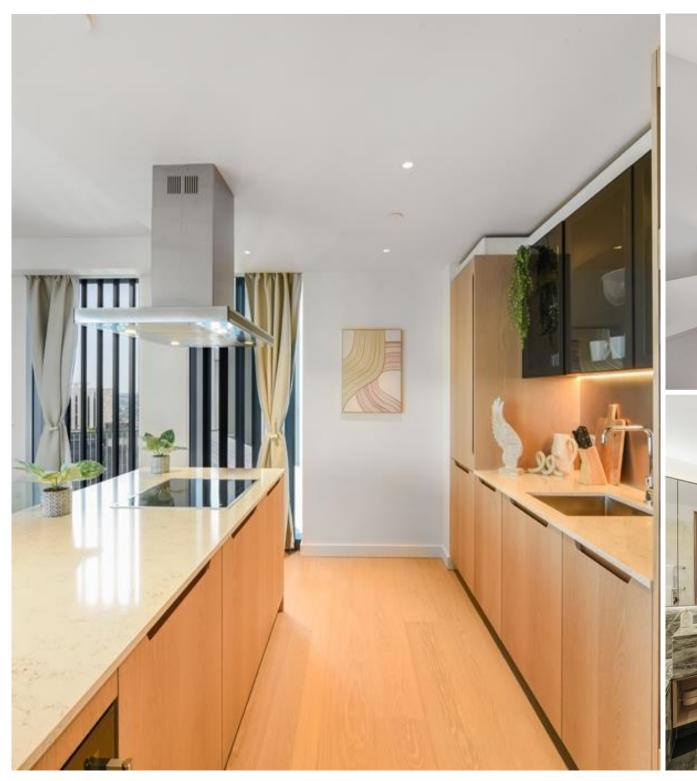

This contemporary apartment has been thoughtfully designed to maximise the use of space. It is spacious and bright, with floor to ceiling windows flooded with light. The kitchen and bathrooms have been finished to the highest standards and the style is refined throughout making the apartment a welcome retreat at the end of the day.