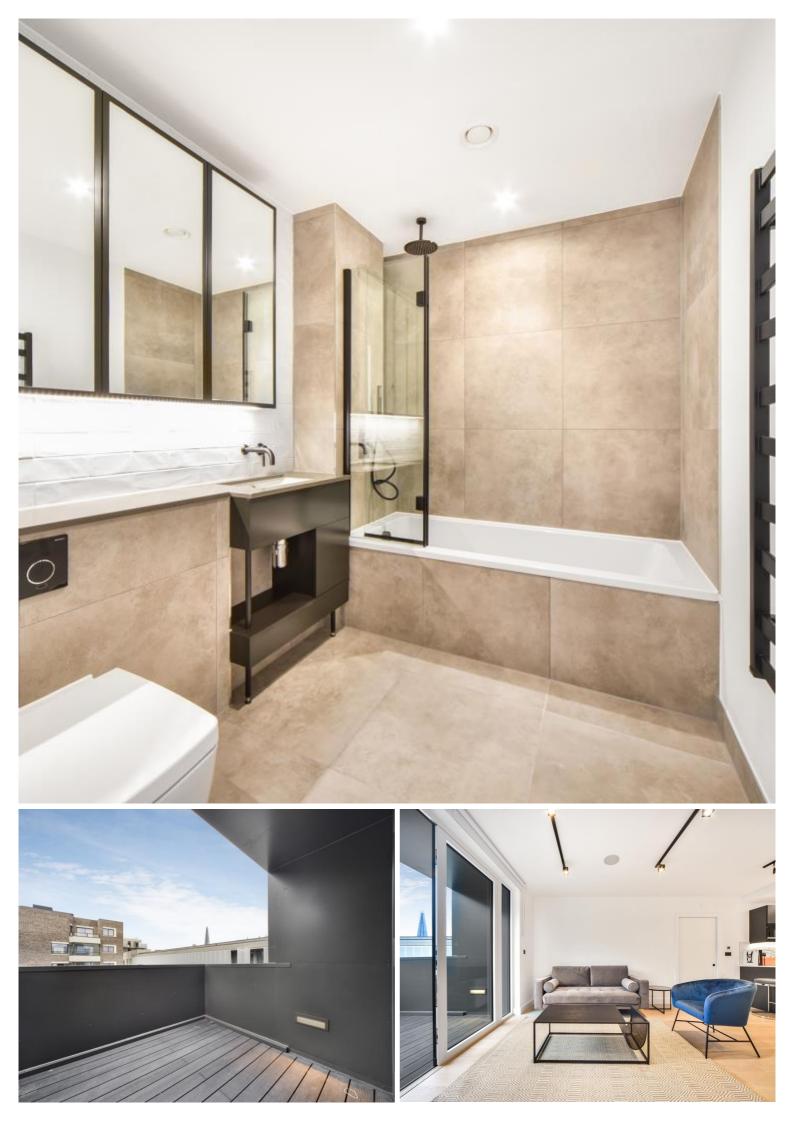

## Description

A fully furnished 1 bedroom apartment in The Tannery, part of London Square Bermondsey development in the vibrant and popular Bermondsey / London Bridge area SE1.

Situated on the 4th floor, this spacious 1 bedroom apartment is offered fully furnished and comprises a large open plan reception area and fitted kitchen, large balcony, double bedrooms with fitted wardrobes, luxury bathroom, wood flooring and excellent storage space.

- 1 Bedroom
- 1 Bathroom
- 4th floor
- Large balcony
- On-site amenities including resident's gym
- 12 hour concierge
- 1.3 miles to Bermondsey Station
- Approx. 593 sq ft ( 55.1 sq m)
- Furnished
- EPC: B