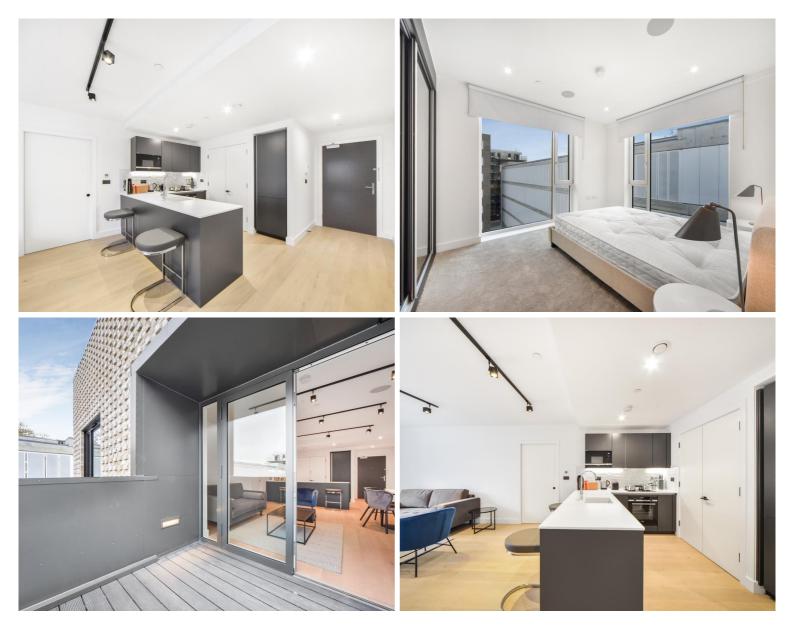

## Description

A fully furnished 1 bedroom apartment in The Tannery, part of London Square Bermondsey development in the vibrant and popular Bermondsey / London Bridge area SE1.

Situated on the 4th floor, this spacious 1 bedroom apartment is offered fully furnished and comprises a large open plan reception area and fitted kitchen, large balcony, double bedrooms with fitted wardrobes, luxury bathroom, wood flooring and excellent storage space.

- 1 Bedroom
- 1 Bathroom
- 4th floor
- Large balcony
- On-site amenities including resident's gym
- 12 hour concierge
- 1.3 miles to Bermondsey Station
- Approx. 593 sq ft ( 55.1 sq m)
- Furnished
- EPC: B