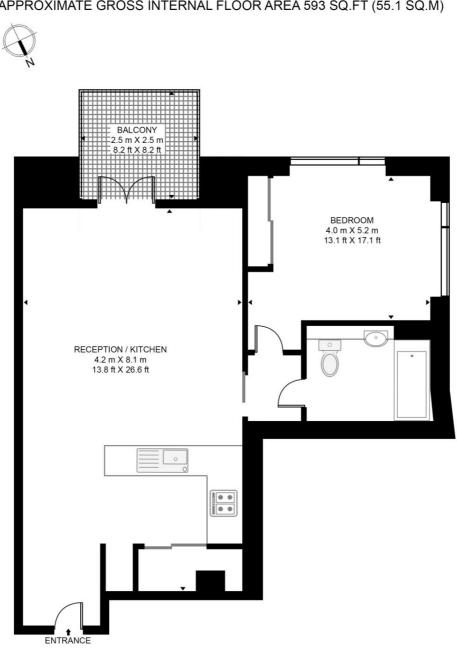

THE TANNERY APPROXIMATE GROSS INTERNAL FLOOR AREA 593 SQ.FT (55.1 SQ.M)

## FOURTH FLOOR

This floor plan has been defined by the RICS Code of Measurement. This floor plan and all others are for approximate representative purposes only and upon usage is agreed to as such by the client. WWW: hdvirtualart.com | TEL: 0203.974.1567 | EMAIL: info@hdvirtualart.com