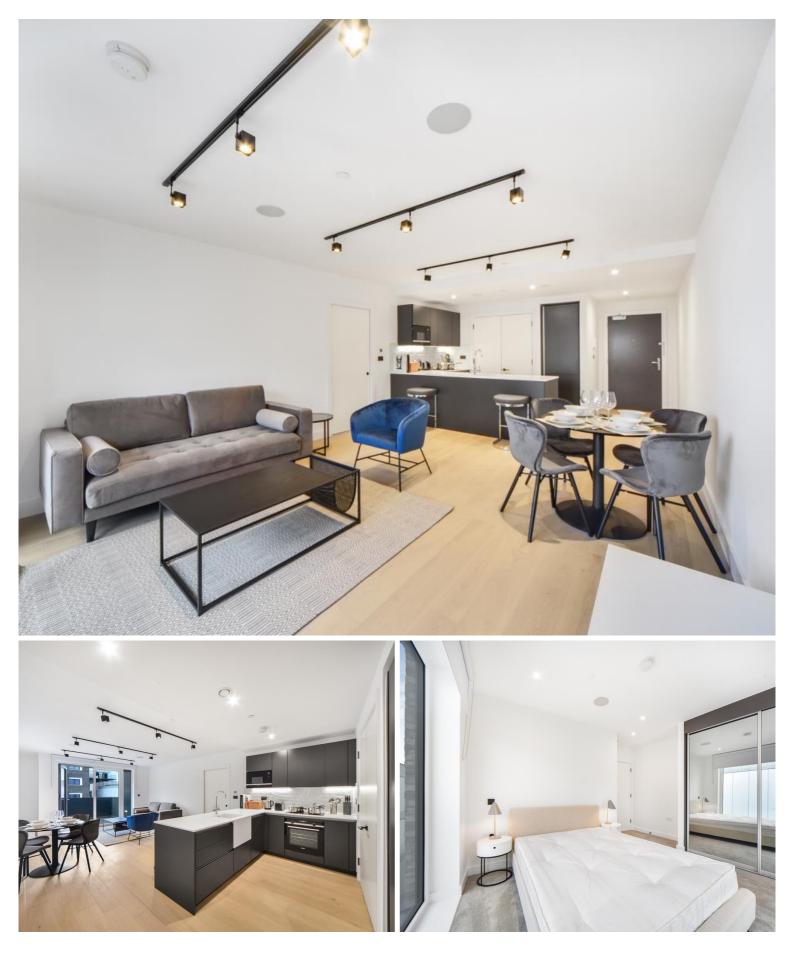

## Description

A fully furnished 1 bedroom apartment in The Tannery, part of London Square Bermondsey development in the vibrant and popular Bermondsey / London Bridge area SE1.

Situated on the 4th floor, this spacious 1 bedroom apartment is offered fully furnished and comprises a large open plan reception area and fitted kitchen, large balcony, double bedrooms with fitted wardrobes, luxury bathroom, wood flooring and excellent storage space.

- 1 Bedroom
- 1 Bathroom
- 4th floor
- Large balcony
- On-site amenities including resident's gym
- 12 hour concierge
- 1.3 miles to Bermondsey Station
- Approx. 593 sq ft ( 55.1 sq m)
- Furnished
- EPC: B