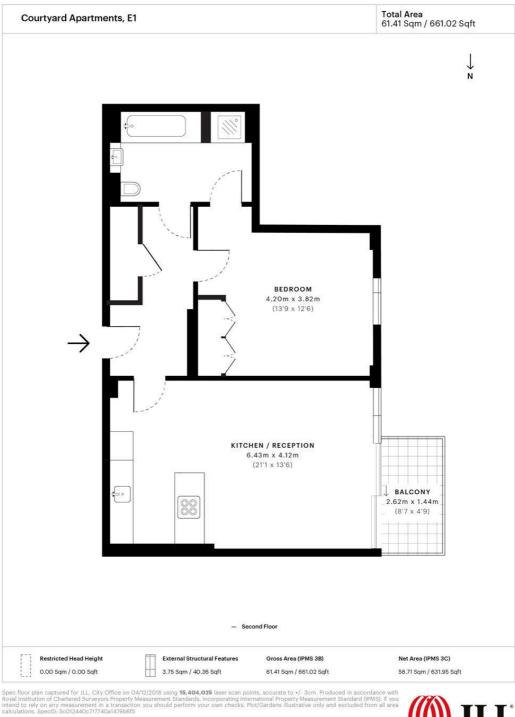

- 1 Bedroom
- 1 Bathroom
- 2nd Floor
- Balcony
- On-site leisure facilities
- 24 hour concierge
- 0.1 miles from Shoreditch High Street Station
- Approx. 661 sq ft (61.4 sq m)
- Furnished
- EPC: B

Floorplan 632 sq ft | 59 sq m

Restricted Head Height = Limited use area under 1.5m. External Structural Features = Balconies, terraces or verandas or similar. IPMS 3B = gr internal area measured from the internal faces of external walls, including walls/obstructions and External Structural Features, excluding stairv area above/below the ground floor. IMPS 3C = on ter area of IPMS 3B excluding internal walls/obstructions and stairwell area above/below the ground floor. Total Area = IPMS 3B gross area + stairwell area above/below ground floor of 0.00 Sqnt / 0.00 Sqt.