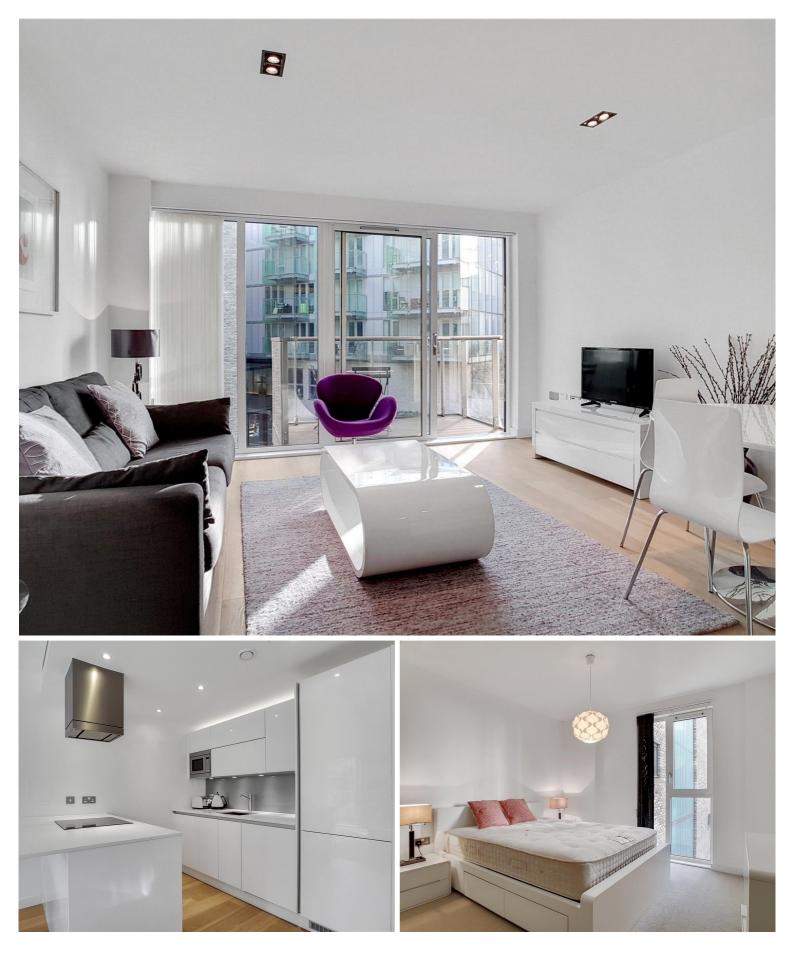

## Description

A one bedroom apartment in the stylish Avant-Garde development, in the heart of Shoreditch.

Situated on the 2nd floor, this spacious one bedroom apartment offers reception and dining area with access to balcony with views into the landscaped courtyard, large double bedroom with fitted wardrobes, open plan kitchen with Siemens appliances to include wine cooler, spacious bathroom, wood veneer flooring and excellent storage. This luxury development has a high specification to include comfort cooling, resident's lounge, on site leisure facilities and 24 hour concierge. Based in the stylish hub of Shoreditch, the development is located in Zone 1 and approximately 0.1 miles from Shoreditch station.

- 1 Bedroom
- 1 Bathroom
- 2nd Floor
- Balcony
- On-site leisure facilities
- 24 hour concierge
- 0.1 miles from Shoreditch High Street Station
- Approx. 661 sq ft (61.4 sq m)
- Furnished
- EPC: B

Floorplan 632 sq ft | 59 sq m