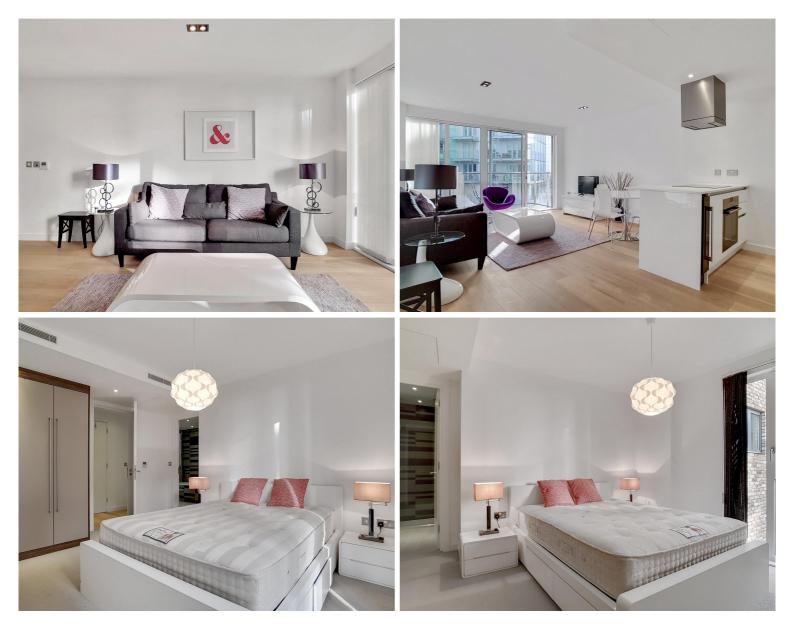

## Description

A one bedroom apartment in the stylish Avant-Garde development, in the heart of Shoreditch.

Situated on the 2nd floor, this spacious one bedroom apartment offers reception and dining area with access to balcony with views into the landscaped courtyard, large double bedroom with fitted wardrobes, open plan kitchen with Siemens appliances to include wine cooler, spacious bathroom, wood veneer flooring and excellent storage. This luxury development has a high specification to include comfort cooling, resident's lounge, on site leisure facilities and 24 hour concierge. Based in the stylish hub of Shoreditch, the development is located in Zone 1 and approximately 0.1 miles from Shoreditch station.

- 1 Bedroom
- 1 Bathroom
- 2nd Floor
- Balcony
- On-site leisure facilities
- 24 hour concierge
- 0.1 miles from Shoreditch High Street Station
- Approx. 661 sq ft (61.4 sq m)
- Furnished
- EPC: B

Floorplan 632 sq ft | 59 sq m