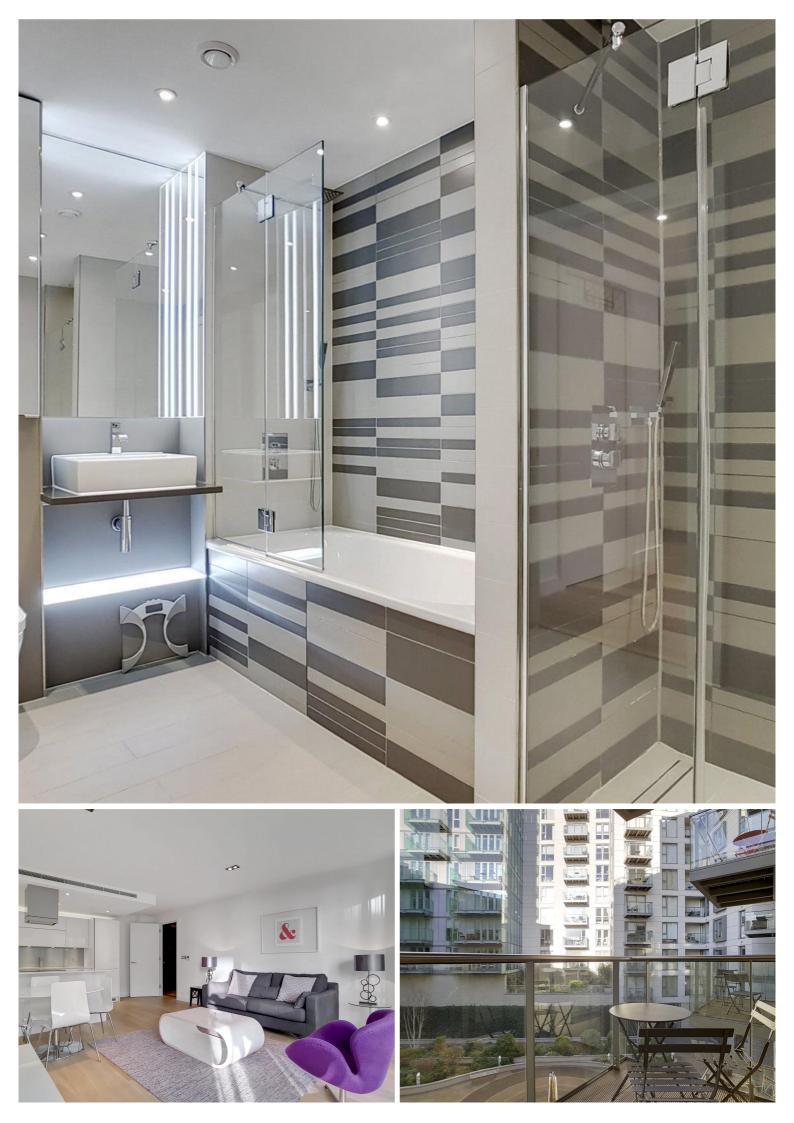

## Description

A one bedroom apartment in the stylish Avant-Garde development, in the heart of Shoreditch.

Situated on the 2nd floor, this spacious one bedroom apartment offers reception and dining area with access to balcony with views into the landscaped courtyard, large double bedroom with fitted wardrobes, open plan kitchen with Siemens appliances to include wine cooler, spacious bathroom, wood veneer flooring and excellent storage. This luxury development has a high specification to include comfort cooling, resident's lounge, on site leisure facilities and 24 hour concierge. Based in the stylish hub of Shoreditch, the development is located in Zone 1 and approximately 0.1 miles from Shoreditch station.

- 1 Bedroom
- 1 Bathroom
- 2nd Floor
- Balcony
- On-site leisure facilities
- 24 hour concierge
- 0.1 miles from Shoreditch High Street Station
- Approx. 661 sq ft (61.4 sq m)
- Furnished
- EPC: B

Floorplan 632 sq ft | 59 sq m