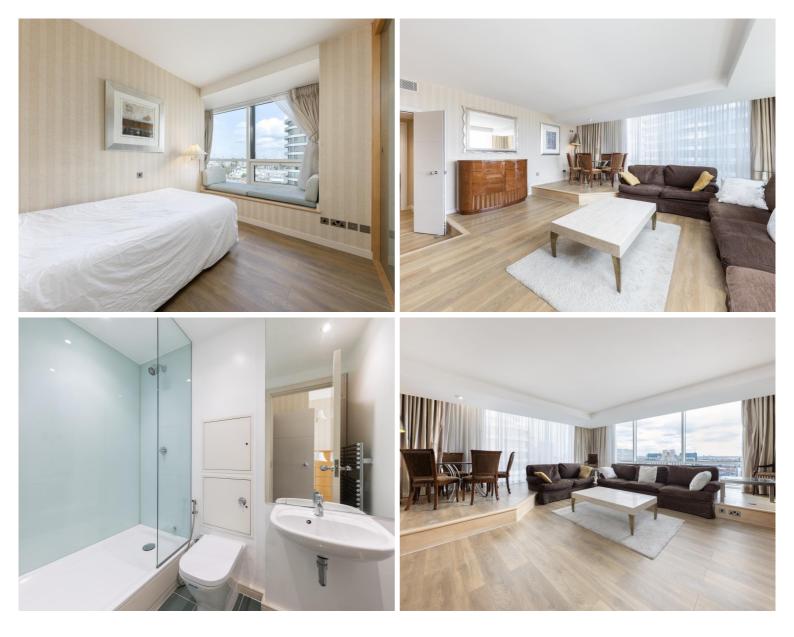

## Description

A bright and spacious three-bedroom apartment in this highly sought after secure development by the River Thames.

The apartment is situated on 13th floor and benefits from stunning views over London as well as wooden floors throughout, ample storage and an air-cooling system.

- Three bedrooms
- Three bathrooms (two en suite)
- Large reception room
- Residents' gym
- Underground parking by separate negotiation
- Concierge
- 24 hour porter
- Air cooling
- EPC: To be determined
- Council Tax: Band H