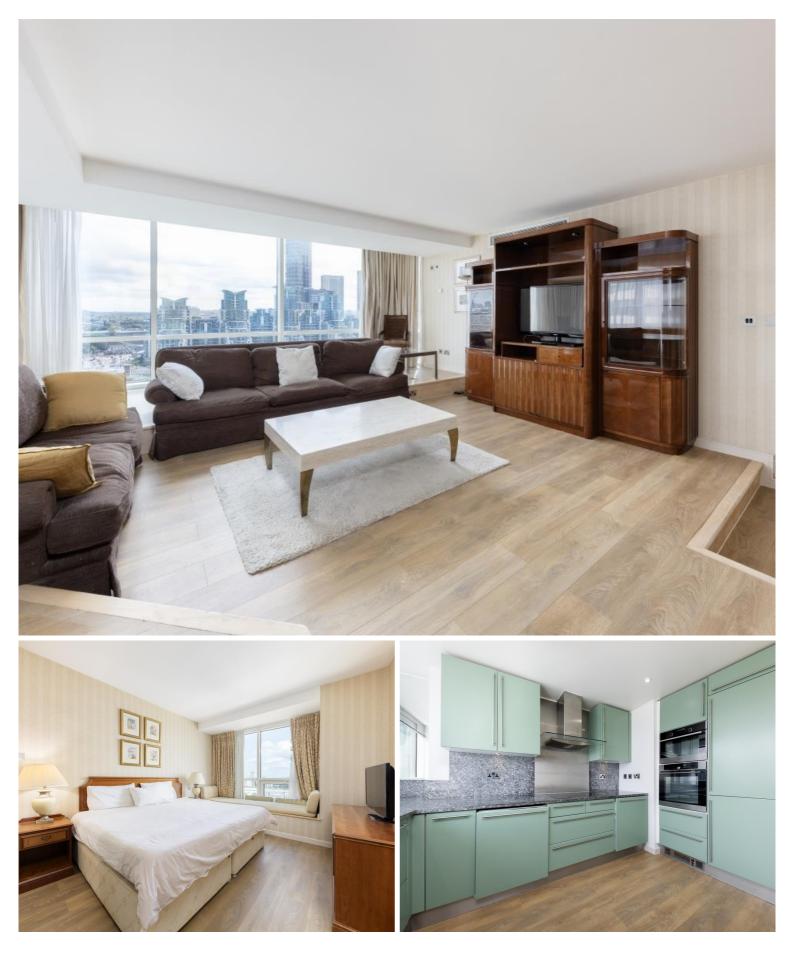

## Description

A bright and spacious three-bedroom apartment in this highly sought after secure development by the River Thames.

The apartment is situated on 13th floor and benefits from stunning views over London as well as wooden floors throughout, ample storage and an air-cooling system.

The Panoramic also has a residents' gym and underground parking (by separate negotiation) as well as a concierge service and 24 hour porterage.

We understand that cooling / heating is delivered via a communal system for which separate charges apply.

- Three bedrooms
- Three bathrooms (two en suite)
- Large reception room
- Residents' gym
- Underground parking by separate negotiation
- Concierge
- 24 hour porter
- Air cooling
- EPC: To be determined
- Council Tax: Band H