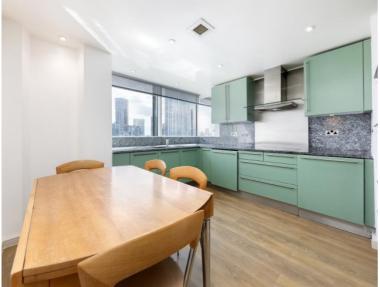

## Description

A bright and spacious three-bedroom apartment in this highly sought after secure development by the River Thames.

The apartment is situated on 13th floor and benefits from stunning views over London as well as wooden floors throughout, ample storage and an air-cooling system.

- Three bedrooms
- Three bathrooms (two en suite)
- Large reception room
- Residents' gym
- Underground parking by separate negotiation
- Concierge
- 24 hour porter
- Air cooling
- EPC: To be determined
- Council Tax: Band H