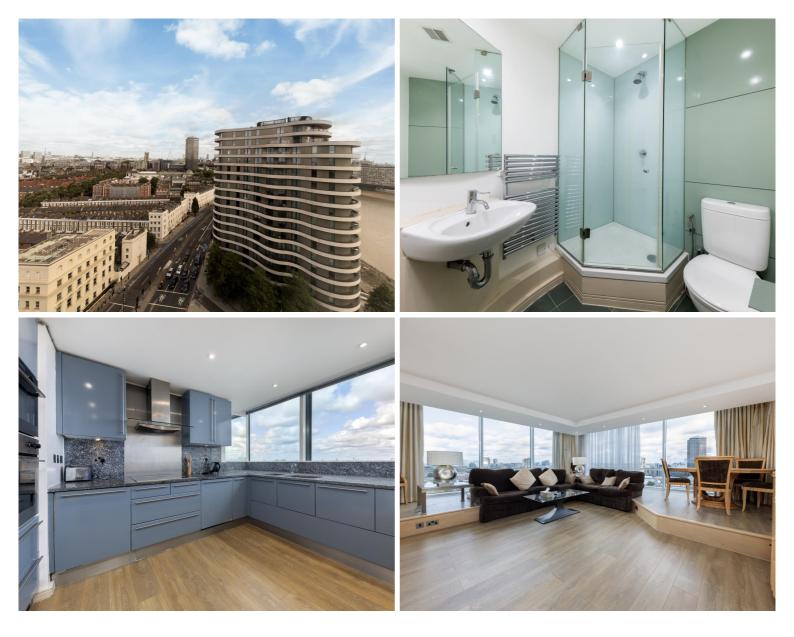

## Description

A bright and spacious three-bedroom apartment in this highly sought after secure development by the River Thames.

The apartment is situated on 13th floor and benefits from stunning views over London as well as wooden floors throughout, ample storage and an air-cooling system.

The Panoramic also has a residents' gym and underground parking (by separate negotiation) as well as a concierge service and 24 hour porterage.

We understand that cooling / heating is delivered via a communal system for which separate charges apply.

- Three bedrooms
- Four bathrooms (two en suite)
- Large reception room
- Residents' gym
- Underground parking by separate negotiation
- Concierge
- 24 hour porter
- Air cooling
- EPC: C
- Council Tax: Band H