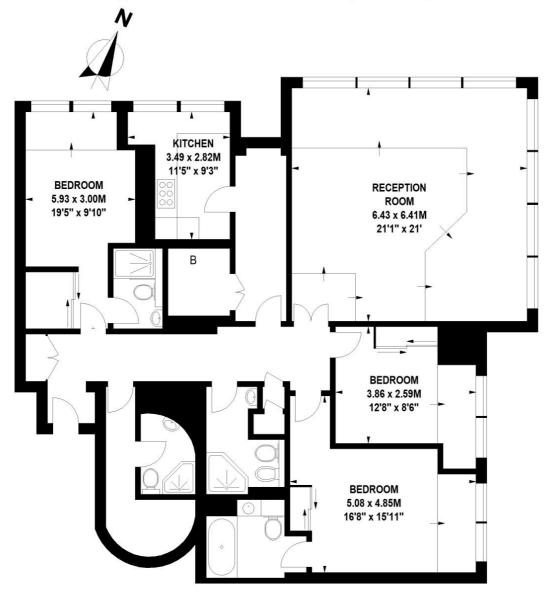

## The Panoramic, Grosvenor Road, SW1

Approximate Gross Internal Area 155 sq m / 1668 sq ft

## **Thirteenth Floor**

Floor Plan produced for JLL by Mays Floorplans © . Tel 020 3397 4594 Illustration for identification purposes only, not to scale All measurements are maximum, and include wardrobes and window bays where applicable