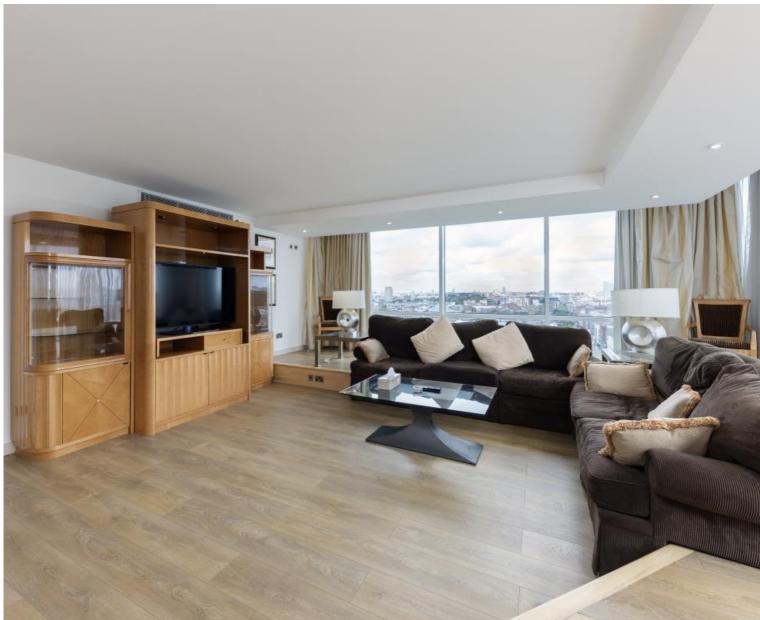

## Description

A bright and spacious three-bedroom apartment in this highly sought after secure development by the River Thames.

The apartment is situated on 13th floor and benefits from stunning views over London as well as wooden floors throughout, ample storage and an air-cooling system.

- Three bedrooms
- Four bathrooms (two en suite)
- Large reception room
- Residents' gym
- Underground parking by separate negotiation
- Concierge
- 24 hour porter
- Air cooling
- EPC: C
- Council Tax: Band H