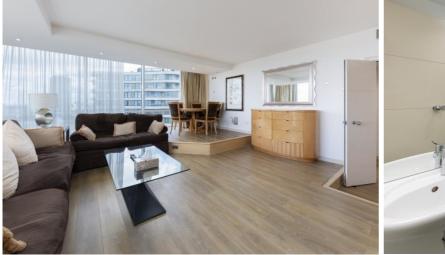

## Description

A bright and spacious three-bedroom apartment in this highly sought after secure development by the River Thames.

The apartment is situated on 13th floor and benefits from stunning views over London as well as wooden floors throughout, ample storage and an air-cooling system.

- Three bedrooms
- Four bathrooms (two en suite)
- Large reception room
- Residents' gym
- Underground parking by separate negotiation
- Concierge
- 24 hour porter
- Air cooling
- EPC: C
- Council Tax: Band H