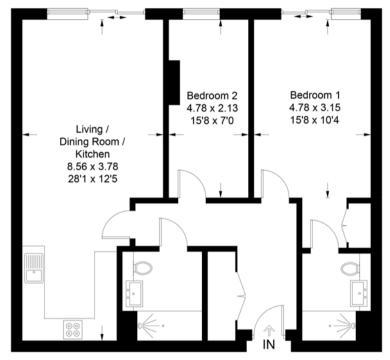

## Wyndham Apartments, SE10

Approximate Gross Internal Area = 81.3 sq m / 875 sq ft

Illustration for identification purposes only, measurements are approximate, not to scale. floorplansUsketch.com © (ID1120416)