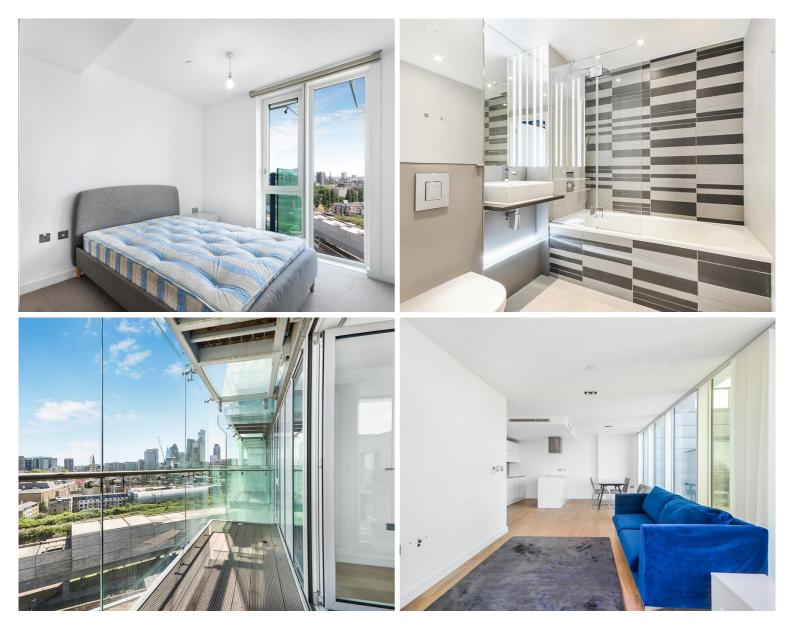

## Description

A stunning 2 bedroom apartment in the ever popular Avantgarde development, in the heart of Shoreditch.

Situated on the 11th floor and offering approximately 781 sq. ft. of living space, this rarely available 2 bedroom apartment comprises of a spacious open plan reception/dining area, kitchen with Siemens appliances, private balcony with stunning South Eastern views of the City skyline and towards Canary Wharf, master bedroom featuring access to a private balcony and fitted wardrobes and en suite shower room, second double bedroom with fitted wardrobes, contemporary Roca bathroom, wood veneer flooring and excellent storage.

- 2 Bedrooms
- 2 Bathrooms
- 2 Private balconies
- On-site leisure facilities
- 24 hour concierge
- 0.1 miles from Shoreditch Station
- Approx. 772 sq ft (71.7 sq m)
- EPC: B
- Council tax: Band E
- Deposit amount: £4,100 (estimate) and an initial holding deposit of 1 week's rent is payable to res