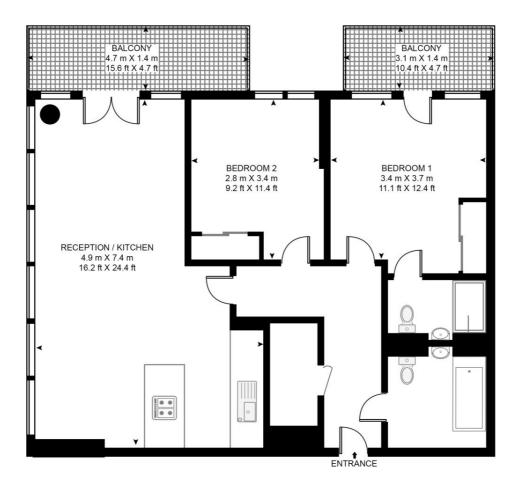

- 2 Bedrooms
- 2 Bathrooms
- 2 Private balconies
- On-site leisure facilities
- 24 hour concierge
- 0.1 miles from Shoreditch Station
- Approx. 772 sq ft (71.7 sq m)
- EPC: B
- Council tax: Band E
- Deposit amount: £4,100 (estimate) and an initial holding deposit of 1 week's rent is payable to res

## AVANTGARDE TOWER, AVANTGARDE PLACE

APPROXIMATE GROSS INTERNAL FLOOR AREA 772 SQ.FT (71.7 SQ.M)

## ELEVENTH FLOOR

This floor plan has been defined by the RICS Code of Measurement. This floor plan and all others are for approximate representative purposes only and upon usage is agreed to as such by the client. WWW: hdvirtualart.com | TEL: 0203.974.1567 | EMAIL: info@hdvirtualart.com