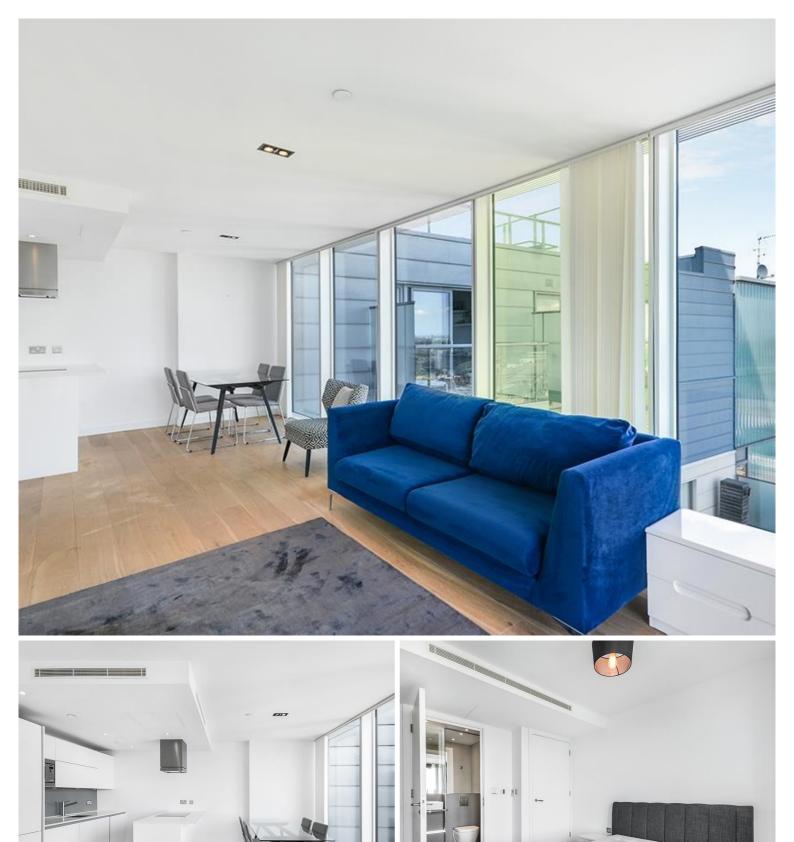

## Description

A stunning 2 bedroom apartment in the ever popular Avantgarde development, in the heart of Shoreditch.

Situated on the 11th floor and offering approximately 781 sq. ft. of living space, this rarely available 2 bedroom apartment comprises of a spacious open plan reception/dining area, kitchen with Siemens appliances, private balcony with stunning South Eastern views of the City skyline and towards Canary Wharf, master bedroom featuring access to a private balcony and fitted wardrobes and en suite shower room, second double bedroom with fitted wardrobes, contemporary Roca bathroom, wood veneer flooring and excellent storage.

The development benefits from onsite leisure facilities including a gym, residents lounge, rooftop courtyard and 24 hour concierge. Based in the stylish hub of Shoreditch, the development is located in Zone 1 and approximately 0.1 mile from Shoreditch station.

- 2 Bedrooms
- 2 Bathrooms
- 2 Private balconies
- On-site leisure facilities
- 24 hour concierge
- 0.1 miles from Shoreditch Station
- Approx. 772 sq ft (71.7 sq m)
- EPC: B
- Council tax: Band E
- Deposit amount: £4,100 (estimate) and an initial holding deposit of 1 week's rent is payable to res