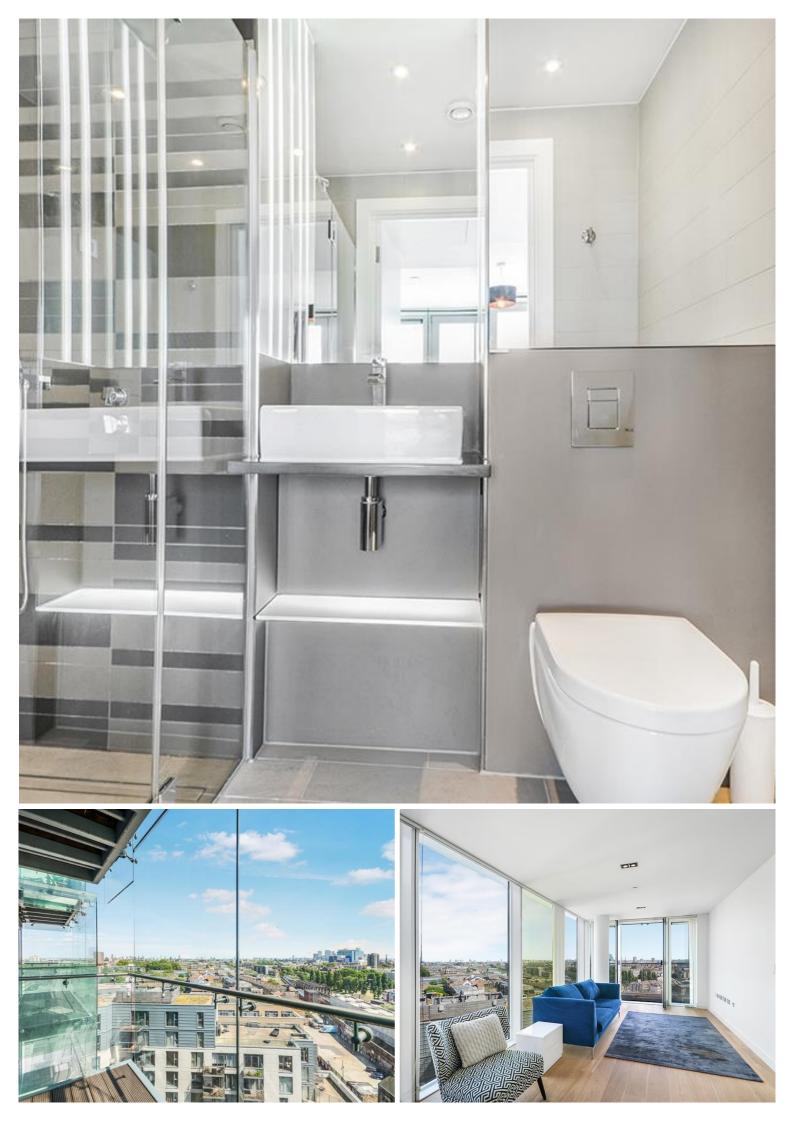

## Description

A stunning 2 bedroom apartment in the ever popular Avantgarde development, in the heart of Shoreditch.

Situated on the 11th floor and offering approximately 781 sq. ft. of living space, this rarely available 2 bedroom apartment comprises of a spacious open plan reception/dining area, kitchen with Siemens appliances, private balcony with stunning South Eastern views of the City skyline and towards Canary Wharf, master bedroom featuring access to a private balcony and fitted wardrobes and en suite shower room, second double bedroom with fitted wardrobes, contemporary Roca bathroom, wood veneer flooring and excellent storage.

- 2 Bedrooms
- 2 Bathrooms
- 2 Private balconies
- On-site leisure facilities
- 24 hour concierge
- 0.1 miles from Shoreditch Station
- Approx. 772 sq ft (71.7 sq m)
- EPC: B
- Council tax: Band E
- Deposit amount: £4,100 (estimate) and an initial holding deposit of 1 week's rent is payable to res