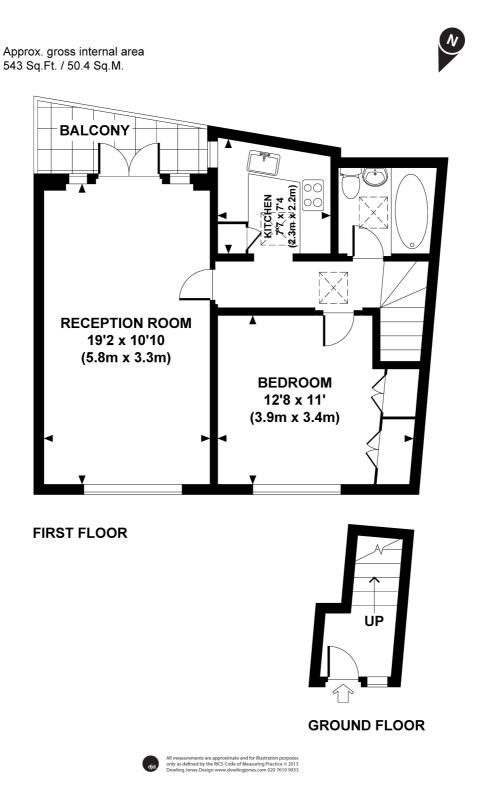

## Description

A recently refurbished first floor mews flat in this prime location in South Kensington. The property consists of one double bedroom, one bathroom, one reception room and a fully fitted kitchen. The flat also benefits from a small private balcony. The property is in a prime location close to all the amenities in South Kensington and transport links.

- Bedroom
- Reception room
- Separate kitchen
- Bathroom
- Balcony
- Furnished
- First Floor
- Approx: 543 sq ft (50 sq m)
- EPC: D
- Council Tax: Band F

## Floorplan

543 sq ft | 50 sq m

174 Brompton Road, London SW3 1HP +4420 7306 1600 SalesKnightsbridge@jll.com Urban living, your way.