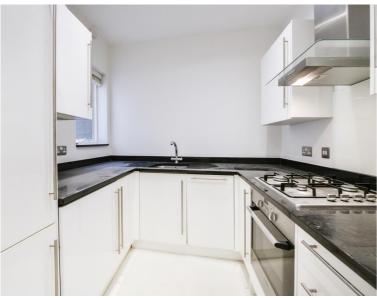

## Description

A recently refurbished first floor mews flat in this prime location in South Kensington. The property consists of one double bedroom, one bathroom, one reception room and a fully fitted kitchen. The flat also benefits from a small private balcony. The property is in a prime location close to all the amenities in South Kensington and transport links.

- Bedroom
- Reception room
- Separate kitchen
- Bathroom
- Balcony
- Furnished
- First Floor
- Approx: 543 sq ft (50 sq m)
- EPC: D
- Council Tax: Band F