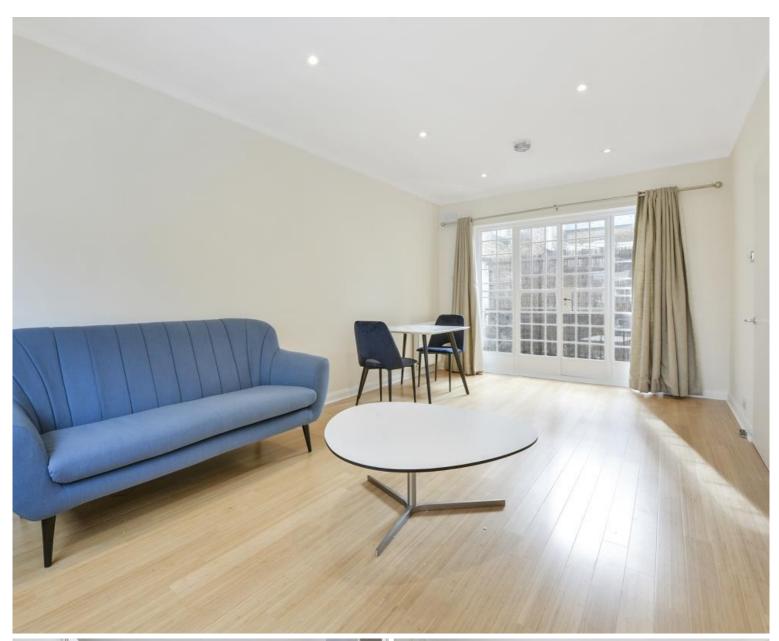

## Description

A recently refurbished first floor mews flat in this prime location in South Kensington. The property consists of one double bedroom, one bathroom, one reception room and a fully fitted kitchen. The flat also benefits from a small private balcony. The property is in a prime location close to all the amenities in South Kensington and transport links.

- Bedroom
- Reception room
- Separate kitchen
- Bathroom
- Balcony
- Furnished
- First Floor
- Approx: 543 sq ft (50 sq m)
- EPC: D
- Council Tax: Band F