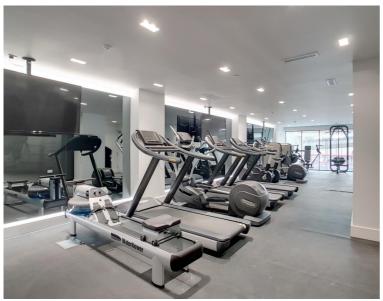

Situated on the eighteenth and comprising of approximately 933 square feet, the property boasts a modern and fully fitted open-plan kitchen with integrated Smeg appliances, large living room leading to a 45ft long south-facing private terrace with amazing views of the London skyline, three double bedrooms and two bathrooms (including an en-suite for the master bedroom). Residents will further benefit from a 24hr concierge service, residential gymnasium, lift access and is close to local amenities. With Stratford Westfield on your doorstep, you are also a 0.1 mile walk from one of London's best connected transport hubs for Central, Jubilee, DLR, Overground, Elizabeth Line and TFL rail lines. You are also located walking distance to the famous Olympic park and East Village which is now home to many independent bars, restaurants and cafes.

Years remaining on lease: 240, Service charge approx: £5586.16pa, Ground rent: £425pa, Council Tax Band: E, Approx £277.76 reserve fund contribution every 6 months.

- Three bedrooms
- Two bathrooms (one en-suite)
- 18th Floor
- Approx 933sq.ft (86.7 sq.m)
- 24hr Concierge service
- Residential gymnasium
- Lift access
- Large terrace
- Views to River Thames, The 02 & Canary Wharf
- Short walk to Stratford Underground Station