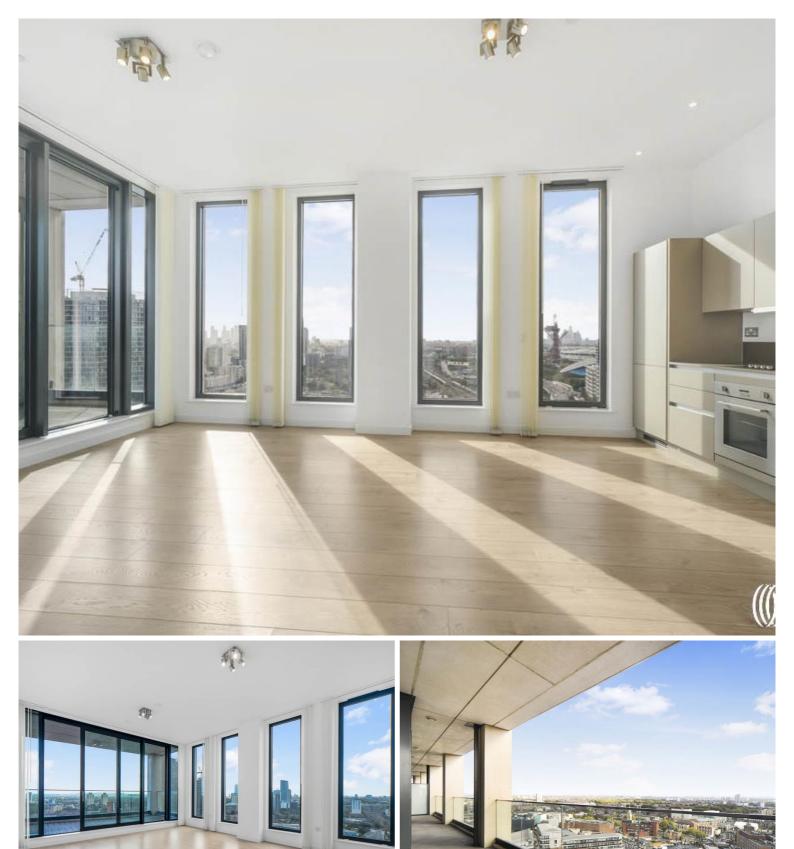

### **Description**

New to the market is an opportunity to purchase this eighteenth floor 3 double bedroom 2 bathroom apartment spanning close to 1000 sq. ft with a 45ft long south-facing private terrace in one Stratford's most popular developments, Legacy Tower, E15.

Situated on the eighteenth and comprising of approximately 933 square feet, the property boasts a modern and fully fitted open-plan kitchen with integrated Smeg appliances, large living room leading to a 45ft long south-facing private terrace with amazing views of the London skyline, three double bedrooms and two bathrooms (including an en-suite for the master bedroom). Residents will further benefit from a 24hr concierge service, residential gymnasium, lift access and is close to local amenities. With Stratford Westfield on your doorstep, you are also a 0.1 mile walk from one of London's best connected transport hubs for Central, Jubilee, DLR, Overground, Elizabeth Line and TFL rail lines. You are also located walking distance to the famous Olympic park and East Village which is now home to many independent bars, restaurants and cafes.

Years remaining on lease: 240, Service charge approx: £5586.16pa, Ground rent: £425pa, Council Tax Band: E, Approx £277.76 reserve fund contribution every 6 months.

- Three bedrooms
- Two bathrooms (one en-suite)
- 18th Floor
- Approx 933sq.ft (86.7 sq.m)
- 24hr Concierge service
- Residential gymnasium
- Lift access
- Large terrace
- Views to River Thames, The 02 & Canary Wharf
- Short walk to Stratford Underground Station