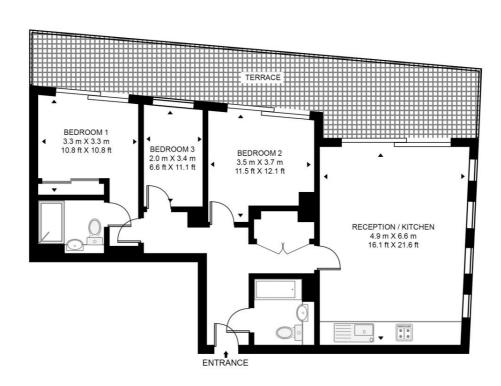

## Floorplan

933 sq ft | 87 sq m

#### **LEGACY TOWER**

APPROXIMATE GROSS INTERNAL FLOOR AREA 933 SQ.FT (86.7 SQ.M)

#### EIGHTEENTH FLOOR

This floor plan has been defined by the RICS Code of Measurement. This floor plan and all others are for approximate representative purposes only and upon usage is agreed to as such by the client.