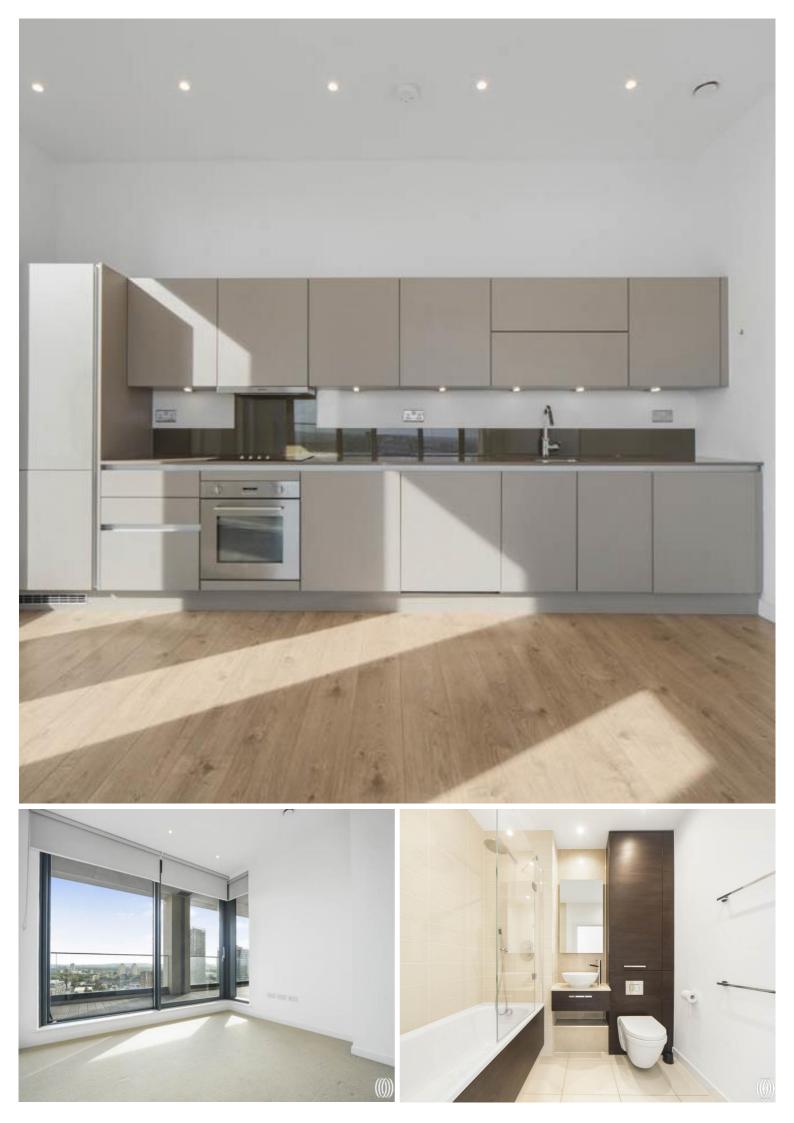

Situated on the eighteenth and comprising of approximately 933 square feet, the property boasts a modern and fully fitted open-plan kitchen with integrated Smeg appliances, large living room leading to a 45ft long south-facing private terrace with amazing views of the London skyline, three double bedrooms and two bathrooms (including an en-suite for the master bedroom). Residents will further benefit from a 24hr concierge service, residential gymnasium, lift access and is close to local amenities. With Stratford Westfield on your doorstep, you are also a 0.1 mile walk from one of London's best connected transport hubs for Central, Jubilee, DLR, Overground, Elizabeth Line and TFL rail lines. You are also located walking distance to the famous Olympic park and East Village which is now home to many independent bars, restaurants and cafes.

Years remaining on lease: 240, Service charge approx: £5586.16pa, Ground rent: £425pa, Council Tax Band: E, Approx £277.76 reserve fund contribution every 6 months.

- Three bedrooms
- Two bathrooms (one en-suite)
- 18th Floor
- Approx 933sq.ft (86.7 sq.m)
- 24hr Concierge service
- Residential gymnasium
- Lift access
- Large terrace
- Views to River Thames, The 02 & Canary Wharf
- Short walk to Stratford Underground Station