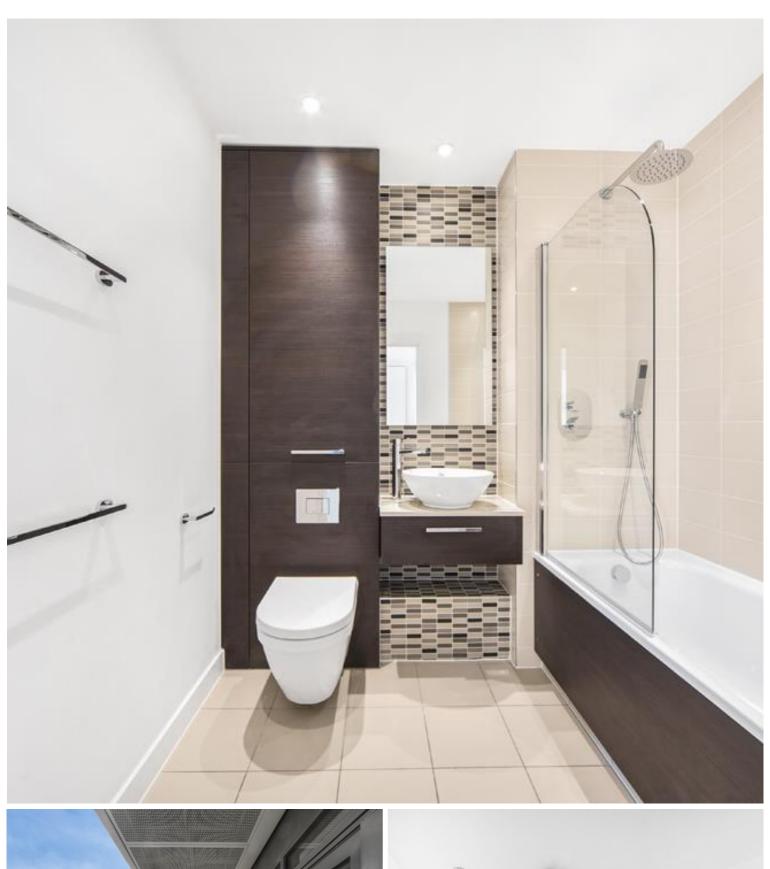

### Description

A stunning 2 bedroom apartment in the sought after Zest House, Vibe, Dalston.

Situated on the 9th floor and offered furnished or unfurnished, this spacious 2 bedroom sub penthouse apartment offers approximately 887 sq ft of living space and comprises 2 double bedrooms with large fitted wardrobes and en-suite shower room to master, spacious reception area, large balcony with stunning East facing views towards Canary Wharf, fully fitted kitchen with Smeg appliances, wood flooring and excellent storage space.