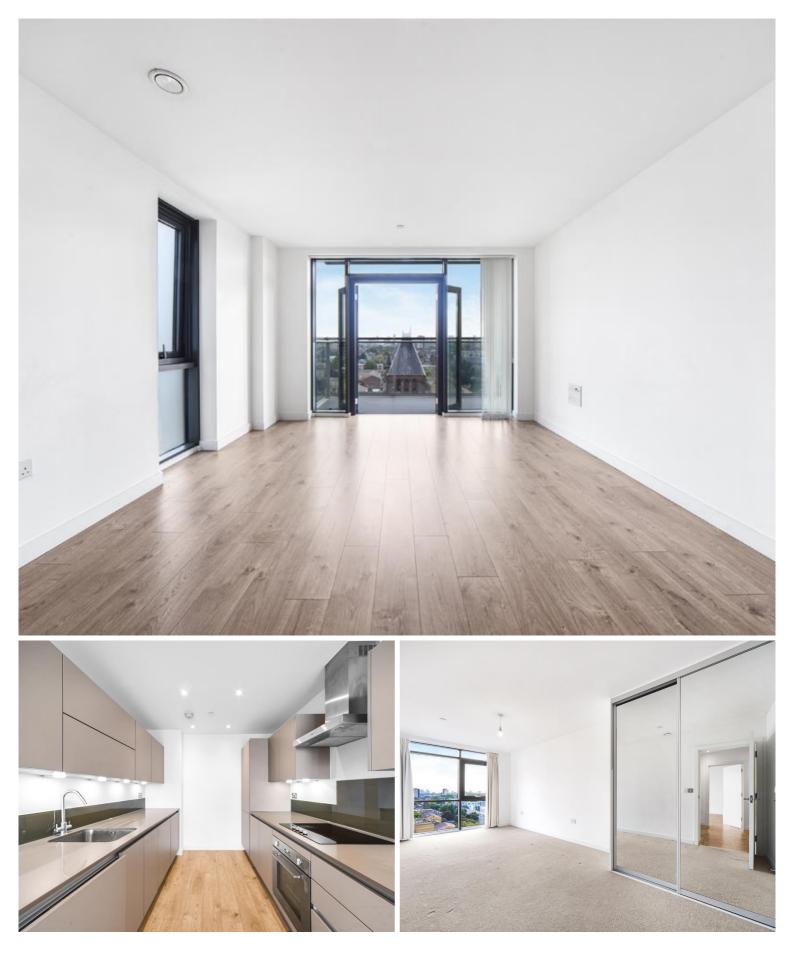

### Description

A stunning 2 bedroom apartment in the sought after Zest House, Vibe, Dalston.

Situated on the 9th floor and offered furnished or unfurnished, this spacious 2 bedroom sub penthouse apartment offers approximately 887 sq ft of living space and comprises 2 double bedrooms with large fitted wardrobes and en-suite shower room to master, spacious reception area, large balcony with stunning East facing views towards Canary Wharf, fully fitted kitchen with Smeg appliances, wood flooring and excellent storage space.

Vibe is well situated to commute to the City of London, and is close to Shoreditch and London Fields. The development is 0.1 mile from Dalston Junction and 0.4 miles from Dalston Kingsland, in zone 2. Other benefits include 24 hour concierge, on-site gym and communal roof garden.

- 2 Bedrooms Penthouse
- 2 Bathrooms
- 9th floor
- Large balcony
- Fully fitted kitchen with Smeg appliances
- 24 hour concierge
- 0.1 mile from Dalston Junction Station
- Approx. 887 sq ft (82.4 sq m)
- Unfurnished
- EPC: B