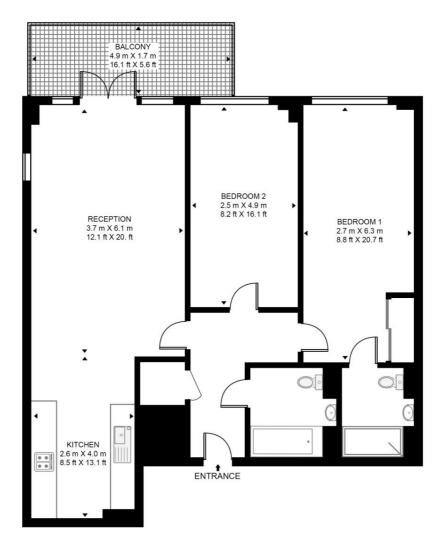

## Floorplan

887 sq ft | 82 sq m

### **ZEST HOUSE**

APPROXIMATE GROSS INTERNAL FLOOR AREA 887 SQ.FT (82.4 SQ.M)

#### NINTH FLOOR

This floor plan has been defined by the RICS Code of Measurement. This floor plan and all others are for approximate representative purposes only and upon usage is agreed to as such by the client.