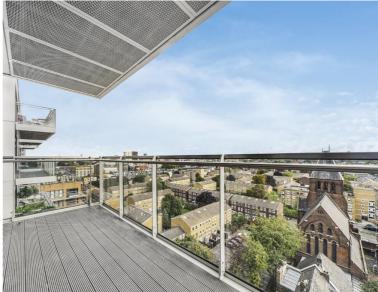

### Description

A stunning 2 bedroom apartment in the sought after Zest House, Vibe, Dalston.

Situated on the 9th floor and offered furnished or unfurnished, this spacious 2 bedroom sub penthouse apartment offers approximately 887 sq ft of living space and comprises 2 double bedrooms with large fitted wardrobes and en-suite shower room to master, spacious reception area, large balcony with stunning East facing views towards Canary Wharf, fully fitted kitchen with Smeg appliances, wood flooring and excellent storage space.

- 2 Bedrooms Penthouse
- 2 Bathrooms
- 9th floor
- Large balcony
- Fully fitted kitchen with Smeg appliances
- 24 hour concierge
- 0.1 mile from Dalston Junction Station
- Approx. 887 sq ft (82.4 sq m)
- Unfurnished
- EPC: B