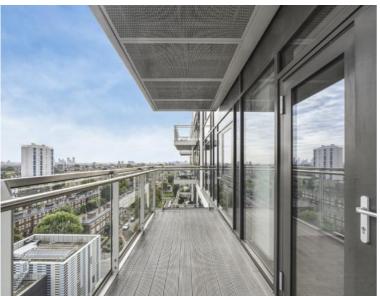

### Description

A stunning 2 bedroom apartment in the sought after Zest House, Vibe, Dalston.

Situated on the 9th floor and offered furnished or unfurnished, this spacious 2 bedroom sub penthouse apartment offers approximately 887 sq ft of living space and comprises 2 double bedrooms with large fitted wardrobes and en-suite shower room to master, spacious reception area, large balcony with stunning East facing views towards Canary Wharf, fully fitted kitchen with Smeg appliances, wood flooring and excellent storage space.

- 2 Bedrooms Penthouse
- 2 Bathrooms
- 9th floor
- Large balcony
- Fully fitted kitchen with Smeg appliances
- 24 hour concierge
- 0.1 mile from Dalston Junction Station
- Approx. 887 sq ft (82.4 sq m)
- Unfurnished
- EPC: B