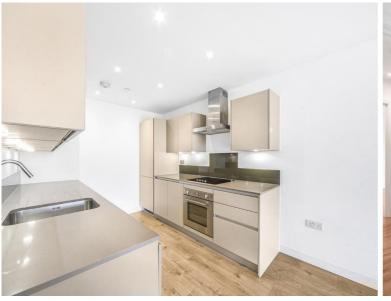

### Description

A stunning 2 bedroom apartment in the sought after Zest House, Vibe, Dalston.

Situated on the 9th floor and offered furnished or unfurnished, this spacious 2 bedroom sub penthouse apartment offers approximately 887 sq ft of living space and comprises 2 double bedrooms with large fitted wardrobes and en-suite shower room to master, spacious reception area, large balcony with stunning East facing views towards Canary Wharf, fully fitted kitchen with Smeg appliances, wood flooring and excellent storage space.

- 2 Bedrooms Penthouse
- 2 Bathrooms
- 9th floor
- Large balcony
- Fully fitted kitchen with Smeg appliances
- 24 hour concierge
- 0.1 mile from Dalston Junction Station
- Approx. 887 sq ft (82.4 sq m)
- Unfurnished
- EPC: B