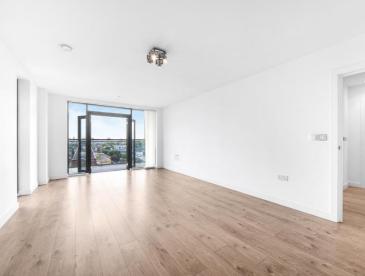

### Description

A stunning 2 bedroom apartment in the sought after Zest House, Vibe, Dalston.

Situated on the 9th floor and offered furnished or unfurnished, this spacious 2 bedroom sub penthouse apartment offers approximately 887 sq ft of living space and comprises 2 double bedrooms with large fitted wardrobes and en-suite shower room to master, spacious reception area, large balcony with stunning East facing views towards Canary Wharf, fully fitted kitchen with Smeg appliances, wood flooring and excellent storage space.