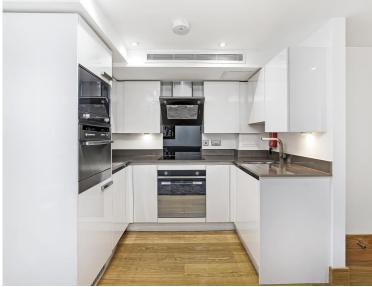

## **Description**

A modern, well presented first floor apartment in a popular development close to Marylebone and Baker Street stations. The apartment has a reception room with floor to ceiling windows with a Juliette balcony and a modern open-plan kitchen, a double bedroom with dressing area and an en-suite bathroom, a separate study/guest room and a guest cloakroom. Jerome House is located within walking distance of Marylebone and Baker Street stations, as well as wealth of amenities and transport links and The Regents Park.