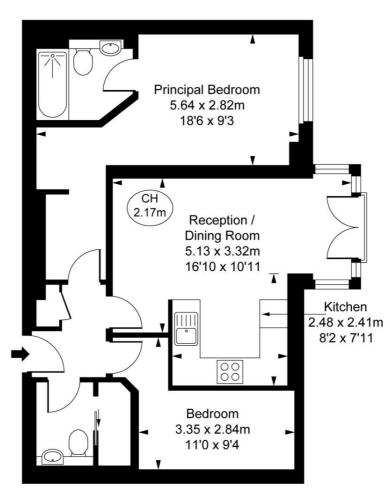

## Floorplan

584 sq ft | 54 sq m

## Jerome House, Lisson Grove, NW1 Approximate Gross Internal Area 54.22 sq m / 584 sq ft

(CH = Ceiling Heights)

First Floor

This plan is not to scale. It is for guidance and not for valuation purposes.

All measurements and areas are approximate only, and have been prepared in accordance with the current edition of the RICS Code of Measuring Practice.