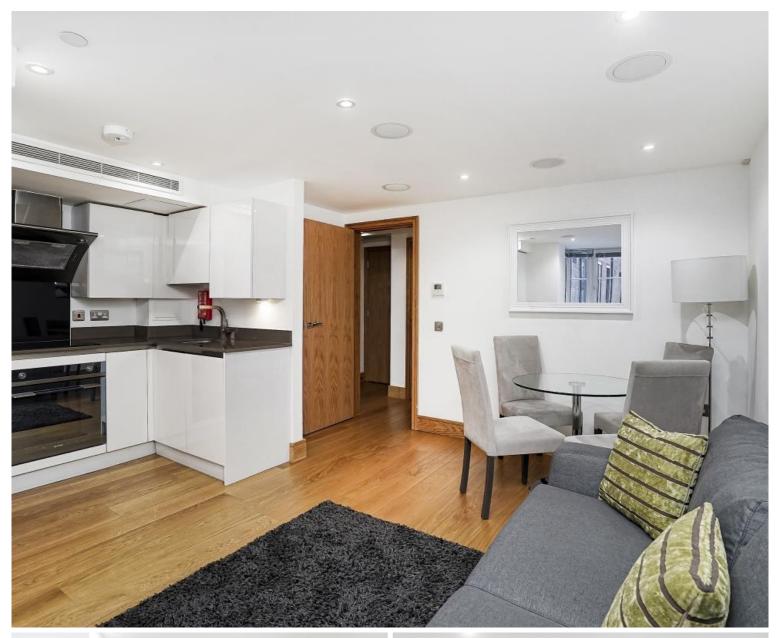

## **Description**

A modern, well presented first floor apartment in a popular development close to Marylebone and Baker Street stations. The apartment has a reception room with floor to ceiling windows with a Juliette balcony and a modern open-plan kitchen, a double bedroom with dressing area and an en-suite bathroom, a separate study/guest room and a guest cloakroom. Jerome House is located within walking distance of Marylebone and Baker Street stations, as well as wealth of amenities and transport links and The Regents Park.

- Modern Apartment
- Secure Development
- 24hr Concierge
- Open-Plan Living
- Juliette Balcony
- Separate Study
- Furnished
- Wooden Flooring
- Council Tax: Band E
- Deposit amount: £3,150 (estimate) and an initial holding deposit of 1 week's rent is payable to res