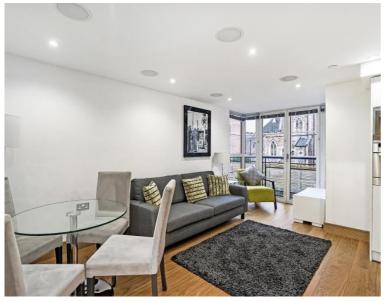

## **Description**

A modern, well presented first floor apartment in a popular development close to Marylebone and Baker Street stations. The apartment has a reception room with floor to ceiling windows with a Juliette balcony and a modern open-plan kitchen, a double bedroom with dressing area and an en-suite bathroom, a separate study/guest room and a guest cloakroom. Jerome House is located within walking distance of Marylebone and Baker Street stations, as well as wealth of amenities and transport links and The Regents Park.

- Modern Apartment
- Secure Development
- 24hr Concierge
- Open-Plan Living
- Juliette Balcony
- Separate Study
- Furnished
- Wooden Flooring
- Council Tax: Band E
- Deposit amount: £3,150 (estimate) and an initial holding deposit of 1 week's rent is payable to res