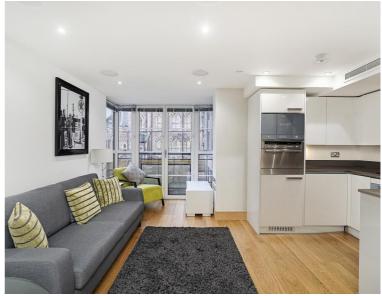

## **Description**

A modern, well presented first floor apartment in a popular development close to Marylebone and Baker Street stations. The apartment has a reception room with floor to ceiling windows with a Juliette balcony and a modern open-plan kitchen, a double bedroom with dressing area and an en-suite bathroom, a separate study/guest room and a guest cloakroom. Jerome House is located within walking distance of Marylebone and Baker Street stations, as well as wealth of amenities and transport links and The Regents Park.

- Modern Apartment
- Secure Development
- 24hr Concierge
- Open-Plan Living
- Juliette Balcony
- Separate Study
- Furnished
- Wooden Flooring
- Council Tax: Band E
- Deposit amount: £3,150 (estimate) and an initial holding deposit of 1 week's rent is payable to res