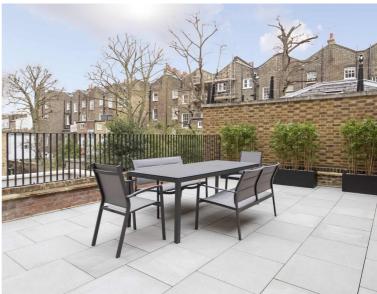

## Description

A stunning first floor flat (no lift) in the heart of Chelsea.

The property consists of one double bedroom with en suite bathroom room, guest WC, a large reception room and a fully fitted, open plan kitchen. This interior designed flat further benefits from wooden floors in the reception room, comfort cooling, stylish and contemporary furnishings and a wonderful roof terrace.

- 1 Double bedroom
- 1 Bathroom (en suite)
- Guest WC
- Reception room
- Fully fitted open plan kitchen
- Terrace
- Furnished
- Comfort cooling
- First floor
- Approx. 773 sq ft (71.81 sq m)