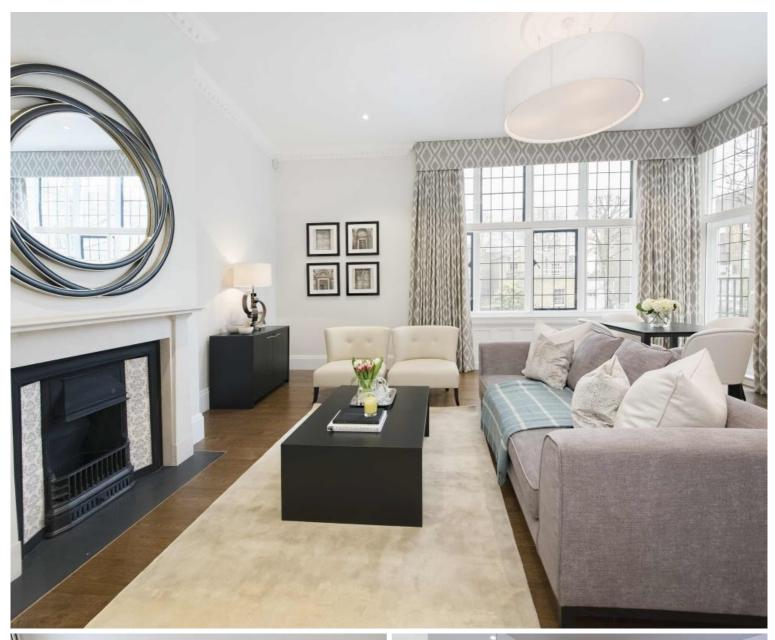

## Description

A stunning first floor flat (no lift) in the heart of Chelsea.

The property consists of one double bedroom with en suite bathroom room, guest WC, a large reception room and a fully fitted, open plan kitchen. This interior designed flat further benefits from wooden floors in the reception room, comfort cooling, stylish and contemporary furnishings and a wonderful roof terrace.

- 1 Double bedroom
- 1 Bathroom (en suite)
- Guest WC
- Reception room
- Fully fitted open plan kitchen
- Terrace
- Furnished
- Comfort cooling
- First floor
- Approx. 773 sq ft (71.81 sq m)