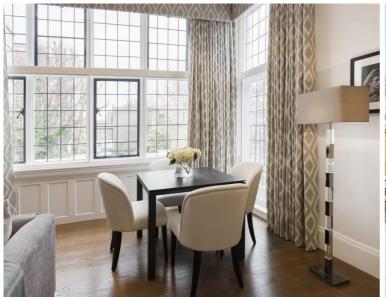

## Description

A stunning first floor flat (no lift) in the heart of Chelsea.

The property consists of one double bedroom with en suite bathroom room, guest WC, a large reception room and a fully fitted, open plan kitchen. This interior designed flat further benefits from wooden floors in the reception room, comfort cooling, stylish and contemporary furnishings and a wonderful roof terrace.

- 1 Double bedroom
- 1 Bathroom (en suite)
- Guest WC
- Reception room
- Fully fitted open plan kitchen
- Terrace
- Furnished
- Comfort cooling
- First floor
- Approx. 773 sq ft (71.81 sq m)