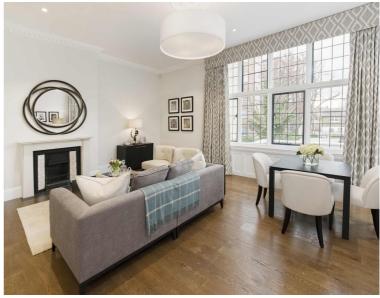

## Description

A stunning first floor flat (no lift) in the heart of Chelsea.

The property consists of one double bedroom with en suite bathroom room, guest WC, a large reception room and a fully fitted, open plan kitchen. This interior designed flat further benefits from wooden floors in the reception room, comfort cooling, stylish and contemporary furnishings and a wonderful roof terrace.

- 1 Double bedroom
- 1 Bathroom (en suite)
- Guest WC
- Reception room
- Fully fitted open plan kitchen
- Terrace
- Furnished
- Comfort cooling
- First floor
- Approx. 773 sq ft (71.81 sq m)