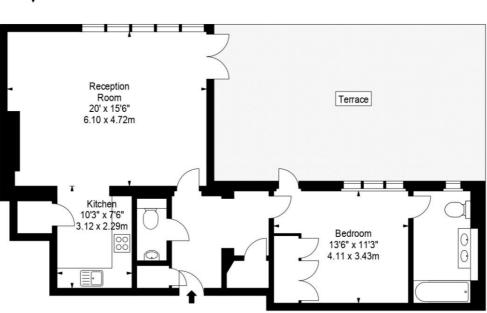

## Floorplan

773 sq ft | 72 sq m

## 195 KINGS ROAD SW3

APPROX. GROSS INTERNAL AREA \* 773 Ft ² - 71.81 M ²

Illustration For Identification Only, Not to Scale
All Calculations include Any/All Areas Under 1.5m Head Height.
\* As Defined by RICS - Code of Measuring Practice

FIRST FLOOR