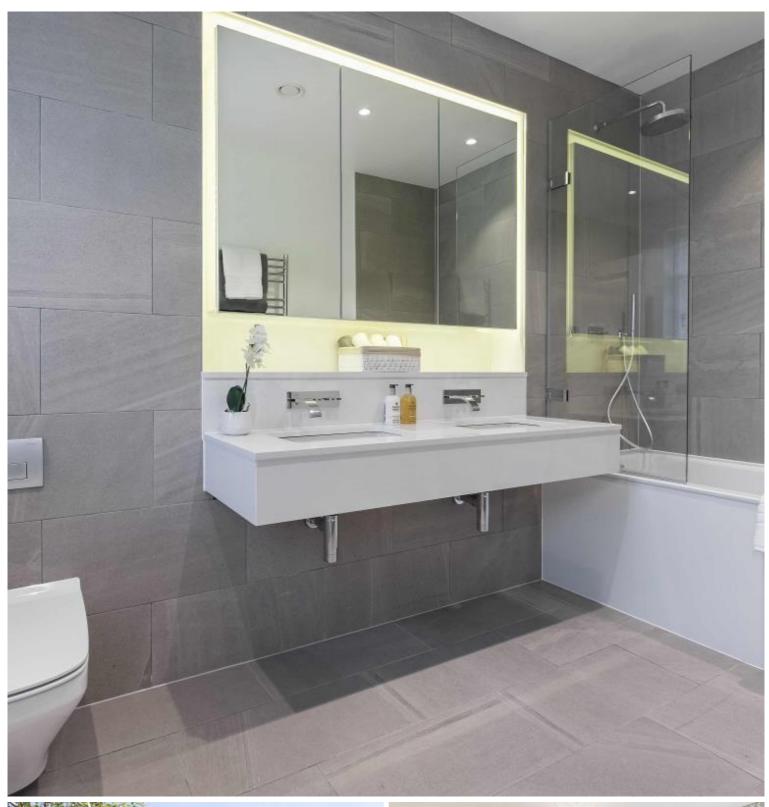

## Description

A stunning first floor flat (no lift) in the heart of Chelsea.

The property consists of one double bedroom with en suite bathroom room, guest WC, a large reception room and a fully fitted, open plan kitchen. This interior designed flat further benefits from wooden floors in the reception room, comfort cooling, stylish and contemporary furnishings and a wonderful roof terrace.

- 1 Double bedroom
- 1 Bathroom (en suite)
- Guest WC
- Reception room
- Fully fitted open plan kitchen
- Terrace
- Furnished
- Comfort cooling
- First floor
- Approx. 773 sq ft (71.81 sq m)