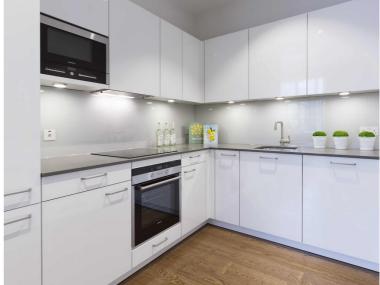

## Description

A stunning first floor flat (no lift) in the heart of Chelsea.

The property consists of one double bedroom with en suite bathroom room, guest WC, a large reception room and a fully fitted, open plan kitchen. This interior designed flat further benefits from wooden floors in the reception room, comfort cooling, stylish and contemporary furnishings and a wonderful roof terrace.

- 1 Double bedroom
- 1 Bathroom (en suite)
- Guest WC
- Reception room
- Fully fitted open plan kitchen
- Terrace
- Furnished
- Comfort cooling
- First floor
- Approx. 773 sq ft (71.81 sq m)