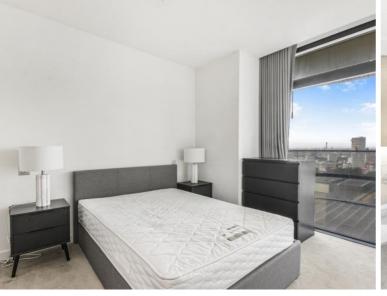

### **Description**

A 23rd floor, fully furnished 1 bedroom in the sought after Principal Tower, EC2.

This stunning 1 bedroom apartment boasts spectacular West facing views and the property comprises a spacious open plan reception with fully fitted kitchen, double bedroom with fitted wardrobes, luxury Porcelain bathroom, under floor heating, large balcony, comfort cooling and heating and oak herringbone flooring.

- 1 Bedroom
- 1 Bathroom
- 23rd floor
- Balcony
- On-site facilities including pool, spa and cinema
- 24 hour concierge
- 0.3 miles from Liverpool Street Station
- Approx. 546 sq ft (50.7 sq m)
- Furnished
- EPC: B