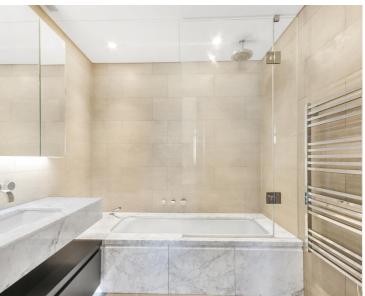

### **Description**

A 23rd floor, fully furnished 1 bedroom in the sought after Principal Tower, EC2.

This stunning 1 bedroom apartment boasts spectacular West facing views and the property comprises a spacious open plan reception with fully fitted kitchen, double bedroom with fitted wardrobes, luxury Porcelain bathroom, under floor heating, large balcony, comfort cooling and heating and oak herringbone flooring.

- 1 Bedroom
- 1 Bathroom
- 23rd floor
- Balcony
- On-site facilities including pool, spa and cinema
- 24 hour concierge
- 0.3 miles from Liverpool Street Station
- Approx. 546 sq ft (50.7 sq m)
- Furnished
- EPC: B