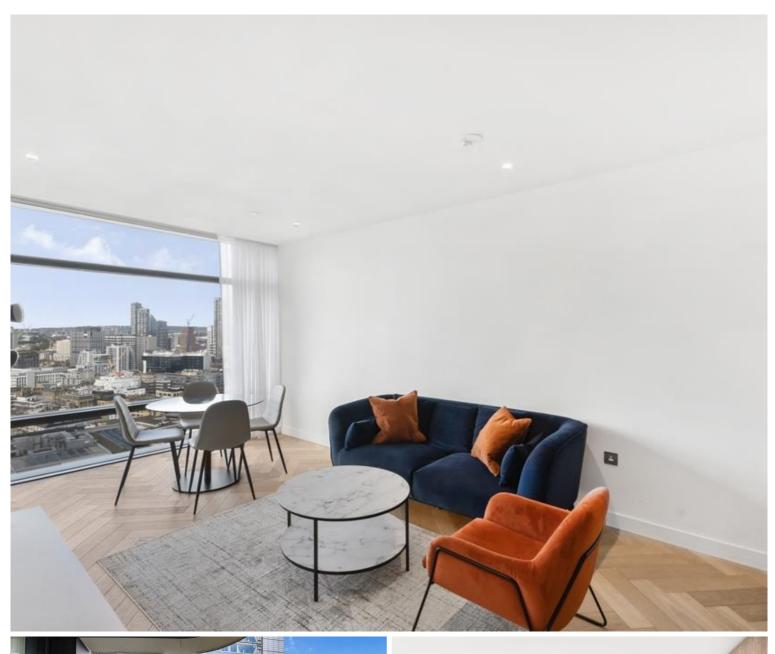

### **Description**

A 23rd floor, fully furnished 1 bedroom in the sought after Principal Tower, EC2.

This stunning 1 bedroom apartment boasts spectacular West facing views and the property comprises a spacious open plan reception with fully fitted kitchen, double bedroom with fitted wardrobes, luxury Porcelain bathroom, under floor heating, large balcony, comfort cooling and heating and oak herringbone flooring.

Principal Tower is situated in the Shoreditch and City corridor, close to both Liverpool Street Station (0.3 miles) and Shoreditch High Street Station (0.3 miles). The development has excellent on site amenities which include a pool with Jacuzzi, spa, gymnasium, residents' lounge/bar, private cinema room and 24 hour concierge.

- 1 Bedroom
- 1 Bathroom
- 23rd floor
- Balcony
- On-site facilities including pool, spa and cinema
- 24 hour concierge
- 0.3 miles from Liverpool Street Station
- Approx. 546 sq ft (50.7 sq m)
- Furnished
- EPC: B