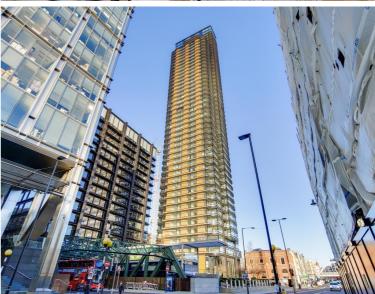

### **Description**

A 23rd floor, fully furnished 1 bedroom in the sought after Principal Tower, EC2.

This stunning 1 bedroom apartment boasts spectacular West facing views and the property comprises a spacious open plan reception with fully fitted kitchen, double bedroom with fitted wardrobes, luxury Porcelain bathroom, under floor heating, large balcony, comfort cooling and heating and oak herringbone flooring.

Principal Tower is situated in the Shoreditch and City corridor, close to both Liverpool Street Station (0.3 miles) and Shoreditch High Street Station (0.3 miles). The development has excellent on site amenities which include a pool with Jacuzzi, spa, gymnasium, residents' lounge/bar, private cinema room and 24 hour concierge.