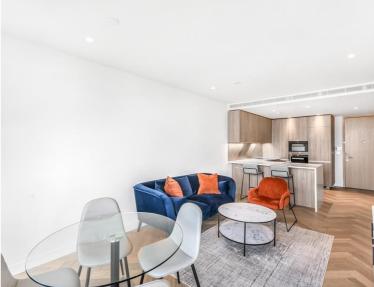

### **Description**

A 23rd floor, fully furnished 1 bedroom in the sought after Principal Tower, EC2.

This stunning 1 bedroom apartment boasts spectacular West facing views and the property comprises a spacious open plan reception with fully fitted kitchen, double bedroom with fitted wardrobes, luxury Porcelain bathroom, under floor heating, large balcony, comfort cooling and heating and oak herringbone flooring.

- 1 Bedroom
- 1 Bathroom
- 23rd floor
- Balcony
- On-site facilities including pool, spa and cinema
- 24 hour concierge
- 0.3 miles from Liverpool Street Station
- Approx. 546 sq ft (50.7 sq m)
- Furnished
- EPC: B