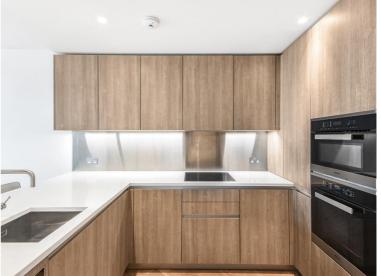

### **Description**

A 23rd floor, fully furnished 1 bedroom in the sought after Principal Tower, EC2.

This stunning 1 bedroom apartment boasts spectacular West facing views and the property comprises a spacious open plan reception with fully fitted kitchen, double bedroom with fitted wardrobes, luxury Porcelain bathroom, under floor heating, large balcony, comfort cooling and heating and oak herringbone flooring.