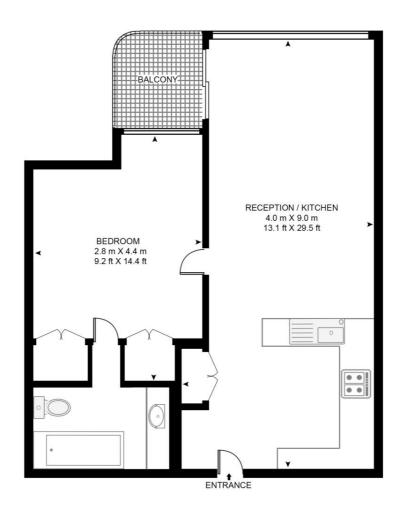

## Floorplan

546 sq ft | 51 sq m

### PRINCIPAL TOWER, PRINCIPAL PLACE

APPROXIMATE GROSS INTERNAL FLOOR AREA 546 SQ.FT (50.7 SQ.M)

#### TWENTY THIRD FLOOR

This floor plan has been defined by the RICS Code of Measurement. This floor plan and all others are for approximate representative purposes only and upon usage is agreed to as such by the client.