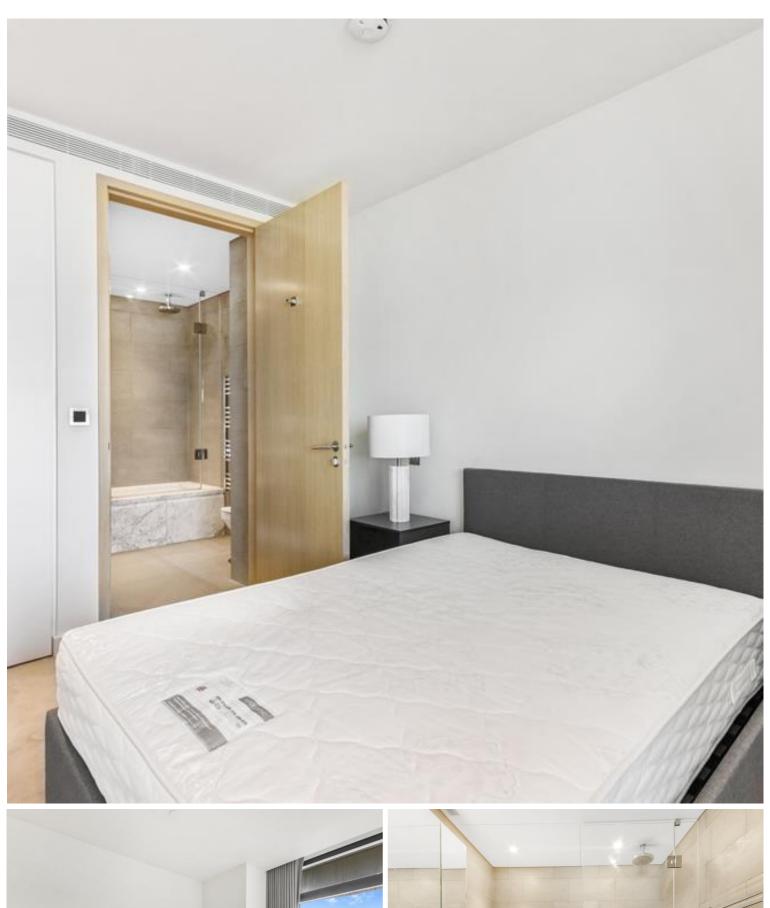

### **Description**

A 23rd floor, fully furnished 1 bedroom in the sought after Principal Tower, EC2.

This stunning 1 bedroom apartment boasts spectacular West facing views and the property comprises a spacious open plan reception with fully fitted kitchen, double bedroom with fitted wardrobes, luxury Porcelain bathroom, under floor heating, large balcony, comfort cooling and heating and oak herringbone flooring.

- 1 Bedroom
- 1 Bathroom
- 23rd floor
- Balcony
- On-site facilities including pool, spa and cinema
- 24 hour concierge
- 0.3 miles from Liverpool Street Station
- Approx. 546 sq ft (50.7 sq m)
- Furnished
- EPC: B