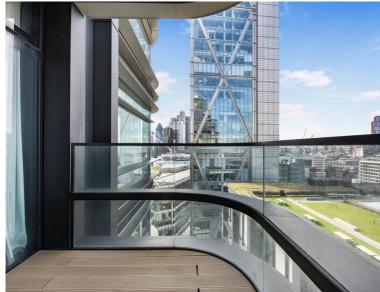

### **Description**

A 23rd floor, fully furnished 1 bedroom in the sought after Principal Tower, EC2.

This stunning 1 bedroom apartment boasts spectacular West facing views and the property comprises a spacious open plan reception with fully fitted kitchen, double bedroom with fitted wardrobes, luxury Porcelain bathroom, under floor heating, large balcony, comfort cooling and heating and oak herringbone flooring.

- 1 Bedroom
- 1 Bathroom
- 23rd floor
- Balcony
- On-site facilities including pool, spa and cinema
- 24 hour concierge
- 0.3 miles from Liverpool Street Station
- Approx. 546 sq ft (50.7 sq m)
- Furnished
- EPC: B