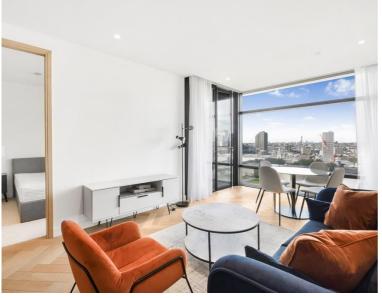

### **Description**

A 23rd floor, fully furnished 1 bedroom in the sought after Principal Tower, EC2.

This stunning 1 bedroom apartment boasts spectacular West facing views and the property comprises a spacious open plan reception with fully fitted kitchen, double bedroom with fitted wardrobes, luxury Porcelain bathroom, under floor heating, large balcony, comfort cooling and heating and oak herringbone flooring.

- 1 Bedroom
- 1 Bathroom
- 23rd floor
- Balcony
- On-site facilities including pool, spa and cinema
- 24 hour concierge
- 0.3 miles from Liverpool Street Station
- Approx. 546 sq ft (50.7 sq m)
- Furnished
- EPC: B