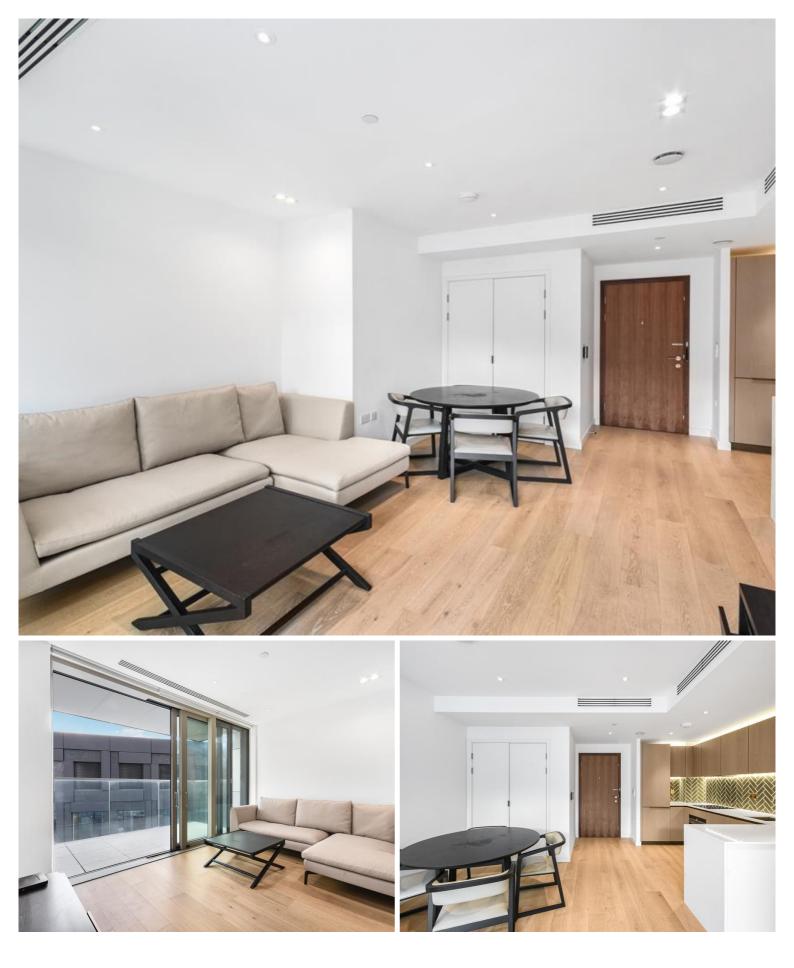

## Description

A furnished 2 bedroom apartment next to Old Street, EC1 situated within The Atlas Building

Situated on the 12th floor and offered on a furnished basis, this contemporary apartment comprises a spacious reception area with fully fitted kitchen, large balcony with views towards the Olympic Park, 2 double bedrooms each with large fitted wardrobes, 2 luxury bathrooms with porcelain finish, wood flooring and comfort cooling / heating.

- 2 Bedrooms
- 2 Bathrooms
- 12th Floor
- Balcony
- On-site leisure facilities including swimming pool, spa, gym
- 24 hour concierge
- 0.1 miles from Old Street Station
- Approx. 773 sq ft (71.8 sq m)
- Furnished
- EPC: B