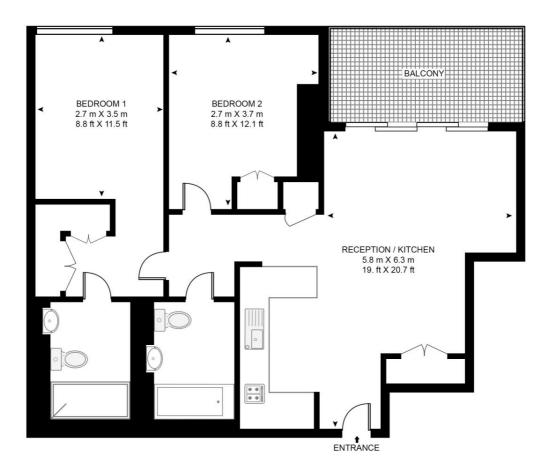

## ATLAS BUILDING, 145 CITY ROAD APPROXIMATE GROSS INTERNAL FLOOR AREA 773 SQ.FT (71.8 SQ.M)

## TWELFTH FLOOR

This floor plan has been defined by the RICS Code of Measurement. This floor plan and all others are for approximate representative purposes only and upon usage is agreed to as such by the client. WWW: hdvirtualart.com | TEL: 0203.974.1567 | EMAIL: info@hdvirtualart.com