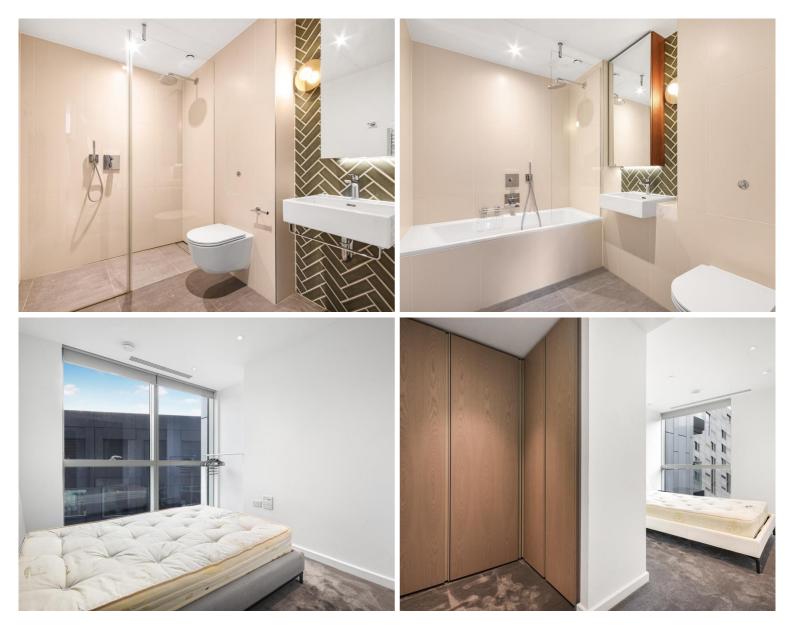

## Description

A furnished 2 bedroom apartment next to Old Street, EC1 situated within The Atlas Building

Situated on the 12th floor and offered on a furnished basis, this contemporary apartment comprises a spacious reception area with fully fitted kitchen, large balcony with views towards the Olympic Park, 2 double bedrooms each with large fitted wardrobes, 2 luxury bathrooms with porcelain finish, wood flooring and comfort cooling / heating.

- 2 Bedrooms
- 2 Bathrooms
- 12th Floor
- Balcony
- On-site leisure facilities including swimming pool, spa, gym
- 24 hour concierge
- 0.1 miles from Old Street Station
- Approx. 773 sq ft (71.8 sq m)
- Furnished
- EPC: B