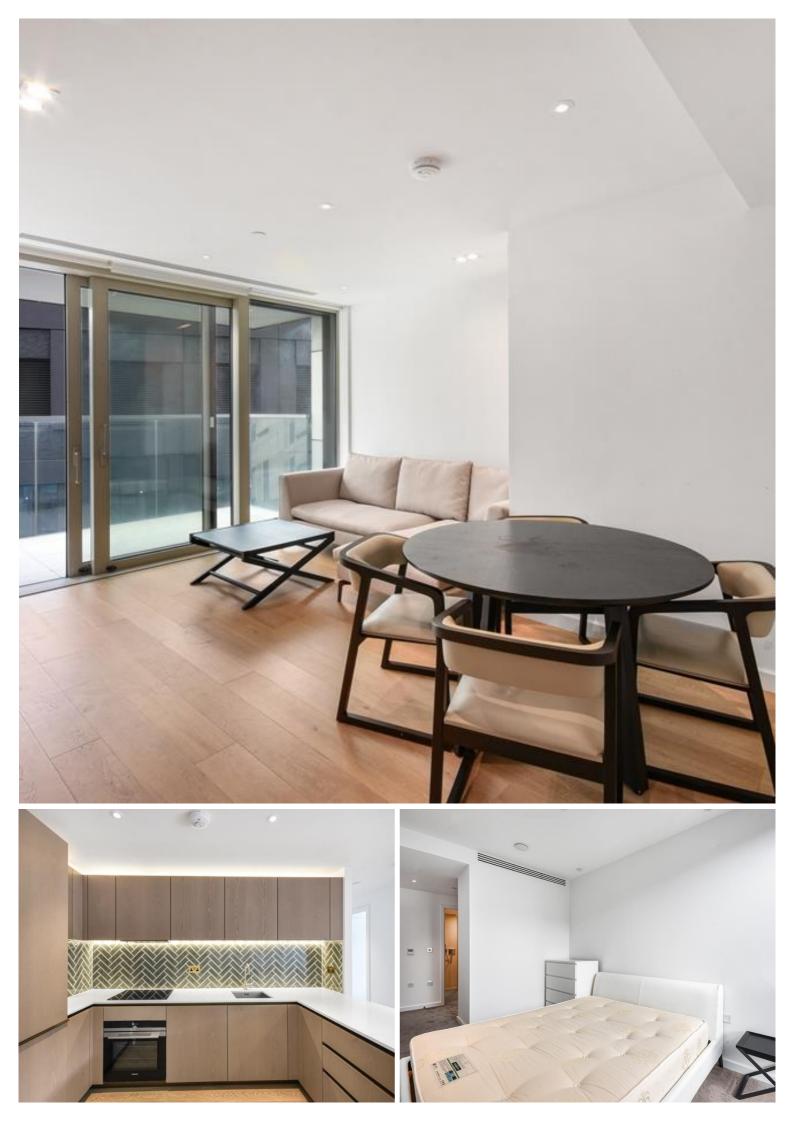

## Description

A furnished 2 bedroom apartment next to Old Street, EC1 situated within The Atlas Building

Situated on the 12th floor and offered on a furnished basis, this contemporary apartment comprises a spacious reception area with fully fitted kitchen, large balcony with views towards the Olympic Park, 2 double bedrooms each with large fitted wardrobes, 2 luxury bathrooms with porcelain finish, wood flooring and comfort cooling / heating.

- 2 Bedrooms
- 2 Bathrooms
- 12th Floor
- Balcony
- On-site leisure facilities including swimming pool, spa, gym
- 24 hour concierge
- 0.1 miles from Old Street Station
- Approx. 773 sq ft (71.8 sq m)
- Furnished
- EPC: B