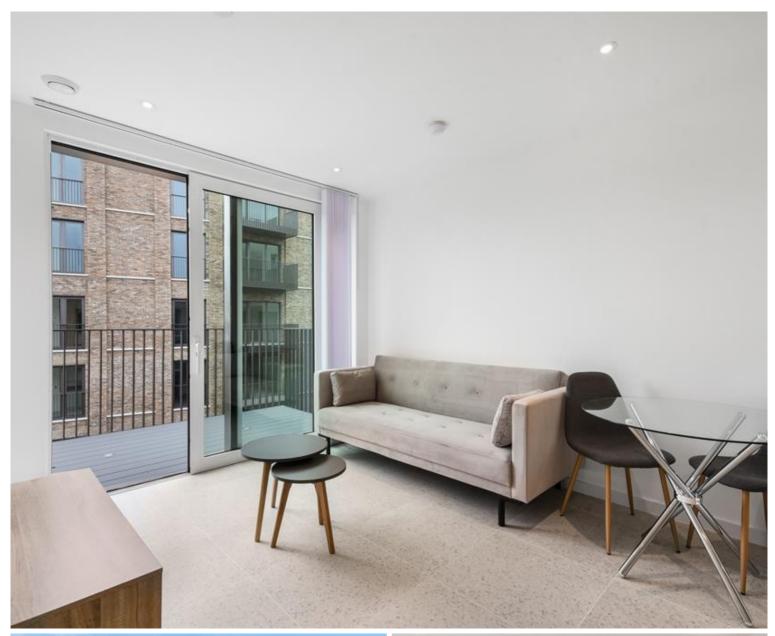

## Description

A stunning studio apartment within Georgette Apartments, the Silk District, E1.

This luxury studio apartment offers great living space and is offered fully furnished. The apartment comprises an open plan living room and integrated kitchen, separate sleeping area with large fitted wardrobes, bathroom with porcelain finish, tiled flooring throughout and good storage space.

- Studio
- 1 Bathroom
- 5th Floor
- Balcony
- On-site amenities including cinema, gym and resident's lounge
- 24 hour concierge
- 0.3 miles from Whitechapel Station
- Approx. 413 sq ft (38.4 sq m)
- Furnished
- EPC: B