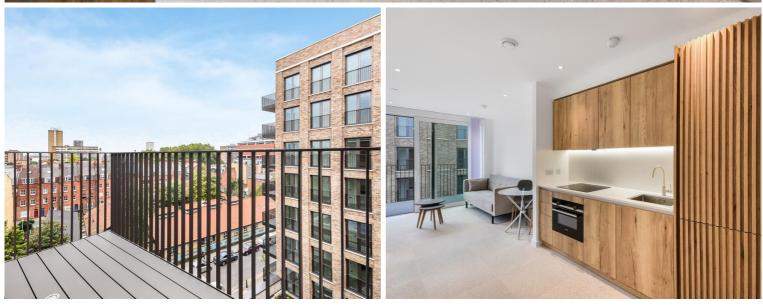

## Description

A stunning studio apartment within Georgette Apartments, the Silk District, E1.

This luxury studio apartment offers great living space and is offered fully furnished. The apartment comprises an open plan living room and integrated kitchen, separate sleeping area with large fitted wardrobes, bathroom with porcelain finish, tiled flooring throughout and good storage space.

The Silk District is a development from Mount Anvil and offers its residents fantastic amenities which include 24 hour concierge, on site gym, cinema room, rooftop gardens and resident's lounge. The development is within easy reach of the City of London and in the heart of the Whitechapel regeneration area, approximately 0.3 miles from Whitechapel Underground / Crossrail station.

- Studio
- 1 Bathroom
- 5th Floor
- Balcony
- On-site amenities including cinema, gym and resident's lounge
- 24 hour concierge
- 0.3 miles from Whitechapel Station
- Approx. 413 sq ft (38.4 sq m)
- Furnished
- EPC: B