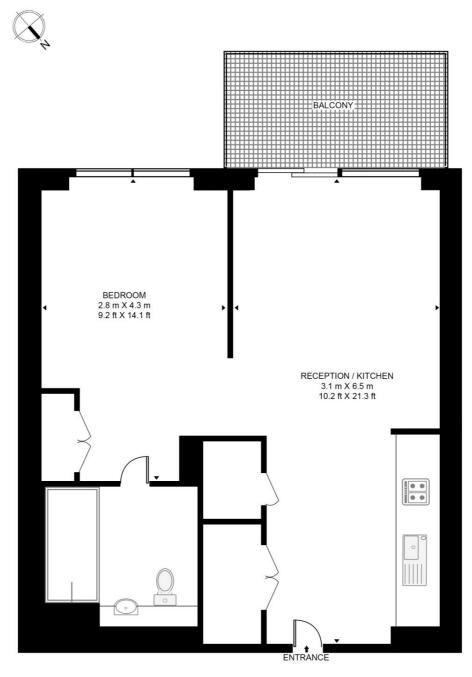

## Floorplan

413 sq ft | 38 sq m

## GEORGETTE APARTMENTS, SILK DISTRICT

APPROXIMATE GROSS INTERNAL FLOOR AREA 413 SQ.FT (38.4 SQ.M)

FIFTH FLOOR

This floor plan has been defined by the RICS Code of Measurement. This floor plan and all others are for approximate representative purposes only and upon usage is agreed to as such by the client.