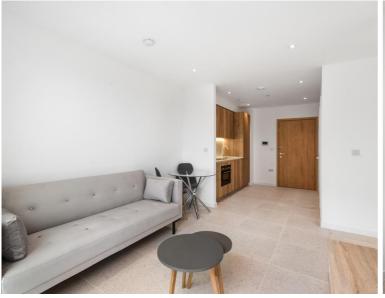

## Description

A stunning studio apartment within Georgette Apartments, the Silk District, E1.

This luxury studio apartment offers great living space and is offered fully furnished. The apartment comprises an open plan living room and integrated kitchen, separate sleeping area with large fitted wardrobes, bathroom with porcelain finish, tiled flooring throughout and good storage space.

- Studio
- 1 Bathroom
- 5th Floor
- Balcony
- On-site amenities including cinema, gym and resident's lounge
- 24 hour concierge
- 0.3 miles from Whitechapel Station
- Approx. 413 sq ft (38.4 sq m)
- Furnished
- EPC: B