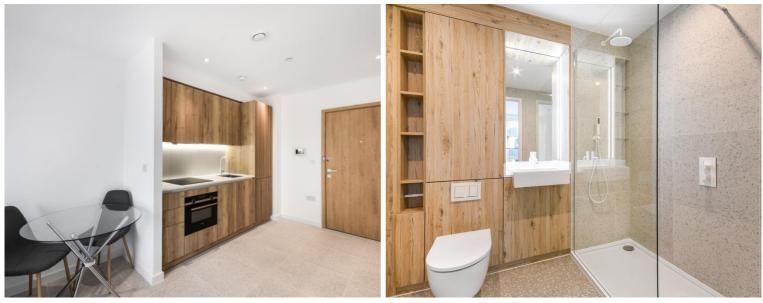

## Description

A stunning studio apartment within Georgette Apartments, the Silk District, E1.

This luxury studio apartment offers great living space and is offered fully furnished. The apartment comprises an open plan living room and integrated kitchen, separate sleeping area with large fitted wardrobes, bathroom with porcelain finish, tiled flooring throughout and good storage space.