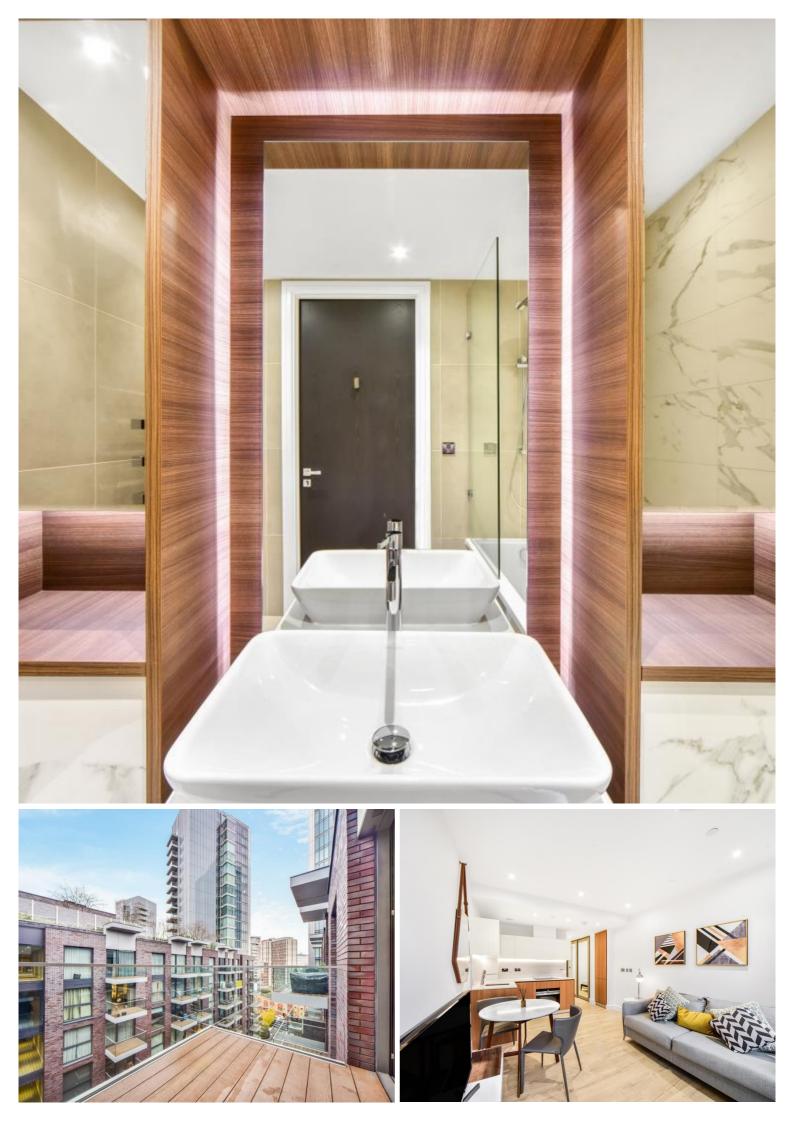

## Description

A stunning studio apartment in Neroli House at Goodmans Fields, conveniently located on the doorstep of the City of London.

Situated on the 8th floor, this spacious studio apartment is approximately 413 sq ft and comprises open plan living / sleeping area, large fitted wardrobes, high specification with solid wooden flooring, contemporary kitchen with Siemens appliances, luxury shower room with Porcelain tiled finish and excellent storage space.

Benefits include on-site leisure facilities withe gym, swimming pool and 5 star healthcare centre, private cinema room, business / conference facilities and 24 hour concierge. Approximately 0.1 mile from Aldgate East and located in Zone 1.