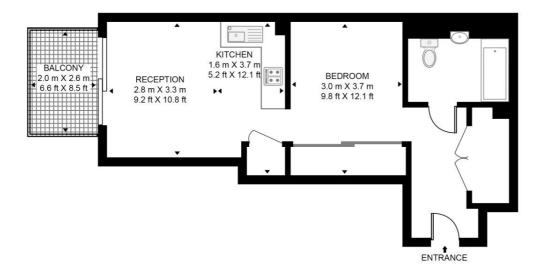

## NEROLI HOUSE APPROXIMATE GROSS INTERNAL FLOOR AREA 425 SQ.FT (39.5 SQ.M)

## EIGTH FLOOR

This floor plan has been defined by the RICS Code of Measurement. This floor plan and all others are for approximate representative purposes only and upon usage is agreed to as such by the client. WWW: hdvirtualart.com | TEL: 0203.974.1567 | EMAIL: info@hdvirtualart.com