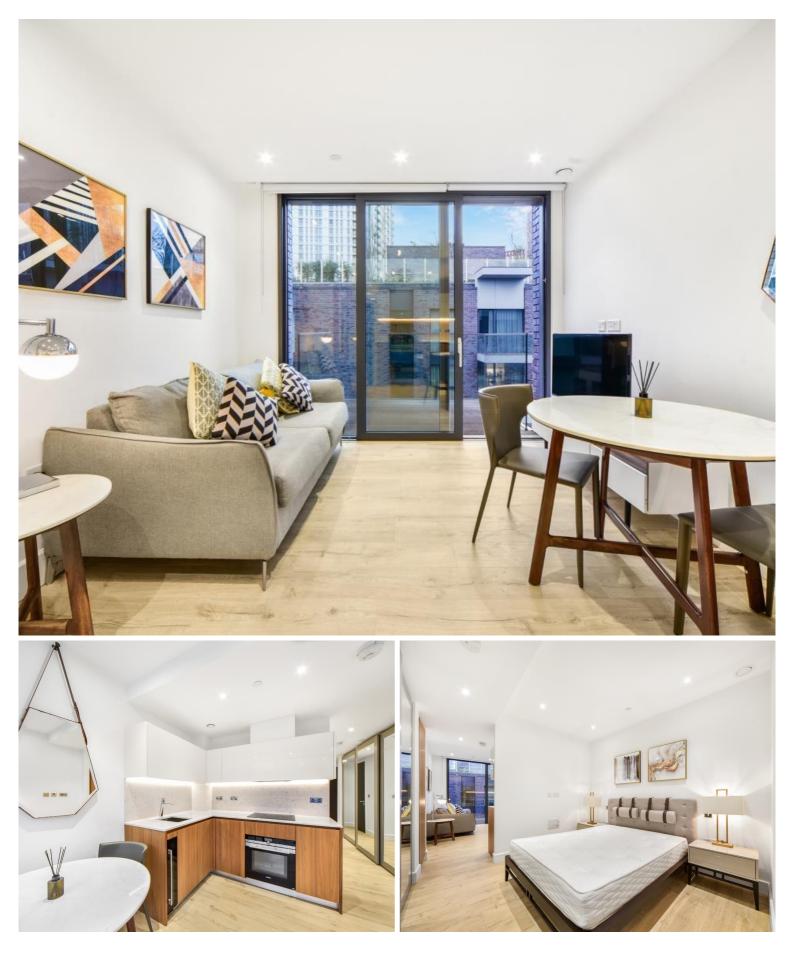

## Description

A stunning studio apartment in Neroli House at Goodmans Fields, conveniently located on the doorstep of the City of London.

Situated on the 8th floor, this spacious studio apartment is approximately 413 sq ft and comprises open plan living / sleeping area, large fitted wardrobes, high specification with solid wooden flooring, contemporary kitchen with Siemens appliances, luxury shower room with Porcelain tiled finish and excellent storage space.

Benefits include on-site leisure facilities withe gym, swimming pool and 5 star healthcare centre, private cinema room, business / conference facilities and 24 hour concierge. Approximately 0.1 mile from Aldgate East and located in Zone 1.

- Studio
- 1 Bathroom
- 8th Floor
- Open-plan living area
- Balcony
- 24 hour concierge
- On-site leisure facilities including swimming pool, gym and cinema
- 0.3 miles from Aldgate Station
- Approx. 425 sq ft (39.5 sq m)
- Furnished