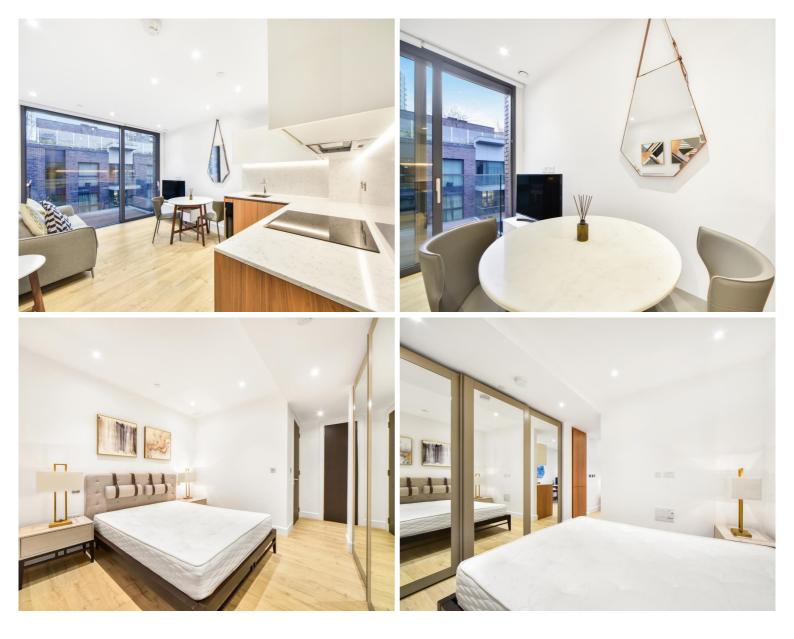

## Description

A stunning studio apartment in Neroli House at Goodmans Fields, conveniently located on the doorstep of the City of London.

Situated on the 8th floor, this spacious studio apartment is approximately 413 sq ft and comprises open plan living / sleeping area, large fitted wardrobes, high specification with solid wooden flooring, contemporary kitchen with Siemens appliances, luxury shower room with Porcelain tiled finish and excellent storage space.

- Studio
- 1 Bathroom
- 8th Floor
- Open-plan living area
- Balcony
- 24 hour concierge
- On-site leisure facilities including swimming pool, gym and cinema
- 0.3 miles from Aldgate Station
- Approx. 425 sq ft (39.5 sq m)
- Furnished