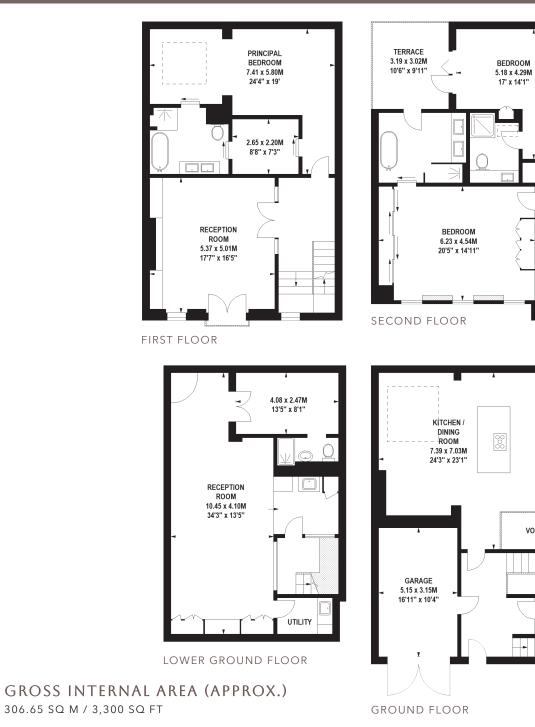

## ACCOMMODATION

| 4 Bedrooms | 2 En suite bathrooms | 2 En suite shower rooms | Guest W/C | Reception rooms | Kitchen/dining room | Terrace | Garage

These particulars are for general information only and do not constitute any part of an offer or contract. All statements contained therein are made without responsibility on the part of the vendors or lessors and are not to be relied upon as statement or representation of fact. Intending purchasers or lessees must satisfy themselves, by inspection, or otherwise, as to the correctness of each of the statements or dimensions contained in these particulars.