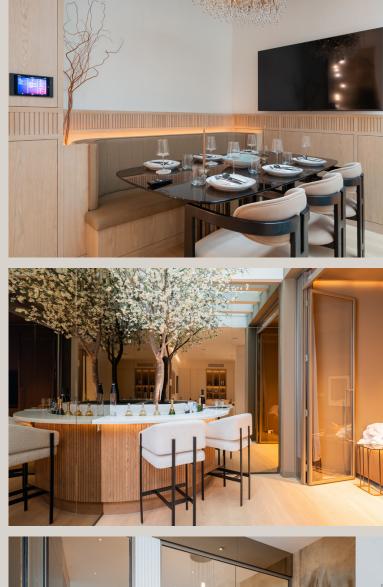

## GROSVENOR CRESCENT MEWS | BELGRAVIA SW1X

A DISCREET CONTEMPORARY RESIDENCE NESTLED IN THE HEART OF BELGRAVIA IN THIS FABULOUS, SECURE, GATED AND PORTERED MEWS JUST OFF GROSVENOR CRESCENT.

The property has been fully and comprehensively refurbished, offering incredible charm and character. The house is perfectly arranged for entertaining, with the right balance to also offer a family or occupier the most wonderful central London pied-a-terre or centrally located primary residence.

## ACCOMMODATION

| 4 Bedrooms | 2 En suite bathrooms | 2 En suite shower rooms | Guest W/C | Reception rooms | Kitchen/dining room | Terrace | Garage

These particulars are for general information only and do not constitute any part of an offer or contract. All statements contained therein are made without responsibility on the part of the vendors or lessors and are not to be relied upon as statement or representation of fact. Intending purchasers or lessees must satisfy themselves, by inspection, or otherwise, as to the correctness of each of the statements or dimensions contained in these particulars.