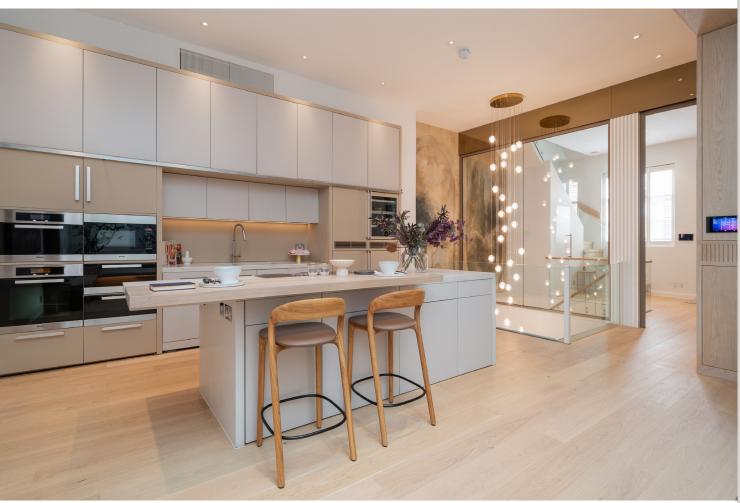

## GROSVENOR CRESCENT MEWS | BELGRAVIA SW1X

A DISCREET CONTEMPORARY RESIDENCE NESTLED IN THE HEART OF BELGRAVIA IN THIS FABULOUS, SECURE, GATED AND PORTERED MEWS JUST OFF GROSVENOR CRESCENT.

The property has been fully and comprehensively refurbished, offering incredible charm and character. The house is perfectly arranged for entertaining, with the right balance to also offer a family or occupier the most wonderful central London pied-a-terre or centrally located primary residence.

## ACCOMMODATION

| 4 Bedrooms | 2 En suite bathrooms | 2 En suite shower rooms | Guest W/C | Reception rooms | Kitchen/dining room | Terrace | Garage

These particulars are for general information only and do not constitute any part of an offer or contract. All statements contained therein are made without responsibility on the part of the vendors or lessors and are not to be relied upon as statement or representation of fact. Intending purchasers or lessees must satisfy themselves, by inspection, or otherwise, as to the correctness of each of the statements or dimensions contained in these particulars.