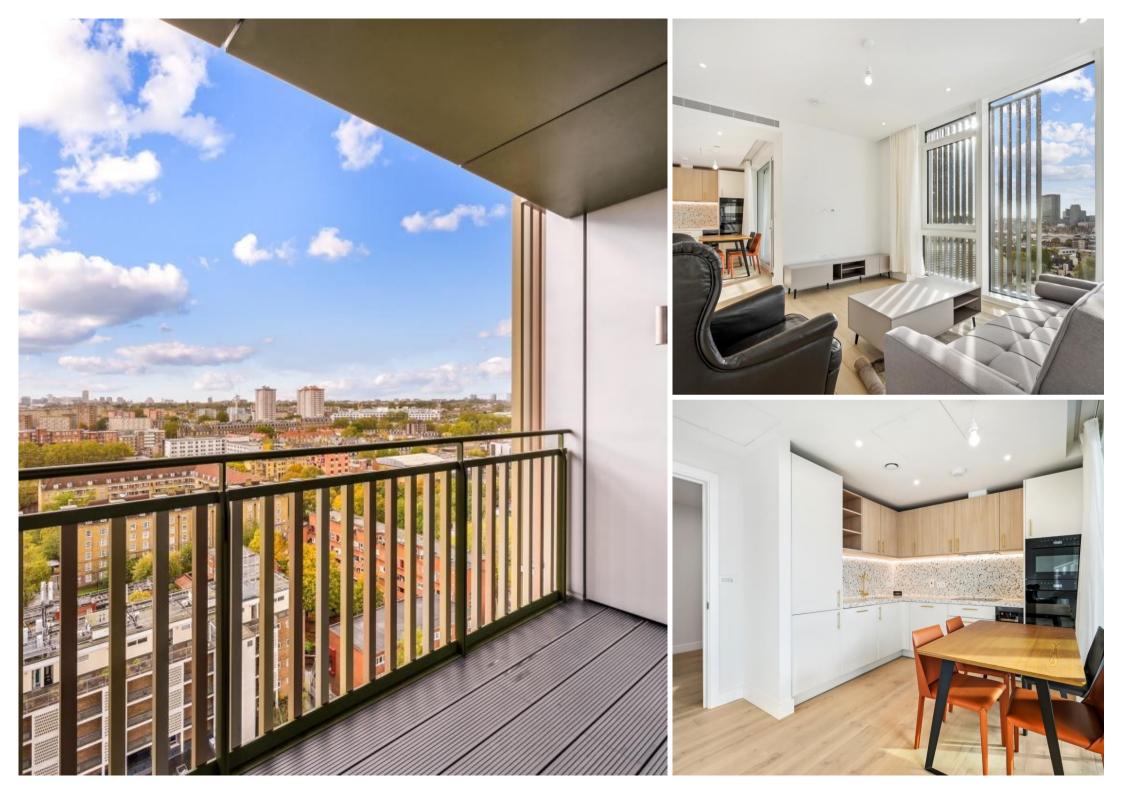

## Description

The apartment is finished to a high standard and compromises and open plan living space, with a stylish and fully integrated kitchen, living area with floor to ceiling windows, a spacious principal bedroom with fitted wardrobes and a modern en-suite bathroom, a second double bedroom and a family bathroom suite with bath and overhead rainfall shower. Each apartment has a private balcony, and the apartment is offered furnished.

Grand Central Apartments, a new residential tower just a short walk to Kings Cross with secure entry, concierge service, lift access and bicycle storage.

Rent is payable on a monthly basis, and you may be required to pay more than a month's rent in advance, depending on your circumstances. You will be required to pay a 1 week holding deposit following a successful offer. Utility bills, council tax, telephone line and broadband are not included in the rent. As well as paying the rent, you may also be required to make some additional permitted payments. If your tenancy does not qualify as an AST, additional fees may apply. Please visit jll.co.uk/fees for details of fees which may be payable when renting a property.

- Modern Devolopment
- 14th Floor
- Private Balcony
- Concierge Service
- Open-Plan Living
- Wooden Flooring
- Furnished
- Floor to Ceiling Windows
- Close to Kings Cross / St. Pancras Stations
- Council tax: Band F