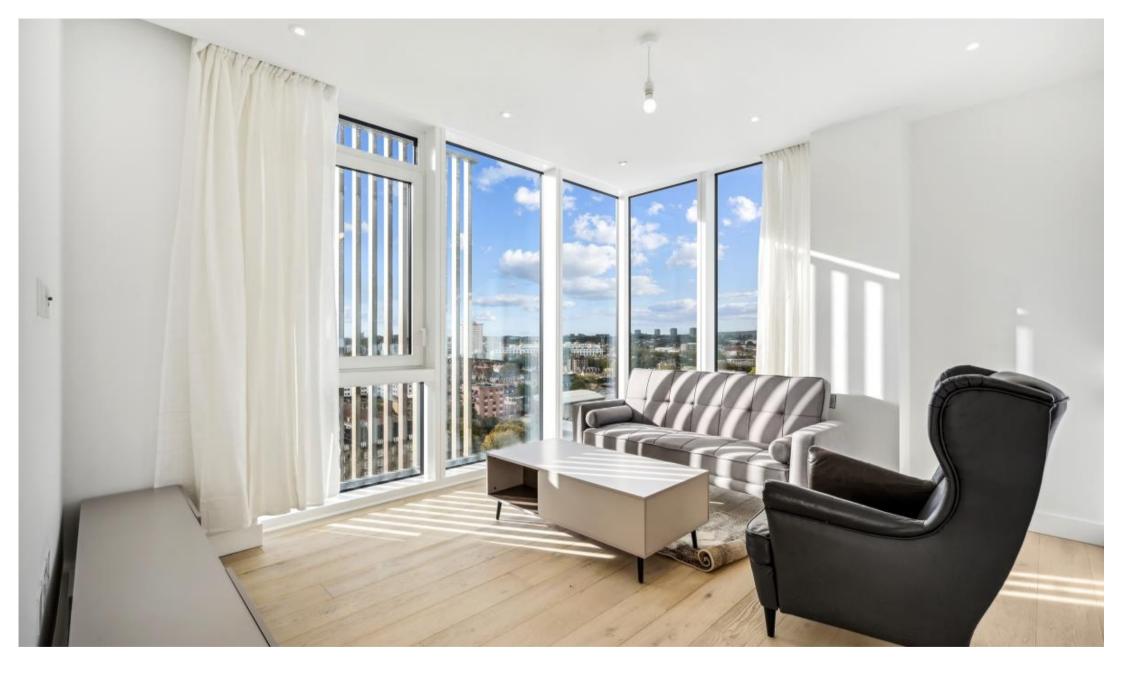

## Description

The apartment is finished to a high standard and compromises and open plan living space, with a stylish and fully integrated kitchen, living area with floor to ceiling windows, a spacious principal bedroom with fitted wardrobes and a modern en-suite bathroom, a second double bedroom and a family bathroom suite with bath and overhead rainfall shower. Each apartment has a private balcony, and the apartment is offered furnished.

- Modern Devolopment
- 14th Floor
- Private Balcony
- Concierge Service
- Open-Plan Living
- Wooden Flooring
- Furnished
- Floor to Ceiling Windows
- Close to Kings Cross / St. Pancras Stations
- Council tax: Band F