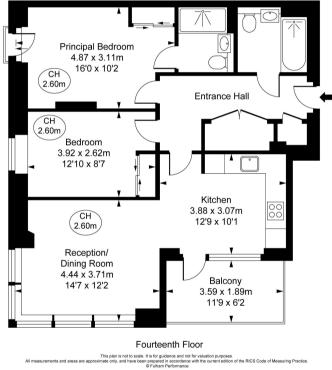

## Floorplan

Grand Central Apartments, NW1 Approximate Gross Internal Area 71.61 sq m / 771 sq ft (CH = Ceiling Heights)

Mayfair and Marylebone

St George Street, London W1S 2FQ +44 207 399 5550 mayfair@jll.com