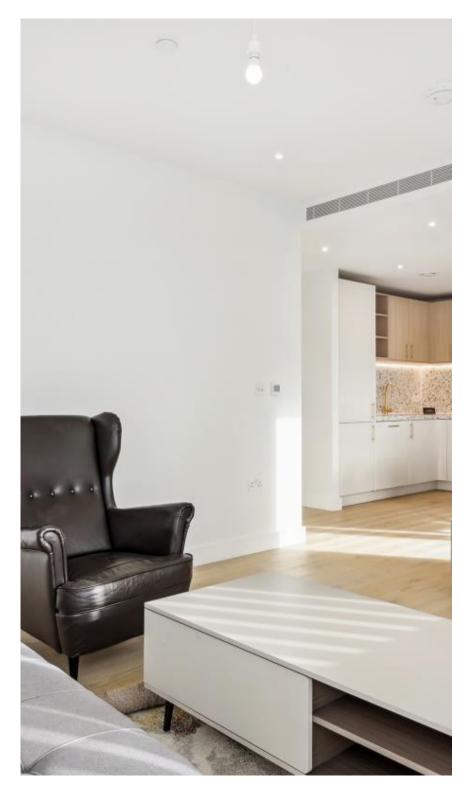

## Description

The apartment is finished to a high standard and compromises and open plan living space, with a stylish and fully integrated kitchen, living area with floor to ceiling windows, a spacious principal bedroom with fitted wardrobes and a modern en-suite bathroom, a second double bedroom and a family bathroom suite with bath and overhead rainfall shower. Each apartment has a private balcony, and the apartment is offered furnished.

- Modern Devolopment
- 14th Floor
- Private Balcony
- Concierge Service
- Open-Plan Living
- Wooden Flooring
- Furnished
- Floor to Ceiling Windows
- Close to Kings Cross / St. Pancras Stations
- Council tax: Band F