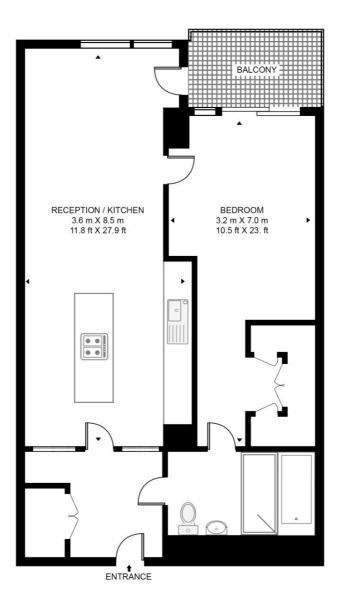

# Floorplan

670 sq ft | 62 sq m

#### **CLUNY MEWS**

APPROXIMATE GROSS INTERNAL FLOOR AREA 670 SQ.FT (62.3 SQ.M)

#### SECOND FLOOR

This floor plan has been defined by the RICS Code of Measurement. This floor plan and all others are for approximate representative purposes only and upon usage is agreed to as such by the client.