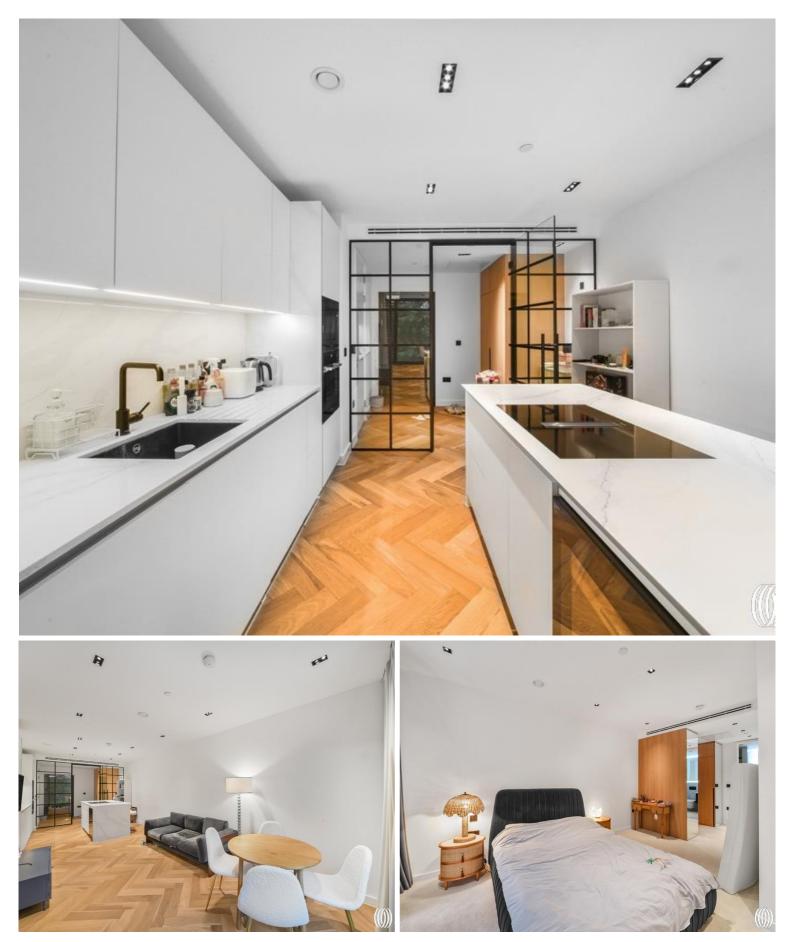

### Description

A luxurious one bedroom flat with balcony on the second floor of this new development. The property is safe, secure and has a lift, concierge and is a short walk from the bars, restaurants and cafes on Kensington High street. Earls Court Underground Station is a short walk away.

- Concierge
- Balcony
- Modern new development
- High Spec
- Furnished
- EP: B
- Council tax: awaiting council tax valuation
- Deposit amount: £4,038.46 (estimate) and an initial holding deposit of 1 week's rent is payable to