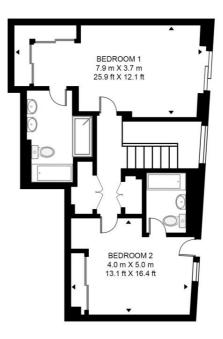

- Penthouse apartment
- 3 Bedrooms
- 3 Bathrooms
- Private balcony
- Parking
- 24 Hour concierge
- Gym, swimming pool, cinema
- Approx 1849 sq ft (172 sq m)
- EPC: B
- Council tax: Band H

## WOLFE HOUSE, 375 KENSINGTON HIGH STREET

APPROXIMATE GROSS INTERNAL FLOOR AREA 1849 SQ.FT (171.8 SQ.M)

ELEVENTH FLOOR

TWELFTH FLOOR

This floor plan has been defined by the RICS Code of Measurement. This floor plan and all others are for approximate representative purposes only and upon usage is agreed to as such by the client. WWW: hdvirtualart.com | TEL: 0203.974.1567 | EMAIL: info@hdvirtualart.com