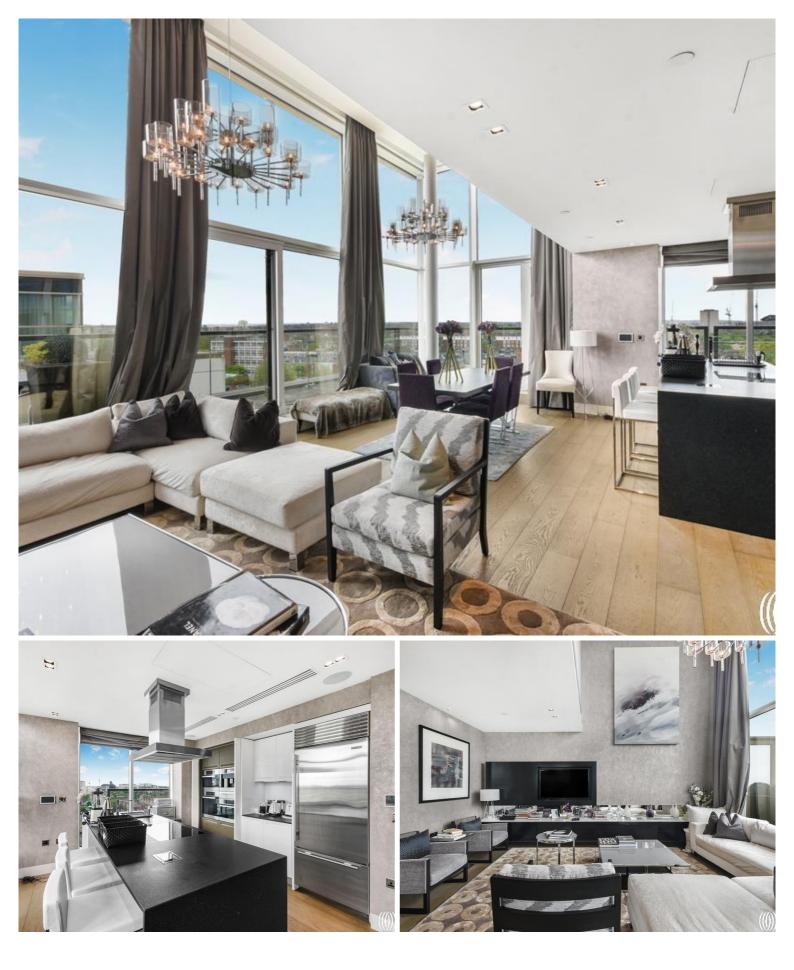

## Description

A stunning penthouse apartment in one of London's most opulent new developments in the heart of Kensington. Property comprises master bedroom with dressing room and en suite bathroom, 2 further double bedrooms with walk-in wardrobes and en-suite bathrooms, guest cloakroom, a large reception room and a fully fitted, open-plan kitchen. The flat has been finished to the highest of standards and further benefits include residents parking, a swimming pool, gym, sauna, steam room, cinema and 24 hour concierge service. Wolfe House is situated at the end of Kensington High Street with easy access to Kensington Olympia overland and High Street Kensington tube station. The open spaces of Holland Park are just a short stroll away.

- Penthouse apartment
- 3 Bedrooms
- 3 Bathrooms
- Private balcony
- Parking
- 24 Hour concierge
- Gym, swimming pool, cinema
- Approx 1849 sq ft (172 sq m)
- EPC: B
- Council tax: Band H