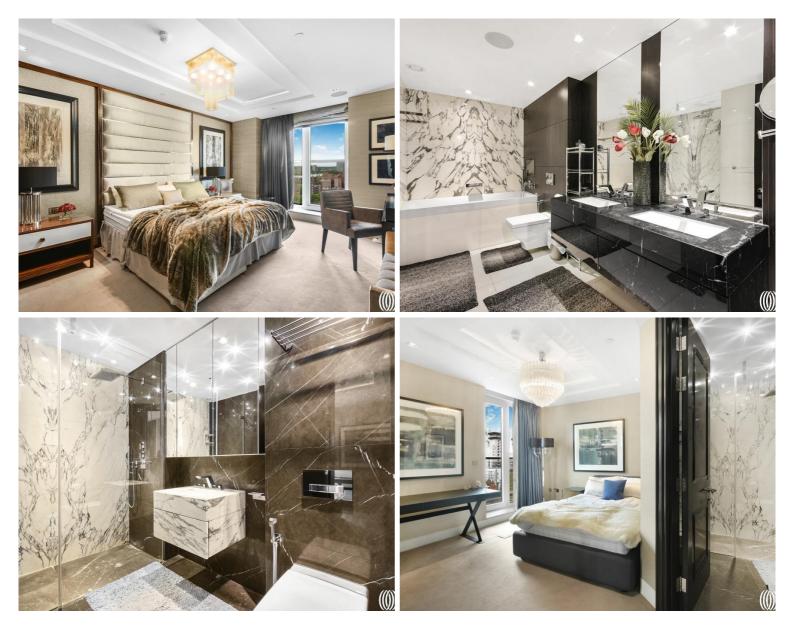

## Description

A stunning penthouse apartment in one of London's most opulent new developments in the heart of Kensington. Property comprises master bedroom with dressing room and en suite bathroom, 2 further double bedrooms with walk-in wardrobes and en-suite bathrooms, guest cloakroom, a large reception room and a fully fitted, open-plan kitchen. The flat has been finished to the highest of standards and further benefits include residents parking, a swimming pool, gym, sauna, steam room, cinema and 24 hour concierge service. Wolfe House is situated at the end of Kensington High Street with easy access to Kensington Olympia overland and High Street Kensington tube station. The open spaces of Holland Park are just a short stroll away.

- Penthouse apartment
- 3 Bedrooms
- 3 Bathrooms
- Private balcony
- Parking
- 24 Hour concierge
- Gym, swimming pool, cinema
- Approx 1849 sq ft (172 sq m)
- EPC: B
- Council tax: Band H