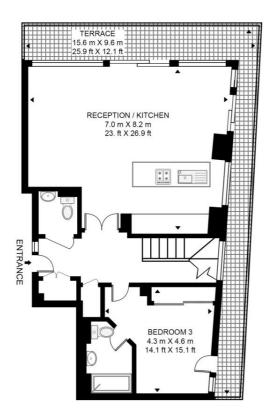

- Penthouse apartment
- 3 Bedrooms
- 3 Bathrooms
- Private balcony
- Parking
- 24 Hour concierge
- Gym, swimming pool, cinema
- Approx 1849 sq ft (172 sq m)
- EPC: B
- Council tax: Band H

## WOLFE HOUSE, 375 KENSINGTON HIGH STREET

APPROXIMATE GROSS INTERNAL FLOOR AREA 1849 SQ.FT (171.8 SQ.M)

ELEVENTH FLOOR

TWELFTH FLOOR

This floor plan has been defined by the RICS Code of Measurement. This floor plan and all others are for approximate representative purposes only and upon usage is agreed to as such by the client. WWW: hdvirtualart.com | TEL: 0203.974.1567 | EMAIL: info@hdvirtualart.com