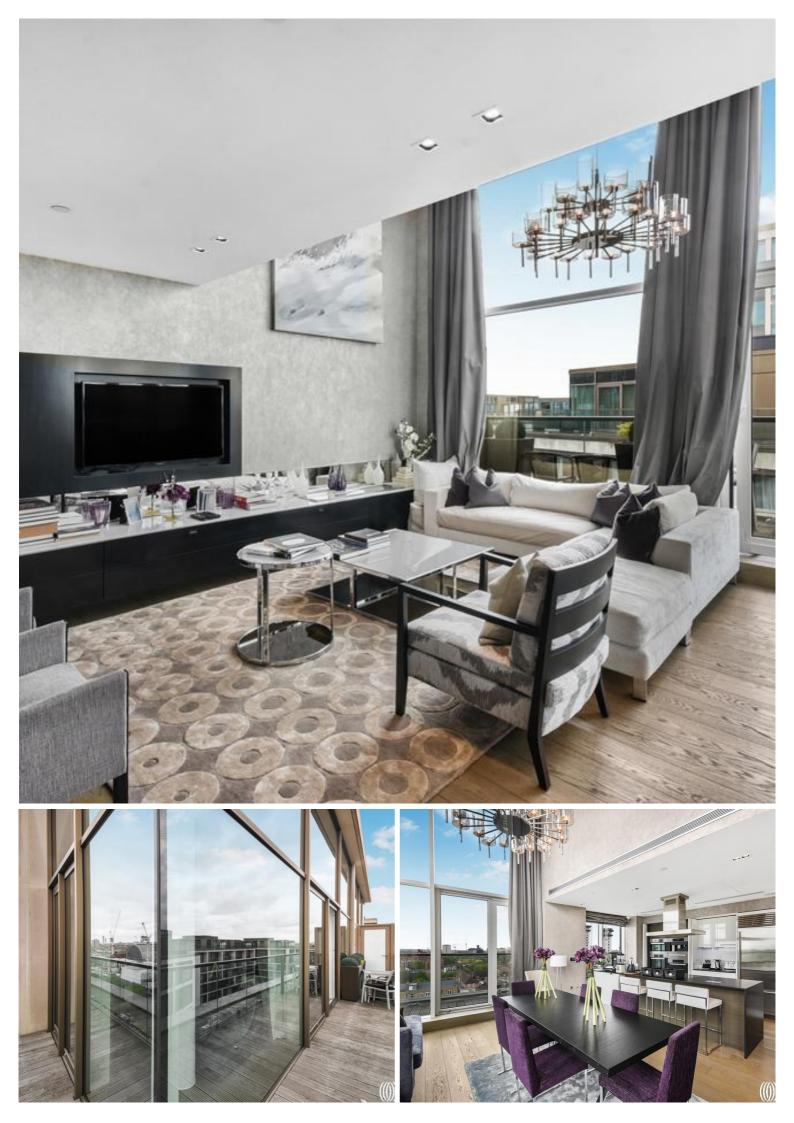

## Description

A stunning penthouse apartment in one of London's most opulent new developments in the heart of Kensington. Property comprises master bedroom with dressing room and en suite bathroom, 2 further double bedrooms with walk-in wardrobes and en-suite bathrooms, guest cloakroom, a large reception room and a fully fitted, open-plan kitchen. The flat has been finished to the highest of standards and further benefits include residents parking, a swimming pool, gym, sauna, steam room, cinema and 24 hour concierge service. Wolfe House is situated at the end of Kensington High Street with easy access to Kensington Olympia overland and High Street Kensington tube station. The open spaces of Holland Park are just a short stroll away.

- Penthouse apartment
- 3 Bedrooms
- 3 Bathrooms
- Private balcony
- Parking
- 24 Hour concierge
- Gym, swimming pool, cinema
- Approx 1849 sq ft (172 sq m)
- EPC: B
- Council tax: Band H