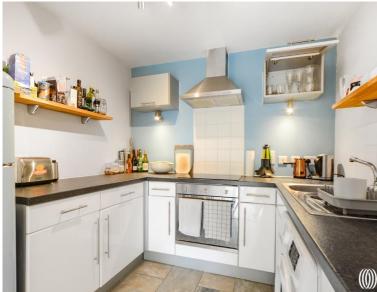

### Description

This delightful (550 sq ft) ground-floor apartment is situated in one of Stratford's most popular developments, Burford Wharf Apartments, just off Stratford High Street.

The property offers an inviting living space with a semi-open plan fitted kitchen and a lounge area ideal for dining. The spacious double bedroom is filled with natural light, complemented by a well-appointed family bathroom with a three-piece suite. Ample storage throughout adds to the apartment's appeal.