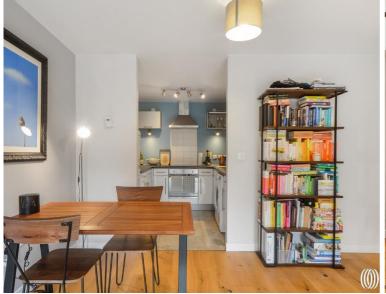

### Description

This delightful (550 sq ft) ground-floor apartment is situated in one of Stratford's most popular developments, Burford Wharf Apartments, just off Stratford High Street.

The property offers an inviting living space with a semi-open plan fitted kitchen and a lounge area ideal for dining. The spacious double bedroom is filled with natural light, complemented by a well-appointed family bathroom with a three-piece suite. Ample storage throughout adds to the apartment's appeal.