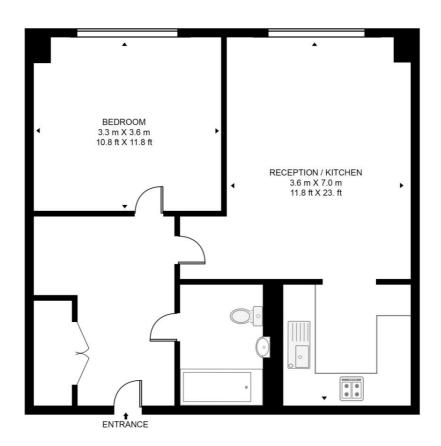

## Floorplan

550 sq ft | 51 sq m

#### **BURFORD WHARF**

APPROXIMATE GROSS INTERNAL FLOOR AREA 550 SQ.FT (51.1 SQ.M)

#### **GROUND FLOOR**

This floor plan has been defined by the RICS Code of Measurement. This floor plan and all others are for approximate representative purposes only and upon usage is agreed to as such by the client.