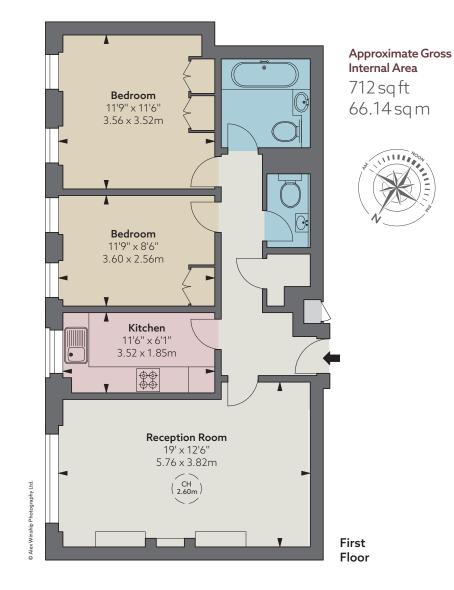

## Accommodation

- Two double bedrooms
- Bathroom
- Cloakroom
- Kitchen
- Drawing room
- Car parking space
- Independent heating and hot water
- Lift
- 24hr Gated security

Council Tax Band G

EPC Rating D

Floorplan for guidance only, not to scale or valuations purposes. It must not be relied upon as a statement of fact. All measurements and areas are approximate and have been prepared in accordance with the current edition of the RICS Code of Measuring Practice.