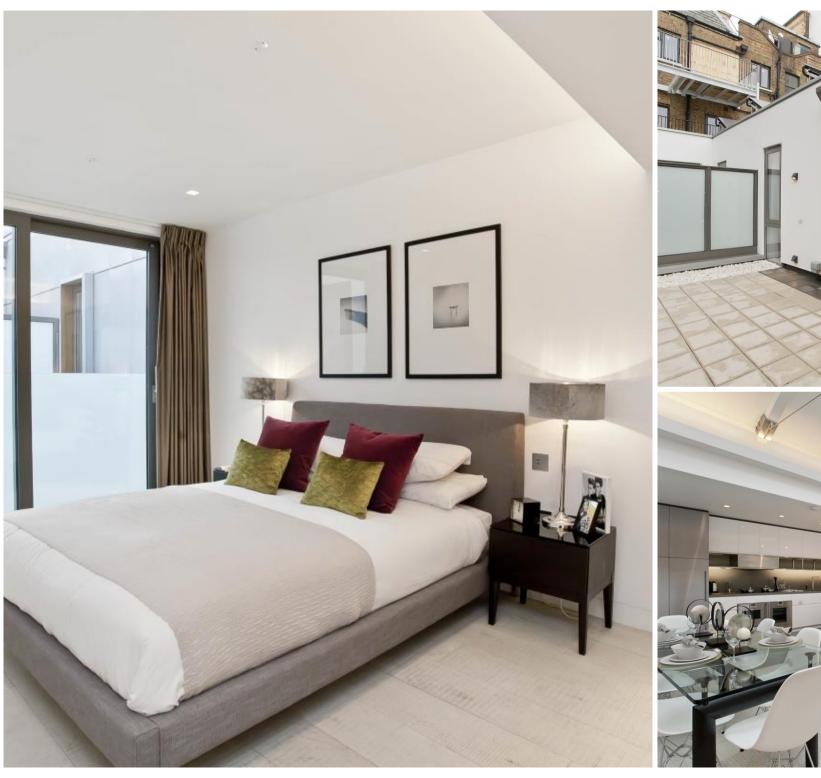

## **Description**

A spectacular second floor apartment in this unique development, The Hat Factory, moments from the many amenities of Oxford Circus and Tottenham Court Road.

The property consists of a large reception room with dining area and a fully fitted open plan kitchen, private terrace, master bedroom with fitted wardrobes and en-suite shower room, second double bedroom with fitted wardrobes, luxury bathroom. Further benefits include an impressive double height vaulted ceiling, comfort cooling, underfloor heating and private entrance.