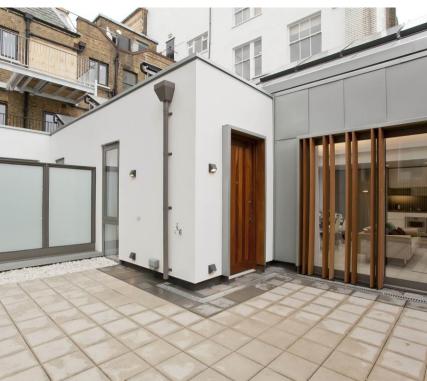

## **Description**

A spectacular second floor apartment in this unique development, The Hat Factory, moments from the many amenities of Oxford Circus and Tottenham Court Road.

The property consists of a large reception room with dining area and a fully fitted open plan kitchen, private terrace, master bedroom with fitted wardrobes and en-suite shower room, second double bedroom with fitted wardrobes, luxury bathroom. Further benefits include an impressive double height vaulted ceiling, comfort cooling, underfloor heating and private entrance.