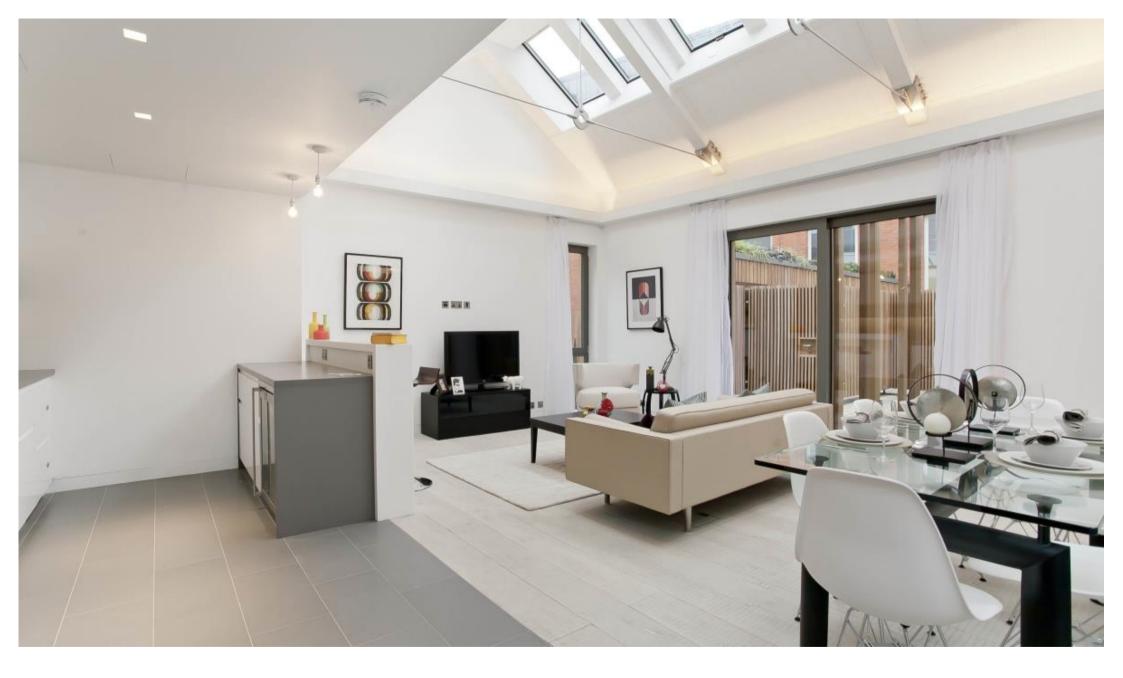

## **Description**

A spectacular second floor apartment in this unique development, The Hat Factory, moments from the many amenities of Oxford Circus and Tottenham Court Road.

The property consists of a large reception room with dining area and a fully fitted open plan kitchen, private terrace, master bedroom with fitted wardrobes and en-suite shower room, second double bedroom with fitted wardrobes, luxury bathroom. Further benefits include an impressive double height vaulted ceiling, comfort cooling, underfloor heating and private entrance.

The Hat Factory apartments are the result of the reshaping of two Victorian factory buildings of historical significance, fusing the heritage of the past in eight stylish loft style apartments right in the heart of the vibrant West End.