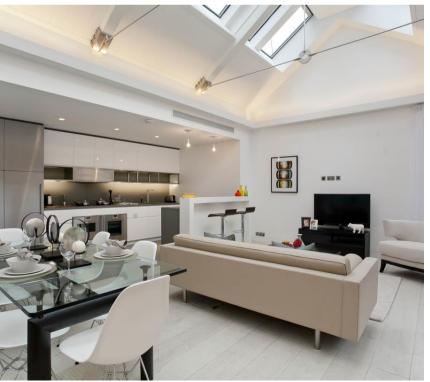

## **Description**

A spectacular second floor apartment in this unique development, The Hat Factory, moments from the many amenities of Oxford Circus and Tottenham Court Road.

The property consists of a large reception room with dining area and a fully fitted open plan kitchen, private terrace, master bedroom with fitted wardrobes and en-suite shower room, second double bedroom with fitted wardrobes, luxury bathroom. Further benefits include an impressive double height vaulted ceiling, comfort cooling, underfloor heating and private entrance.