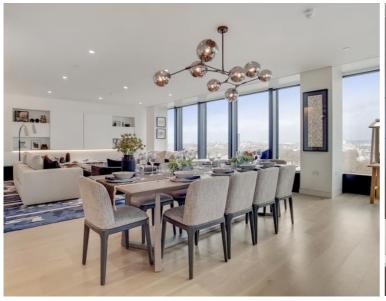

### Description

A beautifully presented fifteenth floor penthouse apartment which has been interior designed by TH2 Designs and offers spectacular views to the north, east and south of the City.

Accommodation comprises master bedroom with dressing area and en suite bathroom, two further double bedroom suites, fourth double bedroom, a further bathroom, guest cloakroom, a stylishly decorated reception room with dining area, a fully fitted kitchen with seating area and a media room. Further benefits include wooden flooring and marble back drops with floor to ceiling glass windows providing natural light and city views and 24 hour concierge service.