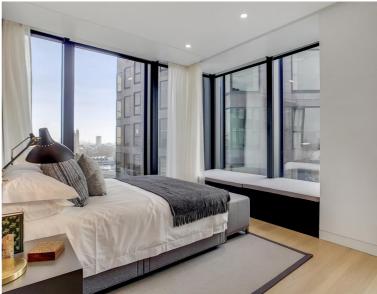

### Description

A beautifully presented fifteenth floor penthouse apartment which has been interior designed by TH2 Designs and offers spectacular views to the north, east and south of the City.

Accommodation comprises master bedroom with dressing area and en suite bathroom, two further double bedroom suites, fourth double bedroom, a further bathroom, guest cloakroom, a stylishly decorated reception room with dining area, a fully fitted kitchen with seating area and a media room. Further benefits include wooden flooring and marble back drops with floor to ceiling glass windows providing natural light and city views and 24 hour concierge service.