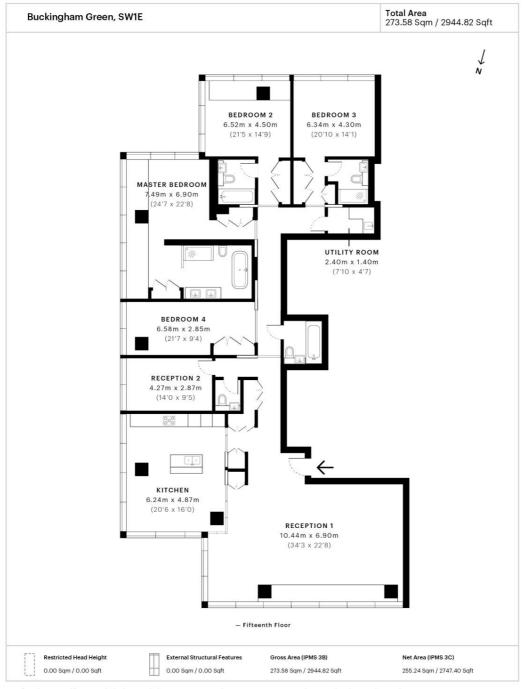

## Floorplan

#### 2,944 sq ft | 274 sq m

Spec floor plan captured for JLL, Knightsbridge on 03/12/2018 using 79,001,514 laser scan points, accurate to +/- 3cm. Produced in accordance with Royal Institution of Chartered Surveyors Property Measurement Standards, incorporating International Property Measurement Standard (IPMS). If you intend to rely on any measurement in a transaction you should perform your own checks. Plot/Gardens illustrative only and excluded from all area calculations. Specifor 5c013dd81ablad19abd11954

Restricted nead neight = Limited use area inder I.D.m. External structural Peatures = Baccones, terfaces of verandas or similar, in this as = gross internal area measured from the internal faces of external walls, including walls/obstructions and External Structural Features, excluding stairwel area above/below the ground floor. IMPS 3C = net area of IPMS 3B excluding internal walls/obstructions and stairwell area above/below the ground floor. Total Area = IPMS 3B pross area + statingular area above/below ground floor of 0.00 Sqrt.