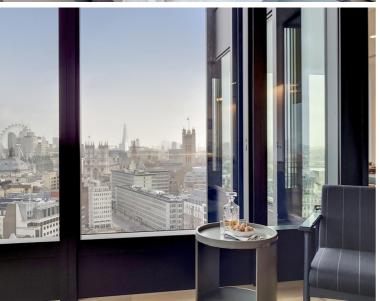

### Description

A beautifully presented fifteenth floor penthouse apartment which has been interior designed by TH2 Designs and offers spectacular views to the north, east and south of the City.

Accommodation comprises master bedroom with dressing area and en suite bathroom, two further double bedroom suites, fourth double bedroom, a further bathroom, guest cloakroom, a stylishly decorated reception room with dining area, a fully fitted kitchen with seating area and a media room. Further benefits include wooden flooring and marble back drops with floor to ceiling glass windows providing natural light and city views and 24 hour concierge service.