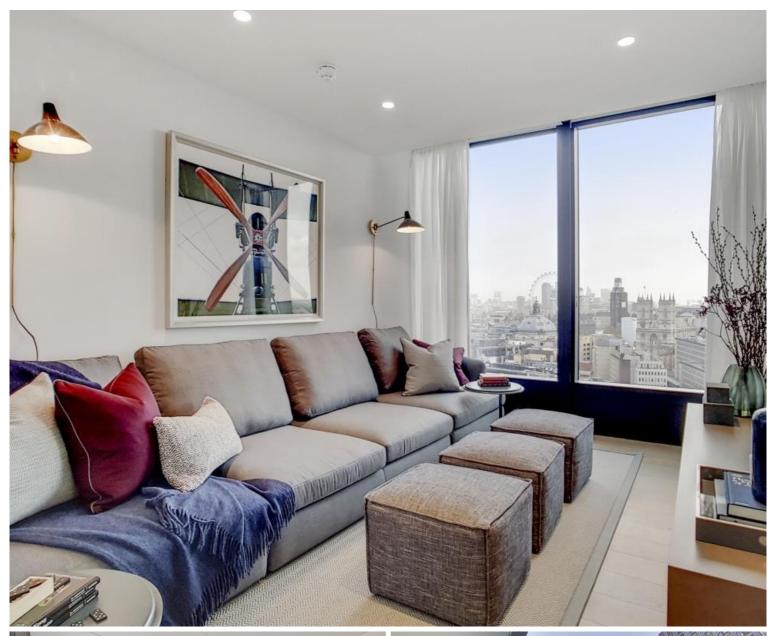

### Description

A beautifully presented fifteenth floor penthouse apartment which has been interior designed by TH2 Designs and offers spectacular views to the north, east and south of the City.

Accommodation comprises master bedroom with dressing area and en suite bathroom, two further double bedroom suites, fourth double bedroom, a further bathroom, guest cloakroom, a stylishly decorated reception room with dining area, a fully fitted kitchen with seating area and a media room. Further benefits include wooden flooring and marble back drops with floor to ceiling glass windows providing natural light and city views and 24 hour concierge service.

- 4 Double bedrooms
- 3 Bathrooms (2 en suite)
- 1 Shower room (en suite)
- Guest cloakroom
- Reception room
- Kitchen/dining room
- Media room
- Fifteenth floor
- Lift
- 24 Hour concierge