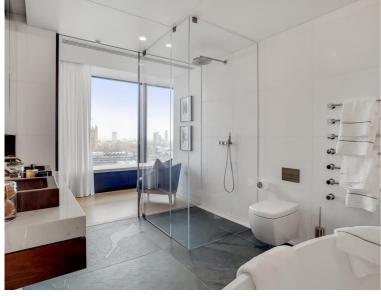

### Description

A beautifully presented fifteenth floor penthouse apartment which has been interior designed by TH2 Designs and offers spectacular views to the north, east and south of the City.

Accommodation comprises master bedroom with dressing area and en suite bathroom, two further double bedroom suites, fourth double bedroom, a further bathroom, guest cloakroom, a stylishly decorated reception room with dining area, a fully fitted kitchen with seating area and a media room. Further benefits include wooden flooring and marble back drops with floor to ceiling glass windows providing natural light and city views and 24 hour concierge service.

- 4 Double bedrooms
- 3 Bathrooms (2 en suite)
- 1 Shower room (en suite)
- Guest cloakroom
- Reception room
- Kitchen/dining room
- Media room
- Fifteenth floor
- Lift
- 24 Hour concierge