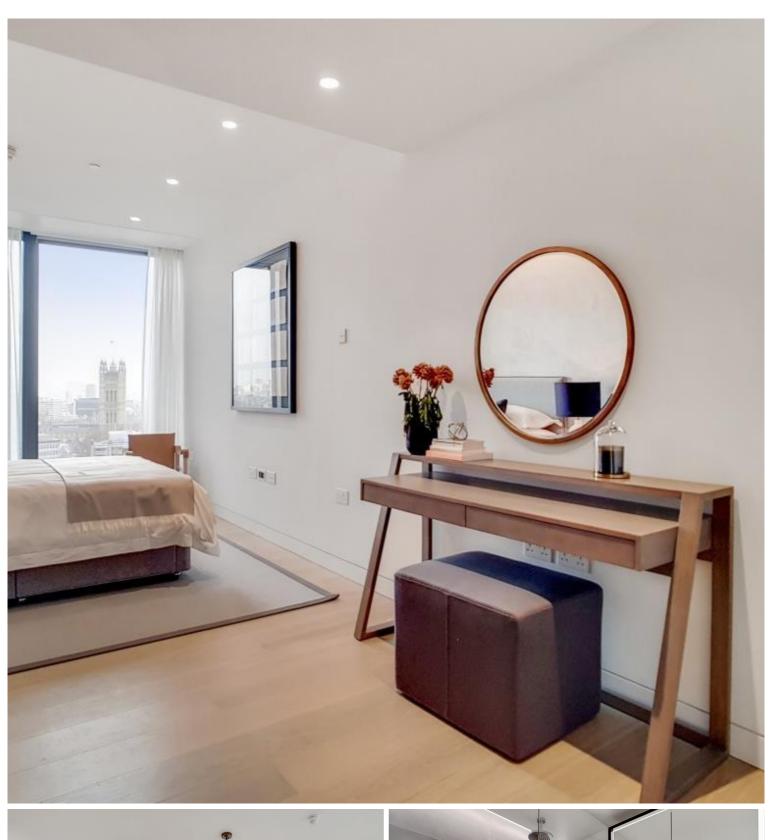

### Description

A beautifully presented fifteenth floor penthouse apartment which has been interior designed by TH2 Designs and offers spectacular views to the north, east and south of the City.

Accommodation comprises master bedroom with dressing area and en suite bathroom, two further double bedroom suites, fourth double bedroom, a further bathroom, guest cloakroom, a stylishly decorated reception room with dining area, a fully fitted kitchen with seating area and a media room. Further benefits include wooden flooring and marble back drops with floor to ceiling glass windows providing natural light and city views and 24 hour concierge service.

- 4 Double bedrooms
- 3 Bathrooms (2 en suite)
- 1 Shower room (en suite)
- Guest cloakroom
- Reception room
- Kitchen/dining room
- Media room
- Fifteenth floor
- Lift
- 24 Hour concierge