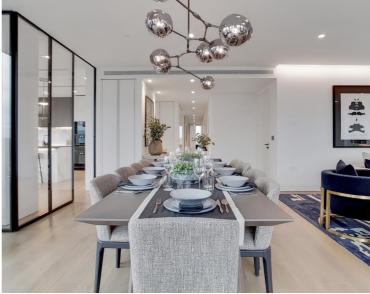

### Description

A beautifully presented fifteenth floor penthouse apartment which has been interior designed by TH2 Designs and offers spectacular views to the north, east and south of the City.

Accommodation comprises master bedroom with dressing area and en suite bathroom, two further double bedroom suites, fourth double bedroom, a further bathroom, guest cloakroom, a stylishly decorated reception room with dining area, a fully fitted kitchen with seating area and a media room. Further benefits include wooden flooring and marble back drops with floor to ceiling glass windows providing natural light and city views and 24 hour concierge service.