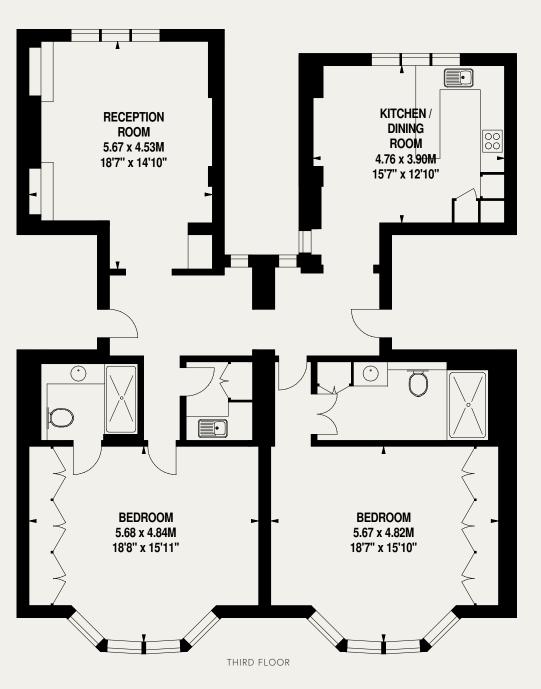

GROSS INTERNAL AREA (APPROX.) 133 Sq M - 1,432 Sq Ft

- Lateral apartment
- New Communal Areas
- Porter
- New Lift
- Moments from Harrods
- ◆ Close to Sloane Street
- ◆ EPC=C
- \$1,650,000
- Leasehold, 28 years remaining (1st September 2052)
- ◆ Council Tax Band H
- ♦ Service charges: £15,852.82
- ◆ Ground rent: £1.200