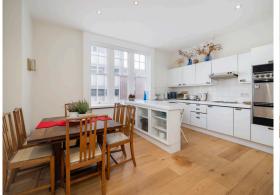

A DELIGHTFUL
LATERAL TWOBEDROOM APARTMENT
POSITIONED ON
3RD FLOOR OF THIS
CENTRALLY LOCATED
BUILDING, CLOSE TO
HARRODS AND VERY
MUCH IN THE HEART OF
KNIGHTSBRIDGE.

The property is presented generally in very good condition; however, the kitchen could benefit from some modernisation. The rest of the apartment has been recently refurbished, including two new bathrooms and new wood floors throughout. Additionally, within the building, there is a lift, a porter, and the communal areas have recently been overhauled and presented very well, along with a new lift servicing all floors.