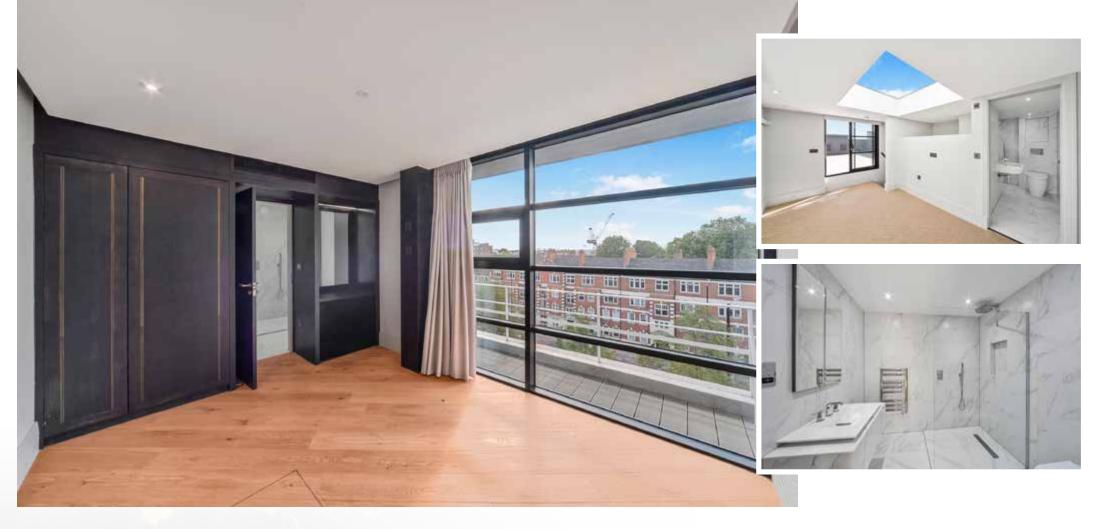

As you enter the property you are welcomed by a generously proportioned entrance hall which leads to the living area which parades exceptional features, such as, highceilings and contemporary styling. Natural light is a prominent feature throughout this penthouse, elevating its allure even further. The kitchen has been handsomely fitted and hosts premium appliances, marble worktops and bespoke joinery. Both bedrooms on this level offer an en-suite and fitted storage.

The upper-level mezzanine offers a private retreat, featuring a skylight that not only enhances the brightness during the day but also provides a glimpse of the night sky. This elegant space features a luxurious en-suite shower and opens onto an external area, providing breathtaking top floor vistas of the tranquil surroundings.