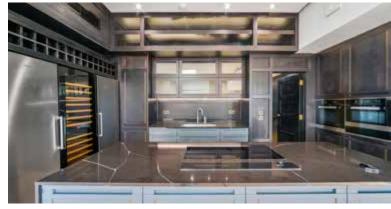

As you enter the property you are welcomed by a generously proportioned entrance hall which leads to the living area which parades exceptional features, such as, highceilings and contemporary styling. Natural light is a prominent feature throughout this penthouse, elevating its allure even further. The kitchen has been handsomely fitted and hosts premium appliances, marble worktops and bespoke joinery. Both bedrooms on this level offer an en-suite and fitted storage.