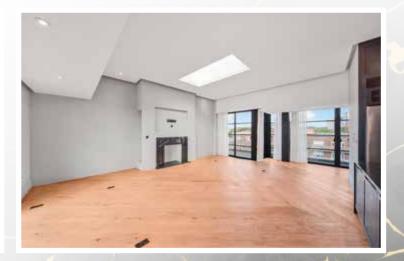

As you enter the property you are welcomed by a generously proportioned entrance hall which leads to the living area which parades exceptional features, such as, highceilings and contemporary styling. Natural light is a prominent feature throughout this penthouse, elevating its allure even further. The kitchen has been handsomely fitted and hosts premium appliances, marble worktops and bespoke joinery. Both bedrooms on this level offer an en-suite and fitted storage.