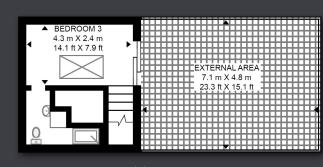

The upper-level mezzanine offers a private retreat, featuring a skylight that not only enhances the brightness during the day but also provides a glimpse of the night sky. This elegant space features a luxurious en-suite shower and opens onto an external area, providing breathtaking top floor vistas of the tranquil surroundings.

Please note that the parking included is allocated and off-street. There is no option to apply for on-street parking permits.

APPROX GROSS INTERNAL AREA 1,842 sq ft - 171.1 sq m

Mezzanine

Fifth Floor

These particulars are for general information only and do not constitute any part of an offer or contract. All statements contained therein are made without responsibility on the part of the vendors or lessors and are not to be relied upon as statement or representation of fact. Intending purchasers or lessees must satisfy themselves, by inspection, or otherwise, as to the correctness of each of the statements or dimensions contained in these particulars.