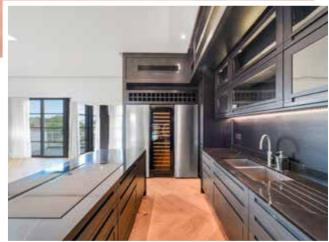

As you enter the property you are welcomed by a generously proportioned entrance hall which leads to the living area which parades exceptional features, such as, highceilings and contemporary styling. Natural light is a prominent feature throughout this penthouse, elevating its allure even further. The kitchen has been handsomely fitted and hosts premium appliances, marble worktops and bespoke joinery. Both bedrooms on this level offer an en-suite and fitted storage.