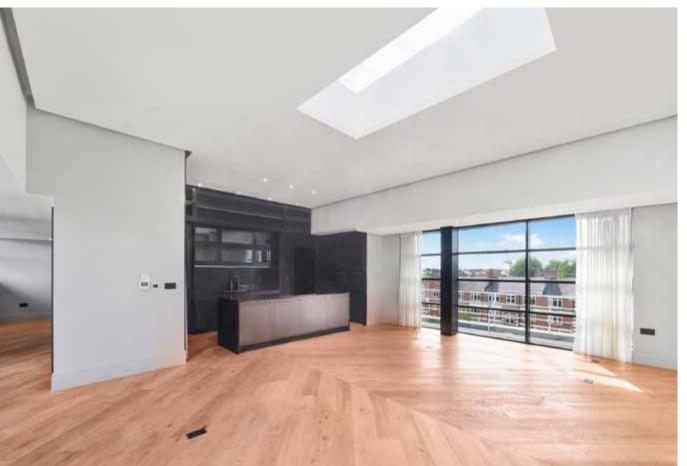

As you enter the property you are welcomed by a generously proportioned entrance hall which leads to the living area which parades exceptional features, such as, highceilings and contemporary styling. Natural light is a prominent feature throughout this penthouse, elevating its allure even further. The kitchen has been handsomely fitted and hosts premium appliances, marble worktops and bespoke joinery. Both bedrooms on this level offer an en-suite and fitted storage.

The upper-level mezzanine offers a private retreat, featuring a skylight that not only enhances the brightness during the day but also provides a glimpse of the night sky. This elegant space features a luxurious en-suite shower and opens onto an external area, providing breathtaking top floor vistas of the tranquil surroundings.