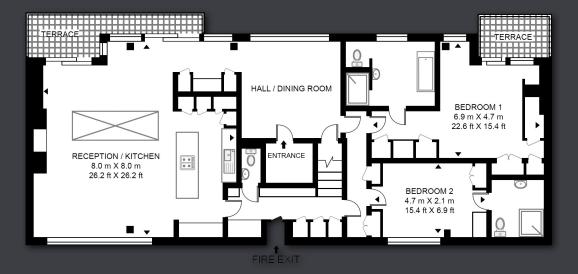

As you enter the property you are welcomed by a generously proportioned entrance hall which leads to the living area which parades exceptional features, such as, highceilings and contemporary styling. Natural light is a prominent feature throughout this penthouse, elevating its allure even further. The kitchen has been handsomely fitted and hosts premium appliances, marble worktops and bespoke joinery. Both bedrooms on this level offer an en-suite and fitted storage.

Please note that the parking included is allocated and off-street. There is no option to apply for on-street parking permits.

APPROX GROSS INTERNAL AREA 1,842 sq ft - 171.1 sq m

Mezzanine

Fifth Floor

These particulars are for general information only and do not constitute any part of an offer or contract. All statements contained therein are made without responsibility on the part of the vendors or lessors and are not to be relied upon as statement or representation of fact. Intending purchasers or lessees must satisfy themselves, by inspection, or otherwise, as to the correctness of each of the statements or dimensions contained in these particulars.