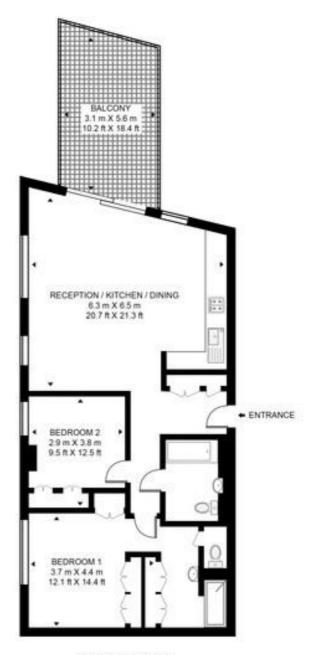

## Floorplan

927 sq ft | 86 sq m

## CAPITAL BUILDING, EMBASSY GARDENS

APPROXIMATE GROSS INTERNAL FLOOR AREA 927 SQ.FT (86.1 SQ.M)

SEVENTH FLOOR

This floor plan has been defined by the RICS Code of Measurement. This floor plan and all others are for approximate representative purposes only and upon usage is agreed to as such by the client.