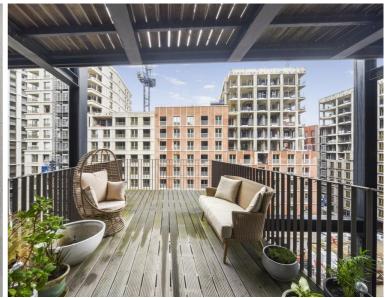

Finished to a high standard, this well presented apartment benefits from spacious, open plan reception, kitchen, dining room with wooden flooring leading onto a private balcony, two double bedrooms, master with en-suite shower room. Both bedrooms have fitted wardrobes. A large family bathroom finishes off the property.

Located close to Battersea Power Station and a number of restaurants, bars and coffee shops, bringing a vibrant feel to the area.

- Secure underground allocated valet parking
- Additional storage space located in the basement
- Balcony
- Beautifully presented
- Approx. 927 sq ft (86.1 sq m)
- Council Tax: G
- Service Charge: £10,189.02 P/A
- Ground Rent: £800 P/A
- Leasehold (986 years)
- EPC: B