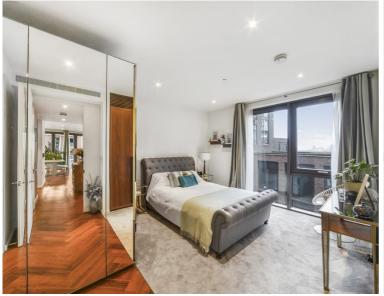

Finished to a high standard, this well presented apartment benefits from spacious, open plan reception, kitchen, dining room with wooden flooring leading onto a private balcony, two double bedrooms, master with en-suite shower room. Both bedrooms have fitted wardrobes. A large family bathroom finishes off the property.