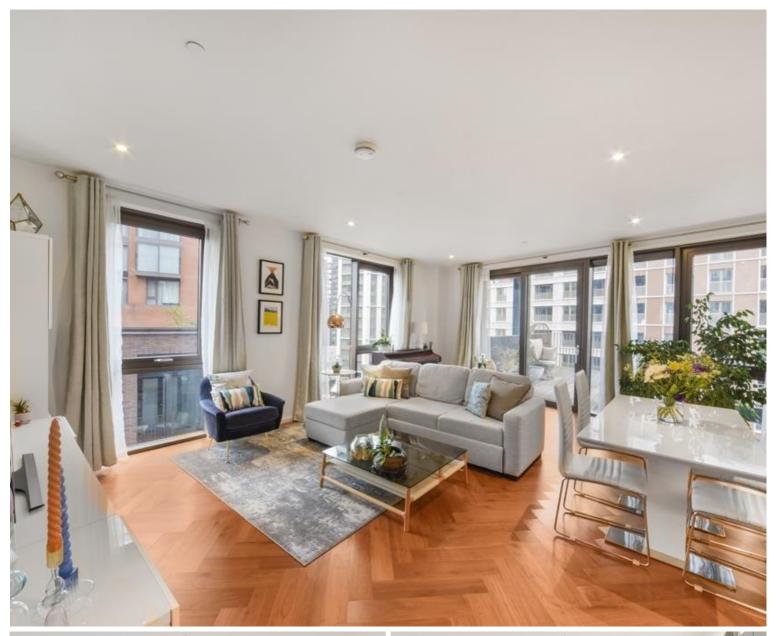

## Description

A beautifully presented, bright and modern apartment located in the popular Embassy Gardens development which is conveniently located less than a 5 minute walk to the iconic Battersea Power Station. The River Thames is also easily accessible being situated directly opposite the building.

Finished to a high standard, this well presented apartment benefits from spacious, open plan reception, kitchen, dining room with wooden flooring leading onto a private balcony, two double bedrooms, master with en-suite shower room. Both bedrooms have fitted wardrobes. A large family bathroom finishes off the property.

Embassy Gardens is home to the famous floating sky pool, a swimming pool on the 10th floor spanning between the two buildings. Further benefits include two 24 hour concierges, two gyms, an indoor swimming pool with access to an outdoor Jacuzzi and a residents cinema that is available to book for private events. Residents also have access to business suites, library and communal day room with pool table and Sky TV.