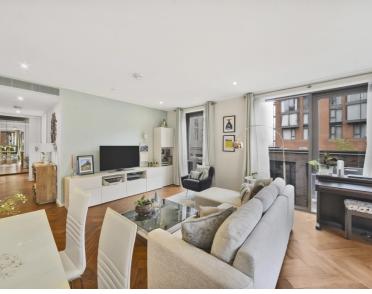

## Description

A beautifully presented, bright and modern apartment located in the popular Embassy Gardens development which is conveniently located less than a 5 minute walk to the iconic Battersea Power Station. The River Thames is also easily accessible being situated directly opposite the building.

Finished to a high standard, this well presented apartment benefits from spacious, open plan reception, kitchen, dining room with wooden flooring leading onto a private balcony, two double bedrooms, master with en-suite shower room. Both bedrooms have fitted wardrobes. A large family bathroom finishes off the property.