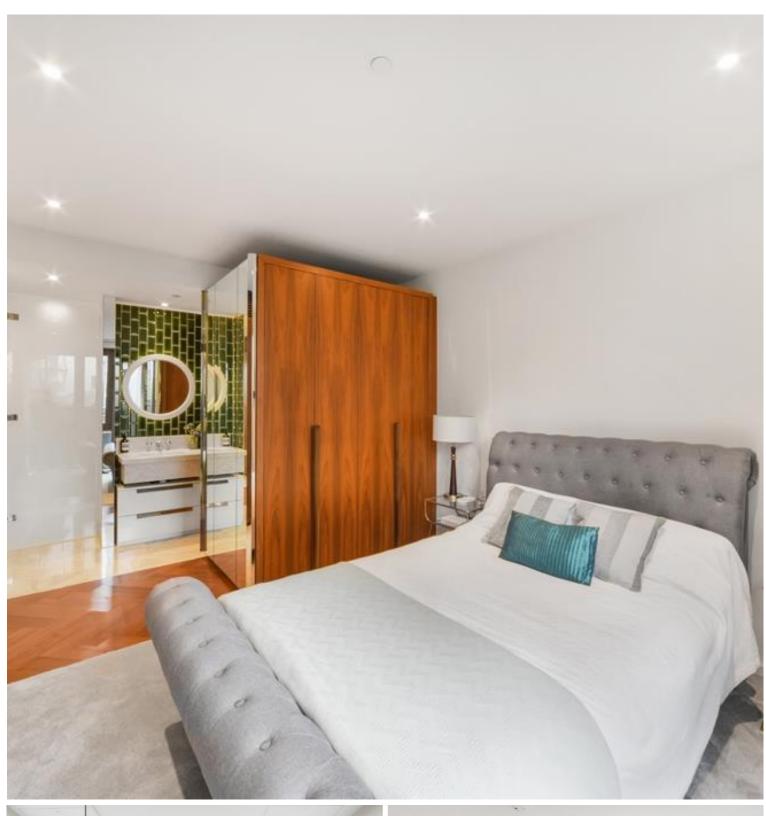

Finished to a high standard, this well presented apartment benefits from spacious, open plan reception, kitchen, dining room with wooden flooring leading onto a private balcony, two double bedrooms, master with en-suite shower room. Both bedrooms have fitted wardrobes. A large family bathroom finishes off the property.