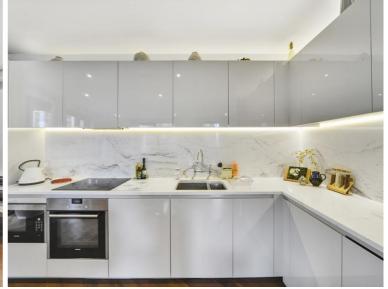

Finished to a high standard, this well presented apartment benefits from spacious, open plan reception, kitchen, dining room with wooden flooring leading onto a private balcony, two double bedrooms, master with en-suite shower room. Both bedrooms have fitted wardrobes. A large family bathroom finishes off the property.