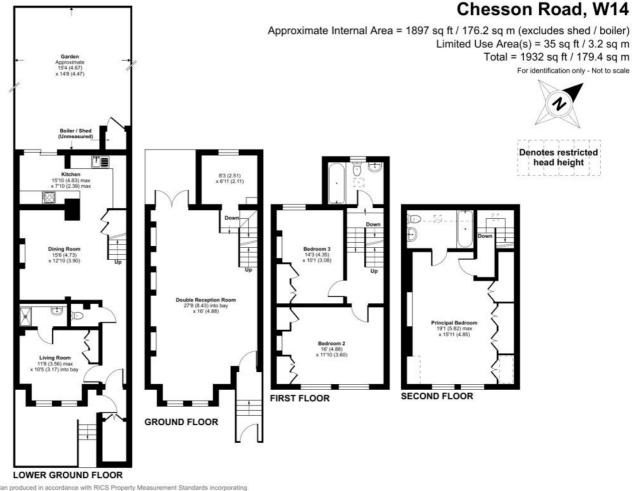

The lower ground floor welcomes you with an elegant living room that flows seamlessly into a comfortable dining area, then a semi-separate kitchen, with its direct access to the rear garden.

Ascending to the ground floor, you'll find a generous double reception room, spanning an impressive 27'8" x 16', perfect for entertaining or family gatherings. A small study tucked away on this level offering a quiet workspace.

The first floor houses 2 spacious double bedrooms with integrated storage and a well-appointed family bathroom. Crowning the home is the top floor master suite, a luxurious retreat measuring 19'1" x 15'11", complete with its own en-suite bathroom for ultimate privacy and comfort.

Floorplan 1,932 sq ft | 180 sq m

Floor plan produced in accordance with RICS Property Measurement Standards incorporating International Property Measurement Standards (IPMS2 Residential). © mchecom 2024. Produced for JLL Residential. REF: 1194018