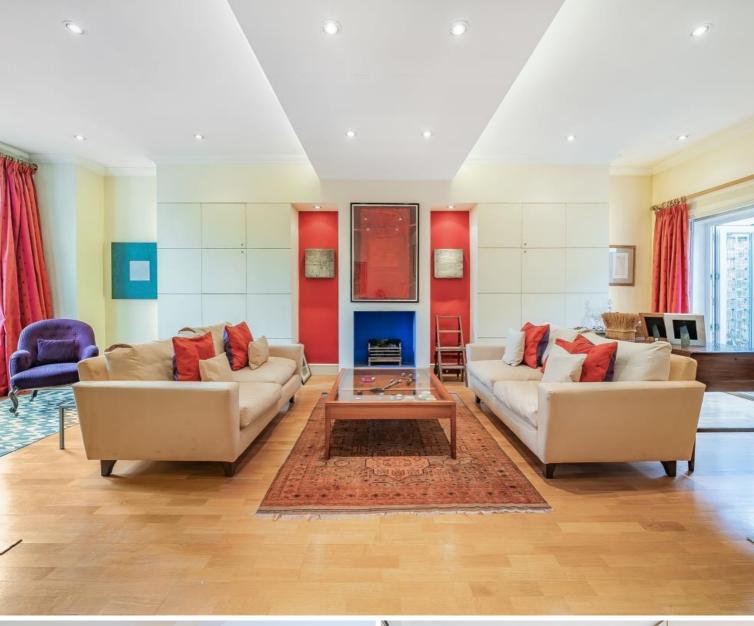

The lower ground floor welcomes you with an elegant living room that flows seamlessly into a comfortable dining area, then a semi-separate kitchen, with its direct access to the rear garden.

Ascending to the ground floor, you'll find a generous double reception room, spanning an impressive 27'8" x 16', perfect for entertaining or family gatherings. A small study tucked away on this level offering a quiet workspace.