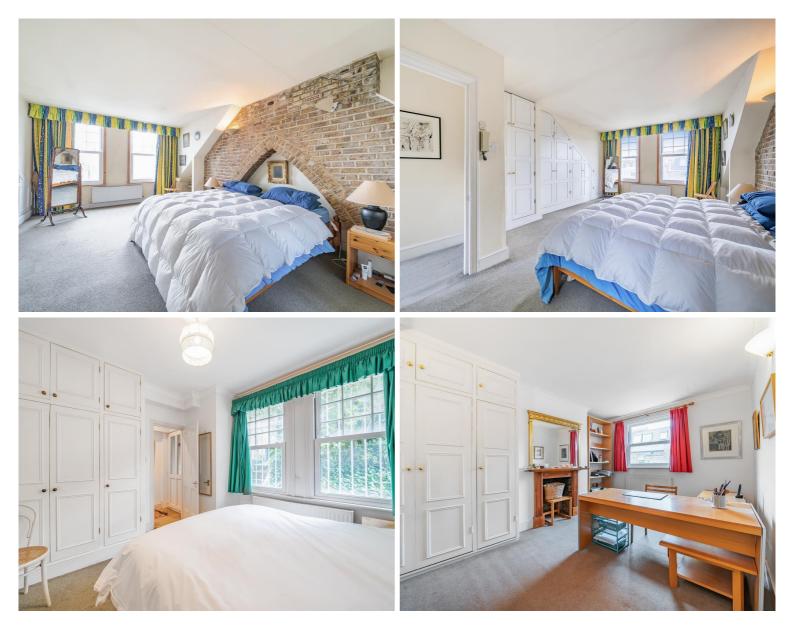

The first floor houses 2 spacious double bedrooms with integrated storage and a well-appointed family bathroom. Crowning the home is the top floor master suite, a luxurious retreat measuring 19'1" x 15'11", complete with its own en-suite bathroom for ultimate privacy and comfort.