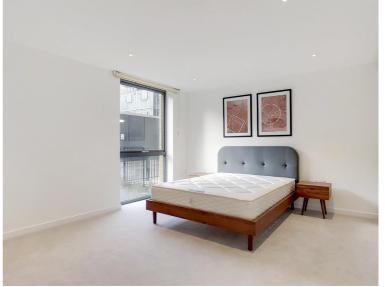

## Description

A fully furnished 1 bedroom apartment located in the heart of Angel, Islington, within the sought after Packington Square.

This spacious 1 bedroom apartment offers approximately 744 sq. ft and comprises 1 double bedroom looking over the landscaped courtyard, open plan reception area with access to large rear garden, fully fitted kitchen with integrated Siemens appliances, contemporary bathroom with porcelain finish, and wood flooring.

- 1 Bedroom
- 1 Bathroom
- Ground Floor
- Open-plan reception
- Large rear garden
- Wood flooring
- 0.7 miles from Angel Station
- Approx. 744 sq ft (69.1 sq m)
- Furnished
- EPC: B