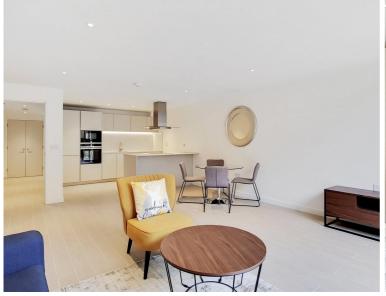

## Description

A fully furnished 1 bedroom apartment located in the heart of Angel, Islington, within the sought after Packington Square.

This spacious 1 bedroom apartment offers approximately 744 sq. ft and comprises 1 double bedroom looking over the landscaped courtyard, open plan reception area with access to large rear garden, fully fitted kitchen with integrated Siemens appliances, contemporary bathroom with porcelain finish, and wood flooring.

- 1 Bedroom
- 1 Bathroom
- Ground Floor
- Open-plan reception
- Large rear garden
- Wood flooring
- 0.7 miles from Angel Station
- Approx. 744 sq ft (69.1 sq m)
- Furnished
- EPC: B