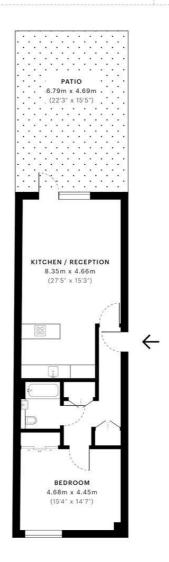

## Floorplan

744 sq ft | 69 sq m

Ann Street, N1

22,523,492

GROSS INTERNAL AREA 69.17 Sqm / 744.55 Sqft

2 <

- Ground Floor

The footprint of the property 69.17 Sqm / 744.55 Sqft

Excludes walls and external fe 68.15 Sqm / 733.57 Sqft

Balconies, terraces, verand 0.00 Sqm / 0.00 Sqft

RESTRICTED HEAD HEIGHT Limited use area under 1.5m 0.00 Sqm / 0.00 Sqft

RICS

Spec floor plans are produced in accordance with Royal Institution of Chartered Surveyors Property Measurement Standards. If you intend to rely on any measurement in a transaction you should perform your own checks. Plot/Gardens illustrative only and excluded from all area calculations.

IPMS 38 RESIDENTIAL 69.17 Sqm / 744.55 Sqft

IPMS 3C RESIDENTIAL 68.15 Sqm / 733.57 Sqft

SPEC ID 5c5020d1db1b0a0a3ebb22

City

25 Walbrook The Walbrook Building, London EC4N 8AF +4420 7337 4000

© 2019 Jones Lang LaSalle IP, Inc. All rights reserved. All information contained herein is from sources deemed reliable; however, no representation or warranty is made to the accuracy thereof.