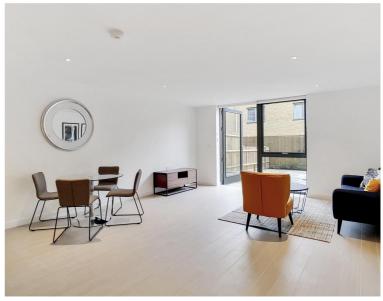

## Description

A fully furnished 1 bedroom apartment located in the heart of Angel, Islington, within the sought after Packington Square.

This spacious 1 bedroom apartment offers approximately 744 sq. ft and comprises 1 double bedroom looking over the landscaped courtyard, open plan reception area with access to large rear garden, fully fitted kitchen with integrated Siemens appliances, contemporary bathroom with porcelain finish, and wood flooring.

- 1 Bedroom
- 1 Bathroom
- Ground Floor
- Open-plan reception
- Large rear garden
- Wood flooring
- 0.7 miles from Angel Station
- Approx. 744 sq ft (69.1 sq m)
- Furnished
- EPC: B