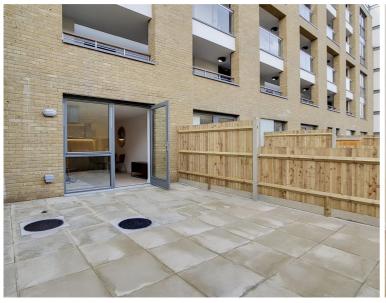

## Description

A fully furnished 1 bedroom apartment located in the heart of Angel, Islington, within the sought after Packington Square.

This spacious 1 bedroom apartment offers approximately 744 sq. ft and comprises 1 double bedroom looking over the landscaped courtyard, open plan reception area with access to large rear garden, fully fitted kitchen with integrated Siemens appliances, contemporary bathroom with porcelain finish, and wood flooring.

- 1 Bedroom
- 1 Bathroom
- Ground Floor
- Open-plan reception
- Large rear garden
- Wood flooring
- 0.7 miles from Angel Station
- Approx. 744 sq ft (69.1 sq m)
- Furnished
- EPC: B