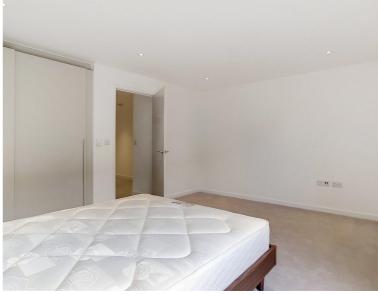

## Description

A fully furnished 1 bedroom apartment located in the heart of Angel, Islington, within the sought after Packington Square.

This spacious 1 bedroom apartment offers approximately 744 sq. ft and comprises 1 double bedroom looking over the landscaped courtyard, open plan reception area with access to large rear garden, fully fitted kitchen with integrated Siemens appliances, contemporary bathroom with porcelain finish, and wood flooring.

- 1 Bedroom
- 1 Bathroom
- Ground Floor
- Open-plan reception
- Large rear garden
- Wood flooring
- 0.7 miles from Angel Station
- Approx. 744 sq ft (69.1 sq m)
- Furnished
- EPC: B