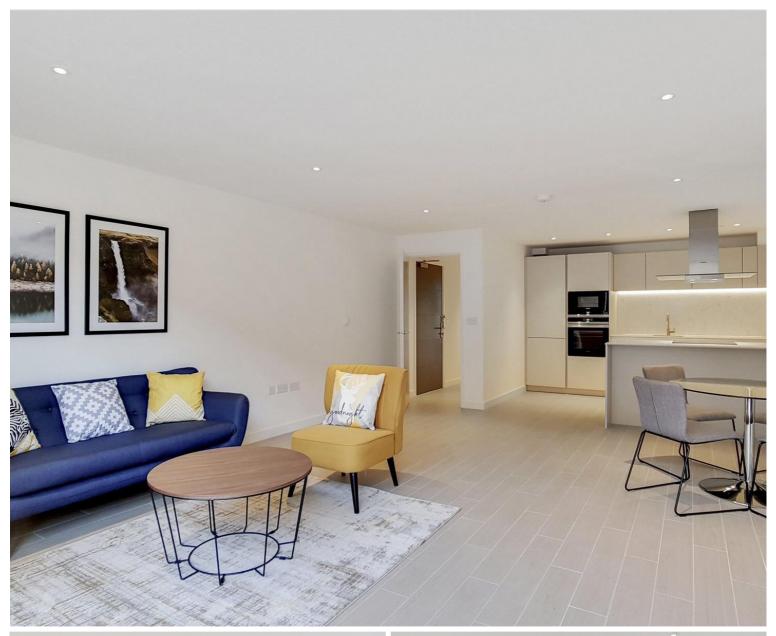

## Description

A fully furnished 1 bedroom apartment located in the heart of Angel, Islington, within the sought after Packington Square.

This spacious 1 bedroom apartment offers approximately 744 sq. ft and comprises 1 double bedroom looking over the landscaped courtyard, open plan reception area with access to large rear garden, fully fitted kitchen with integrated Siemens appliances, contemporary bathroom with porcelain finish, and wood flooring.

- 1 Bedroom
- 1 Bathroom
- Ground Floor
- Open-plan reception
- Large rear garden
- Wood flooring
- 0.7 miles from Angel Station
- Approx. 744 sq ft (69.1 sq m)
- Furnished
- EPC: B