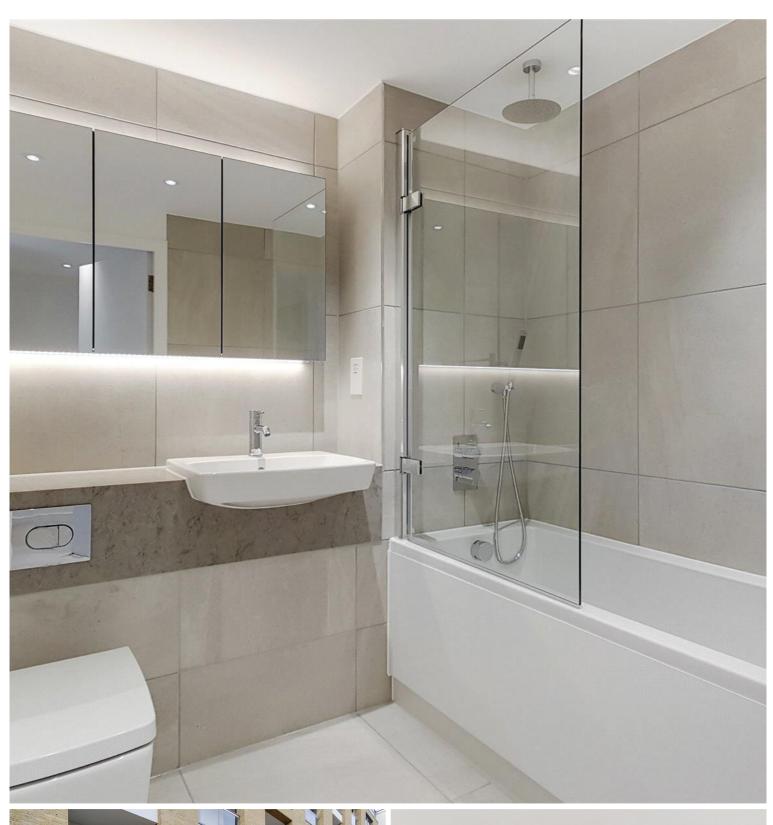

## Description

A fully furnished 1 bedroom apartment located in the heart of Angel, Islington, within the sought after Packington Square.

This spacious 1 bedroom apartment offers approximately 744 sq. ft and comprises 1 double bedroom looking over the landscaped courtyard, open plan reception area with access to large rear garden, fully fitted kitchen with integrated Siemens appliances, contemporary bathroom with porcelain finish, and wood flooring.

- 1 Bedroom
- 1 Bathroom
- Ground Floor
- Open-plan reception
- Large rear garden
- Wood flooring
- 0.7 miles from Angel Station
- Approx. 744 sq ft (69.1 sq m)
- Furnished
- EPC: B