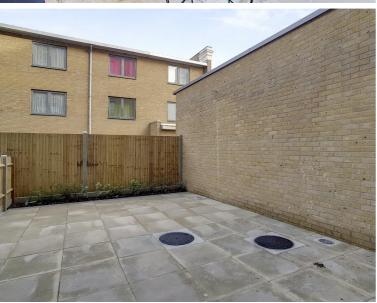

## Description

A fully furnished 1 bedroom apartment located in the heart of Angel, Islington, within the sought after Packington Square.

This spacious 1 bedroom apartment offers approximately 744 sq. ft and comprises 1 double bedroom looking over the landscaped courtyard, open plan reception area with access to large rear garden, fully fitted kitchen with integrated Siemens appliances, contemporary bathroom with porcelain finish, and wood flooring.

- 1 Bedroom
- 1 Bathroom
- Ground Floor
- Open-plan reception
- Large rear garden
- Wood flooring
- 0.7 miles from Angel Station
- Approx. 744 sq ft (69.1 sq m)
- Furnished
- EPC: B