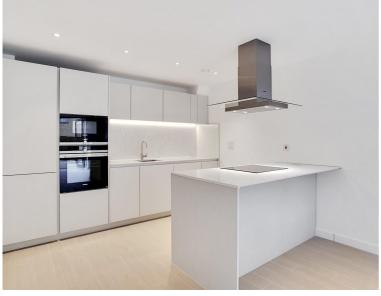

## Description

A fully furnished 1 bedroom apartment located in the heart of Angel, Islington, within the sought after Packington Square.

This spacious 1 bedroom apartment offers approximately 744 sq. ft and comprises 1 double bedroom looking over the landscaped courtyard, open plan reception area with access to large rear garden, fully fitted kitchen with integrated Siemens appliances, contemporary bathroom with porcelain finish, and wood flooring.

- 1 Bedroom
- 1 Bathroom
- Ground Floor
- Open-plan reception
- Large rear garden
- Wood flooring
- 0.7 miles from Angel Station
- Approx. 744 sq ft (69.1 sq m)
- Furnished
- EPC: B