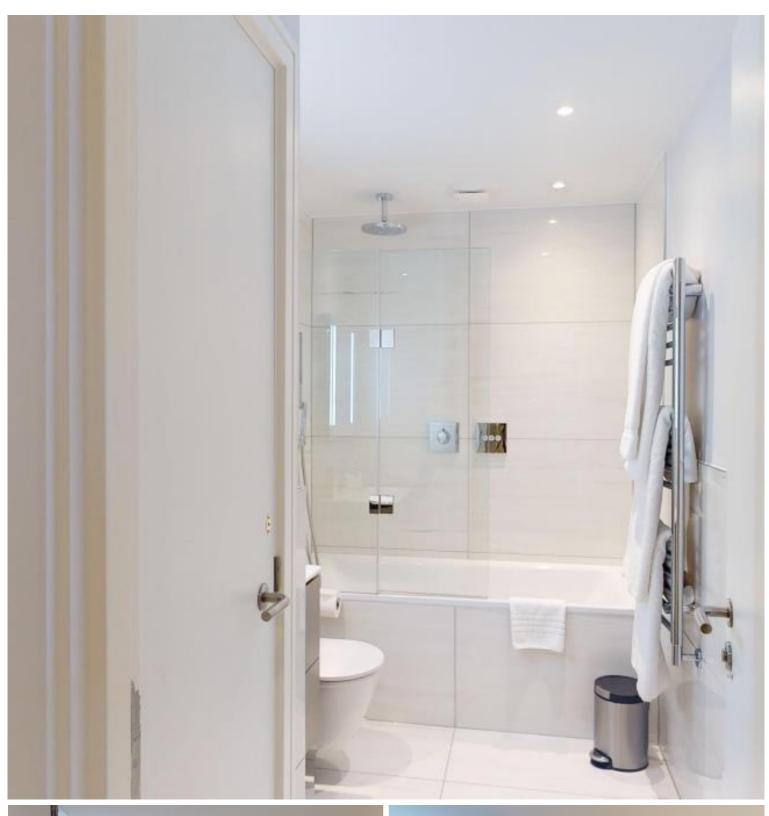

Please note that we have tried to be as accurate as possible with the descriptions below, but some facilities do vary in some apartments.

This apartment offers a vast open-plan reception room with a dining area as well as a fully fitted kitchen with an electric hob, Nespresso coffee machine, cutlery and crockery. The Master Bedroom provides a King Size bed and a luxurious en-suite bathroom with a walk-in shower. The Queen bedroom provides a Queen size bed with the second bathroom situated just off the main hallway. This apartment further benefits from one en suite shower room and one family bathroom.

- Two bedrooms
- Shower room (en suite)
- Family bathroom
- Reception room
- Fully fitted separate kitchen
- Balcony
- Furnished
- Housekeeping service and change of linen and towels once a week
- All utilities included (gas, water, electricity)
- Concierge