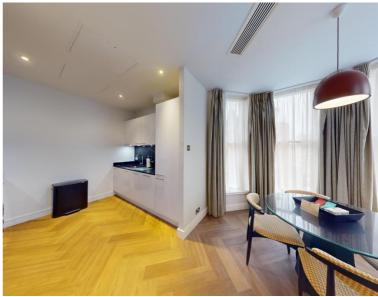

Please note that we have tried to be as accurate as possible with the descriptions below, but some facilities do vary in some apartments.

This apartment offers a vast open-plan reception room with a dining area as well as a fully fitted kitchen with an electric hob, Nespresso coffee machine, cutlery and crockery. The Master Bedroom provides a King Size bed and a luxurious en-suite bathroom with a walk-in shower. The Queen bedroom provides a Queen size bed with the second bathroom situated just off the main hallway. This apartment further benefits from one en suite shower room and one family bathroom.

- Two bedrooms
- Shower room (en suite)
- Family bathroom
- Reception room
- Fully fitted separate kitchen
- Balcony
- Furnished
- Housekeeping service and change of linen and towels once a week
- All utilities included (gas, water, electricity)
- Concierge