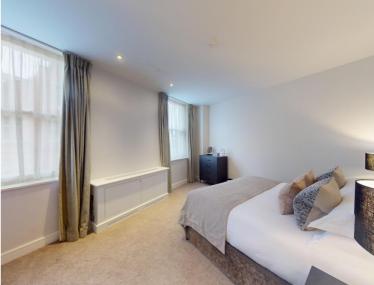

Please note that we have tried to be as accurate as possible with the descriptions below, but some facilities do vary in some apartments.

This apartment offers a vast open-plan reception room with a dining area as well as a fully fitted kitchen with an electric hob, Nespresso coffee machine, cutlery and crockery. The Master Bedroom provides a King Size bed and a luxurious en-suite bathroom with a walk-in shower. The Queen bedroom provides a Queen size bed with the second bathroom situated just off the main hallway. This apartment further benefits from one en suite shower room and one family bathroom.

- Two bedrooms
- Shower room (en suite)
- Family bathroom
- Reception room
- Fully fitted separate kitchen
- Balcony
- Furnished
- Housekeeping service and change of linen and towels once a week
- All utilities included (gas, water, electricity)
- Concierge