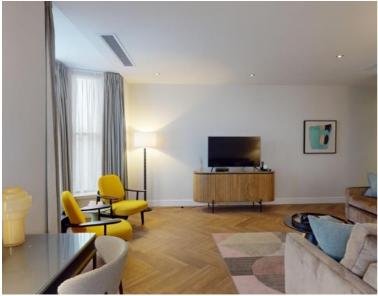

#### **Description**

Cheval Harrington Court sits in the heart of South Kensington, just moments from the underground station.? At the heart of this residence is a 5-star service and management that Cheval is renowned for, providing guests with as little or as much attention as they desire.

Please note that we have tried to be as accurate as possible with the descriptions below, but some facilities do vary in some apartments.

This apartment offers a vast open-plan reception room with a dining area as well as a fully fitted kitchen with an electric hob, Nespresso coffee machine, cutlery and crockery. The Master Bedroom provides a King Size bed and a luxurious en-suite bathroom with a walk-in shower. The Queen bedroom provides a Queen size bed with the second bathroom situated just off the main hallway. This apartment further benefits from one en suite shower room and one family bathroom.

- Two bedrooms
- Shower room (en suite)
- Family bathroom
- Reception room
- Fully fitted separate kitchen
- Balcony
- Furnished
- Housekeeping service and change of linen and towels once a week
- All utilities included (gas, water, electricity)
- Concierge