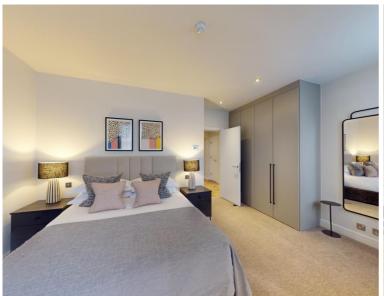

Please note that we have tried to be as accurate as possible with the descriptions below, but some facilities do vary in some apartments.

This apartment offers a vast open-plan reception room with a dining area as well as a fully fitted kitchen with an electric hob, Nespresso coffee machine, cutlery and crockery. The Master Bedroom provides a King Size bed and a luxurious en-suite bathroom with a walk-in shower. The Queen bedroom provides a Queen size bed with the second bathroom situated just off the main hallway. This apartment further benefits from one en suite shower room and one family bathroom.

- Two bedrooms
- Shower room (en suite)
- Family bathroom
- Reception room
- Fully fitted separate kitchen
- Balcony
- Furnished
- Housekeeping service and change of linen and towels once a week
- All utilities included (gas, water, electricity)
- Concierge