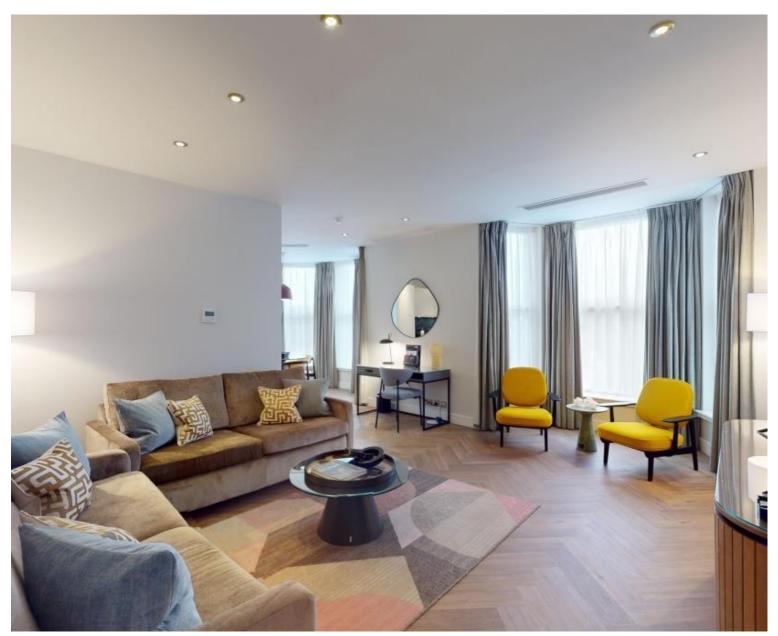

#### **Description**

Cheval Harrington Court sits in the heart of South Kensington, just moments from the underground station.? At the heart of this residence is a 5-star service and management that Cheval is renowned for, providing guests with as little or as much attention as they desire.

Please note that we have tried to be as accurate as possible with the descriptions below, but some facilities do vary in some apartments.

This apartment offers a vast open-plan reception room with a dining area as well as a fully fitted kitchen with an electric hob, Nespresso coffee machine, cutlery and crockery. The Master Bedroom provides a King Size bed and a luxurious en-suite bathroom with a walk-in shower. The Queen bedroom provides a Queen size bed with the second bathroom situated just off the main hallway. This apartment further benefits from one en suite shower room and one family bathroom.

- Two bedrooms
- Shower room (en suite)
- Family bathroom
- Reception room
- Fully fitted separate kitchen
- Balcony
- Furnished
- Housekeeping service and change of linen and towels once a week
- All utilities included (gas, water, electricity)
- Concierge