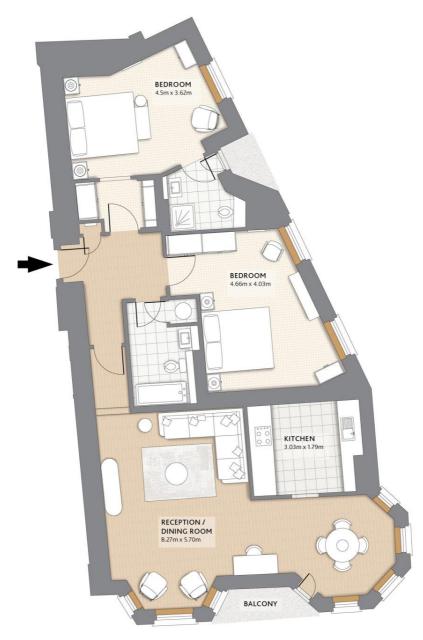

## Floorplan

1,047 sq ft | 97 sq m

#### Luxury Two-Bedroom Apartment

92.7m2 | 1,047 sq. ft. (2K, 3K, 4K)

Please note all floor plan measurements and furniture placements are approximate and may not be to scale.

174 Brompton Road, London SW3 1HP +4420 7306 1600 SalesKnightsbridge@jll.com