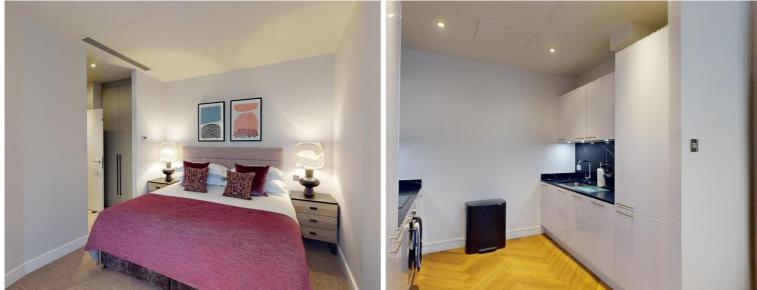

Please note that we have tried to be as accurate as possible with the descriptions below, but some facilities do vary in some apartments.

This apartment offers a vast open-plan reception room with a dining area as well as a fully fitted kitchen with an electric hob, Nespresso coffee machine, cutlery and crockery. The Master Bedroom provides a King Size bed and a luxurious en-suite bathroom with a walk-in shower. The Queen bedroom provides a Queen size bed with the second bathroom situated just off the main hallway. This apartment further benefits from one en suite shower room and one family bathroom.

- Two bedrooms
- Shower room (en suite)
- Family bathroom
- Reception room
- Fully fitted separate kitchen
- Balcony
- Furnished
- Housekeeping service and change of linen and towels once a week
- All utilities included (gas, water, electricity)
- Concierge