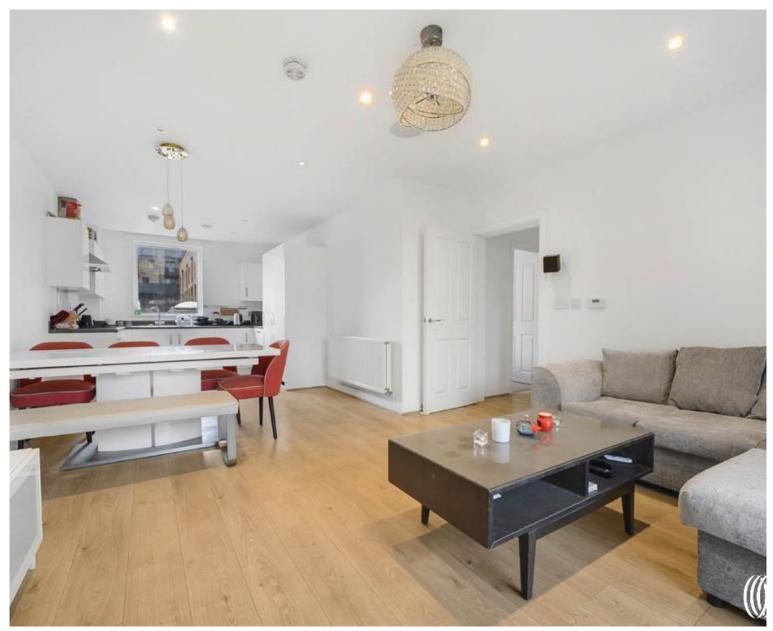

## Description

This three bedroom, two bathroom first floor apartment spans close to 1000 sq. ft and is located in the heart of the ever popular Chobham Manor development. The property comprises entrance hall with three large storage cupboards, modern tiled family bathroom suite, three double bedrooms (all with built-in storage) with en-suite to master bedroom, 25ft long dual-aspect living space with fully integrated kitchen leading to a large private balcony overlooking the beautifully landscaped gardens of Chobham Manor.