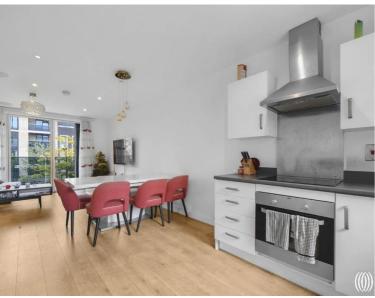

## Description

This three bedroom, two bathroom first floor apartment spans close to 1000 sq. ft and is located in the heart of the ever popular Chobham Manor development. The property comprises entrance hall with three large storage cupboards, modern tiled family bathroom suite, three double bedrooms (all with built-in storage) with en-suite to master bedroom, 25ft long dual-aspect living space with fully integrated kitchen leading to a large private balcony overlooking the beautifully landscaped gardens of Chobham Manor.