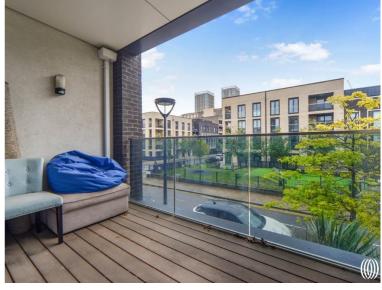

## Description

This three bedroom, two bathroom first floor apartment spans close to 1000 sq. ft and is located in the heart of the ever popular Chobham Manor development. The property comprises entrance hall with three large storage cupboards, modern tiled family bathroom suite, three double bedrooms (all with built-in storage) with en-suite to master bedroom, 25ft long dual-aspect living space with fully integrated kitchen leading to a large private balcony overlooking the beautifully landscaped gardens of Chobham Manor.

The property also benefits from catchment for Mossborne Riverside Academy. It would also make a great home for young families with access to schools, shops and open green spaces.

- Three bedrooms
- Two bathrooms (one en-suite)
- Chobham Manor location
- Dual aspect
- 1st floor
- Private balcony
- Approx. 985 sq.ft (91.5 sq.m)
- EPC Rating B