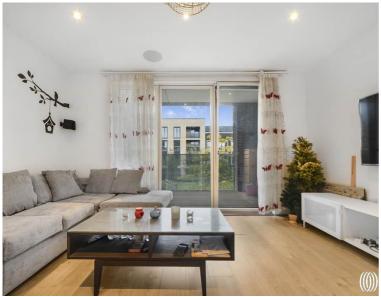

## Description

This three bedroom, two bathroom first floor apartment spans close to 1000 sq. ft and is located in the heart of the ever popular Chobham Manor development. The property comprises entrance hall with three large storage cupboards, modern tiled family bathroom suite, three double bedrooms (all with built-in storage) with en-suite to master bedroom, 25ft long dual-aspect living space with fully integrated kitchen leading to a large private balcony overlooking the beautifully landscaped gardens of Chobham Manor.