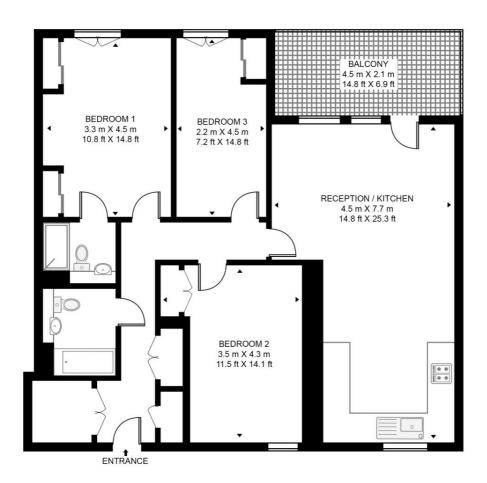

## Floorplan

985 sq ft | 92 sq m

#### **WINDSOR HOUSE**

APPROXIMATE GROSS INTERNAL FLOOR AREA 985 SQ.FT (91.5 SQ.M)

#### FIRST FLOOR

This floor plan has been defined by the RICS Code of Measurement. This floor plan and all others are for approximate representative purposes only and upon usage is agreed to as such by the client.