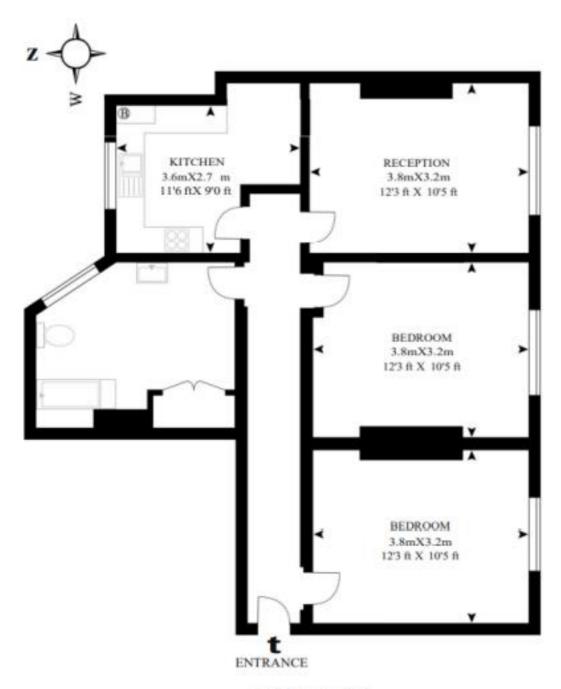

## Floorplan

678 sq ft | 63 sq m

APPROX GROSS INTERNAL. FLOOR AREA 678 SQ.FT (63 SQ.M.)

GROUND FLOOR

St George Street, London W1S 2FQ +44 207 399 5550 mayfair@jll.com Urban living, your way.