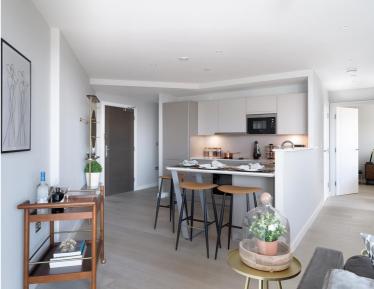

## **Description**

UNCLE is in one of the tallest high-rise buildings in London. This spacious one-bedroom apartment is furnished to an exceptional standard with furniture from Made.com. The apartment has an open plan design and is finished to a high specification throughout, benefitting from a stylish kitchen with integrated Siemens appliances, spacious living and dining area leading to a large private balcony, contemporary bathroom, bedroom designed with built in wardrobes and wood floor throughout.