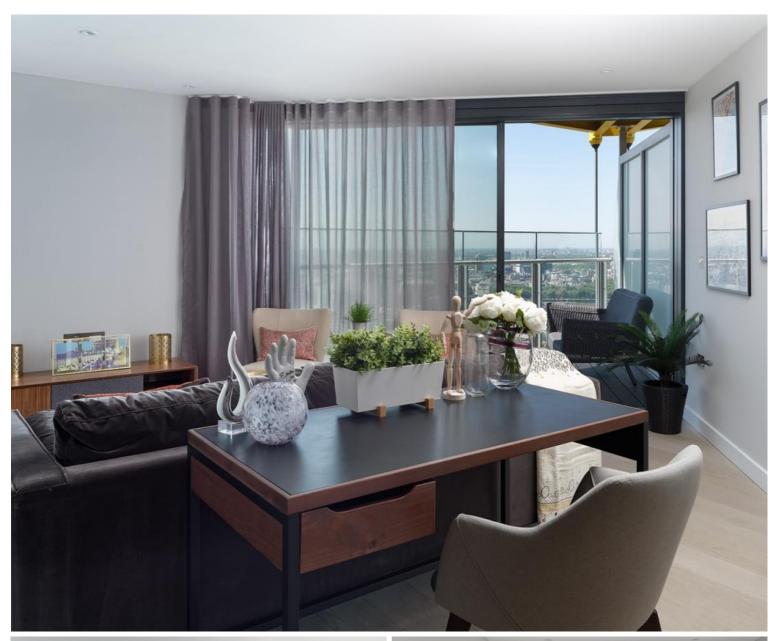

## **Description**

UNCLE is in one of the tallest high-rise buildings in London. This spacious one-bedroom apartment is furnished to an exceptional standard with furniture from Made.com. The apartment has an open plan design and is finished to a high specification throughout, benefitting from a stylish kitchen with integrated Siemens appliances, spacious living and dining area leading to a large private balcony, contemporary bathroom, bedroom designed with built in wardrobes and wood floor throughout.

Residents have access to a range of amenities, including a 24 hour residents' gym and a 45th floor sky lounge with panoramic views and with access to high speed fibre broadband up to 1GB. UNCLE has a 24/7 on site team to whom are dedicated to bringing high-quality homes and renting as it should be. UNCLE believes you shouldn't have to own a home to be treated like a home owner.