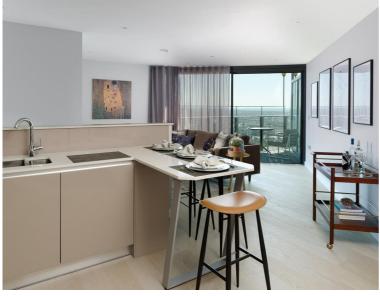

## **Description**

UNCLE is in one of the tallest high-rise buildings in London. This spacious one-bedroom apartment is furnished to an exceptional standard with furniture from Made.com. The apartment has an open plan design and is finished to a high specification throughout, benefitting from a stylish kitchen with integrated Siemens appliances, spacious living and dining area leading to a large private balcony, contemporary bathroom, bedroom designed with built in wardrobes and wood floor throughout.