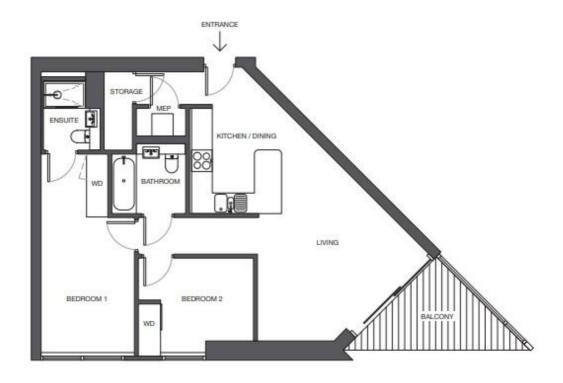

## Floorplan

765 sq ft | 71 sq m

## **UNCLE ELEPHANT & CASTLE**

STANDARD 2 BED

AVERAGE SIZE: 70m2

MEP - Meter cupboard WD - Wardrobe

\*Floorplan is for illustrative purposes only and is not to scale. Ownersions of actual unit may vary slightly.