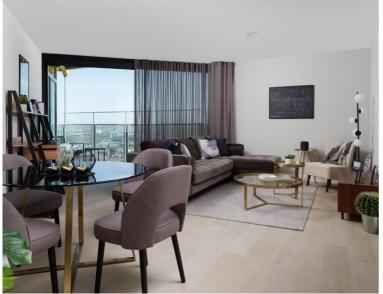

## **Description**

UNCLE is in one of the tallest high-rise buildings in London. This spacious one-bedroom apartment is furnished to an exceptional standard with furniture from Made.com. The apartment has an open plan design and is finished to a high specification throughout, benefitting from a stylish kitchen with integrated Siemens appliances, spacious living and dining area leading to a large private balcony, contemporary bathroom, bedroom designed with built in wardrobes and wood floor throughout.

Residents have access to a range of amenities, including a 24 hour residents' gym and a 45th floor sky lounge with panoramic views and with access to high speed fibre broadband up to 1GB. UNCLE has a 24/7 on site team to whom are dedicated to bringing high-quality homes and renting as it should be. UNCLE believes you shouldn't have to own a home to be treated like a home owner.