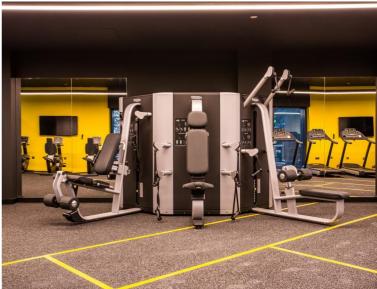

Residents have access to a range of amenities, including a 24 hour residents' gym and a 45th floor sky lounge with panoramic views and with access to high speed fibre broadband up to 1GB. UNCLE has a 24/7 on site team to whom are dedicated to bringing high-quality homes and renting as it should be. UNCLE believes you shouldn't have to own a home to be treated like a home owner.

- 24/7 on-site UNCLE team
- 23rd floor sky lounge with exceptional views
- Residents lounge, work space, bar & kitchen areas
- Residents gym
- High Speed Fibre Broadband up to 1GB in communal areas
- Secure bike storage available
- 0.2 Elephant & Castle station
- Parking available at additional cost
- EPC: B
- Council tax: Band E