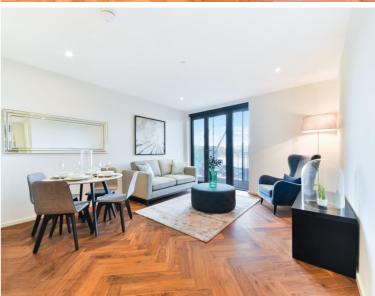

Finished to a high standard this naturally bright apartment comprises of an open plan kitchen / reception room with floor to ceiling windows and a matching door that leads onto a private west-facing balcony overlooking the River Thames. Two double bedrooms, the master has fitted wardrobes and a stunning marble en-suite bathroom and access onto a separate private balcony. Bedroom two also has fitted wardrobes and access onto the main private balcony shared with the reception room. A family bathroom finishes off the property.