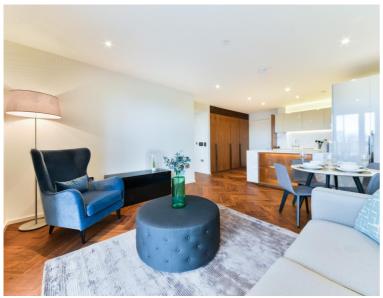

### **Description**

A modern and beautifully presented two bedrooms, two bathrooms on the second floor in Embassy Gardens near Vauxhall, with resident facilities including gym, pool, cinema, spa, concierge, lounge, meeting room and lobby.

Finished to a high standard this naturally bright apartment comprises of an open plan kitchen / reception room with floor to ceiling windows and a matching door that leads onto a private west-facing balcony overlooking the River Thames. Two double bedrooms, the master has fitted wardrobes and a stunning marble en-suite bathroom and access onto a separate private balcony. Bedroom two also has fitted wardrobes and access onto the main private balcony shared with the reception room. A family bathroom finishes off the property.