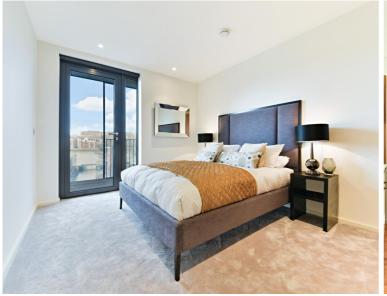

Finished to a high standard this naturally bright apartment comprises of an open plan kitchen / reception room with floor to ceiling windows and a matching door that leads onto a private west-facing balcony overlooking the River Thames. Two double bedrooms, the master has fitted wardrobes and a stunning marble en-suite bathroom and access onto a separate private balcony. Bedroom two also has fitted wardrobes and access onto the main private balcony shared with the reception room. A family bathroom finishes off the property.

- 2 Double bedrooms
- 2 Bathrooms
- 2 Balconies
- 2nd Floor modern apartment
- Private West-facing balcony with river views
- Beautifully presented throughout
- Approx. 1,021 sq ft (94.9 sq m)
- Leasehold (985 years remaining)
- EPC: B