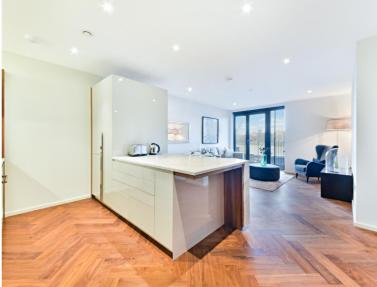

Finished to a high standard this naturally bright apartment comprises of an open plan kitchen / reception room with floor to ceiling windows and a matching door that leads onto a private west-facing balcony overlooking the River Thames. Two double bedrooms, the master has fitted wardrobes and a stunning marble en-suite bathroom and access onto a separate private balcony. Bedroom two also has fitted wardrobes and access onto the main private balcony shared with the reception room. A family bathroom finishes off the property.