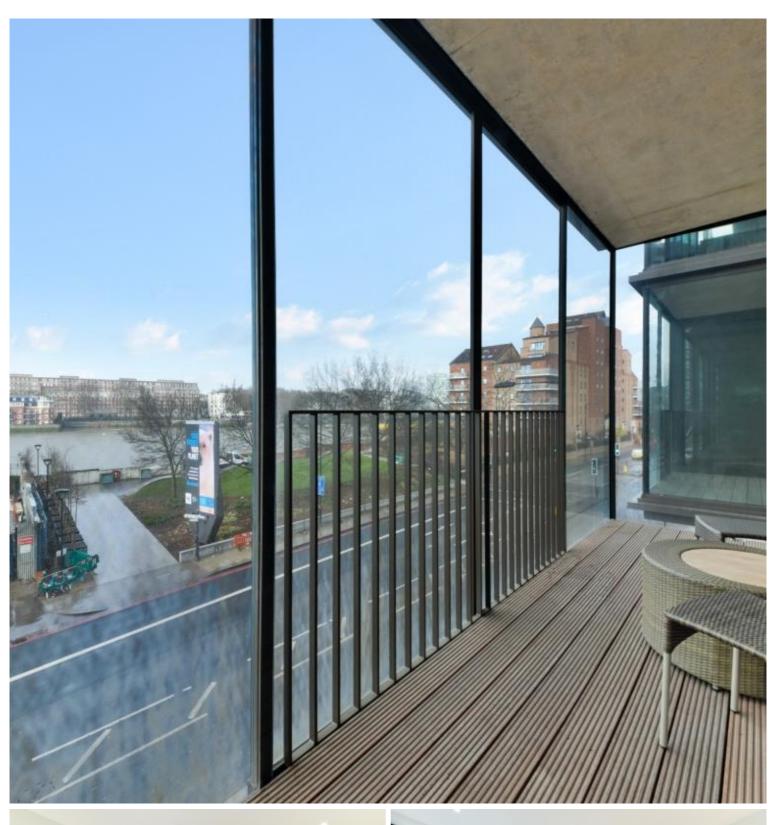

Finished to a high standard this naturally bright apartment comprises of an open plan kitchen / reception room with floor to ceiling windows and a matching door that leads onto a private west-facing balcony overlooking the River Thames. Two double bedrooms, the master has fitted wardrobes and a stunning marble en-suite bathroom and access onto a separate private balcony. Bedroom two also has fitted wardrobes and access onto the main private balcony shared with the reception room. A family bathroom finishes off the property.

- 2 Double bedrooms
- 2 Bathrooms
- 2 Balconies
- 2nd Floor modern apartment
- Private West-facing balcony with river views
- Beautifully presented throughout
- Approx. 1,021 sq ft (94.9 sq m)
- Leasehold (985 years remaining)
- EPC: B