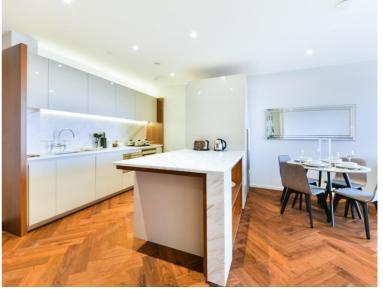

Finished to a high standard this naturally bright apartment comprises of an open plan kitchen / reception room with floor to ceiling windows and a matching door that leads onto a private west-facing balcony overlooking the River Thames. Two double bedrooms, the master has fitted wardrobes and a stunning marble en-suite bathroom and access onto a separate private balcony. Bedroom two also has fitted wardrobes and access onto the main private balcony shared with the reception room. A family bathroom finishes off the property.