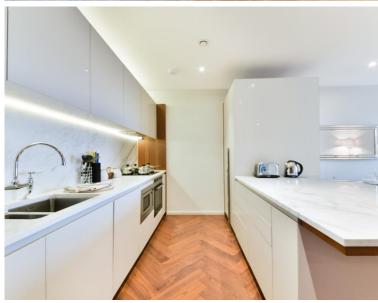

Finished to a high standard this naturally bright apartment comprises of an open plan kitchen / reception room with floor to ceiling windows and a matching door that leads onto a private west-facing balcony overlooking the River Thames. Two double bedrooms, the master has fitted wardrobes and a stunning marble en-suite bathroom and access onto a separate private balcony. Bedroom two also has fitted wardrobes and access onto the main private balcony shared with the reception room. A family bathroom finishes off the property.