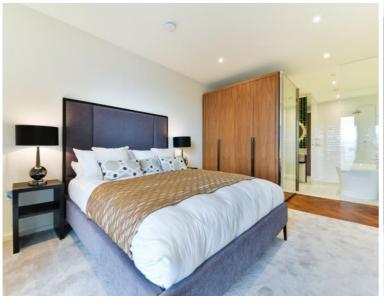

Finished to a high standard this naturally bright apartment comprises of an open plan kitchen / reception room with floor to ceiling windows and a matching door that leads onto a private west-facing balcony overlooking the River Thames. Two double bedrooms, the master has fitted wardrobes and a stunning marble en-suite bathroom and access onto a separate private balcony. Bedroom two also has fitted wardrobes and access onto the main private balcony shared with the reception room. A family bathroom finishes off the property.

- 2 Double bedrooms
- 2 Bathrooms
- 2 Balconies
- 2nd Floor modern apartment
- Private West-facing balcony with river views
- Beautifully presented throughout
- Approx. 1,021 sq ft (94.9 sq m)
- Leasehold (985 years remaining)
- EPC: B