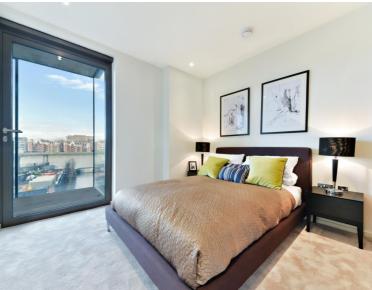

Finished to a high standard this naturally bright apartment comprises of an open plan kitchen / reception room with floor to ceiling windows and a matching door that leads onto a private west-facing balcony overlooking the River Thames. Two double bedrooms, the master has fitted wardrobes and a stunning marble en-suite bathroom and access onto a separate private balcony. Bedroom two also has fitted wardrobes and access onto the main private balcony shared with the reception room. A family bathroom finishes off the property.

- 2 Double bedrooms
- 2 Bathrooms
- 2 Balconies
- 2nd Floor modern apartment
- Private West-facing balcony with river views
- Beautifully presented throughout
- Approx. 1,021 sq ft (94.9 sq m)
- Leasehold (985 years remaining)
- EPC: B