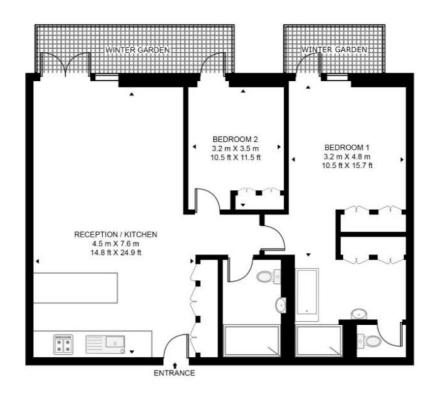

## Floorplan

1,021 sq ft | 95 sq m

#### AMBASSADOR BUILDING, EMBASSY GARDENS

APPROXIMATE GROSS INTERNAL FLOOR AREA 879 SQ.FT (81.7 SQ.M)
(INCLUDING WINTER GARDEN 1021 SQ.FT (94.9 SQ.M)

### SECOND FLOOR

This floor plan has been defined by the RICS Code of Measurement. This floor plan and all others are for approximate representative purposes only and upon usage is agreed to as such by the client, WWW: hdvirtualart.com | TEL: 0203.974.1567 | EMAIL; info@hdvirtualart.com