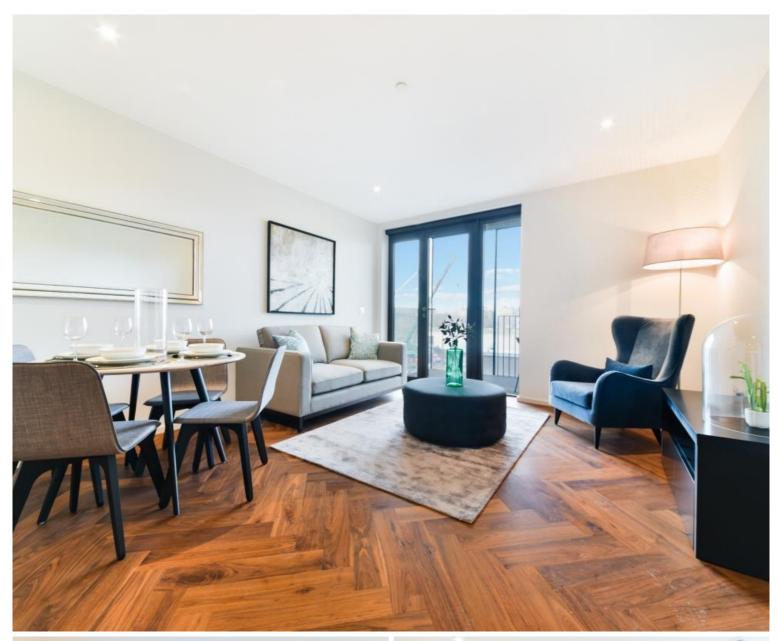

### **Description**

A modern and beautifully presented two bedrooms, two bathrooms on the second floor in Embassy Gardens near Vauxhall, with resident facilities including gym, pool, cinema, spa, concierge, lounge, meeting room and lobby.

Finished to a high standard this naturally bright apartment comprises of an open plan kitchen / reception room with floor to ceiling windows and a matching door that leads onto a private west-facing balcony overlooking the River Thames. Two double bedrooms, the master has fitted wardrobes and a stunning marble en-suite bathroom and access onto a separate private balcony. Bedroom two also has fitted wardrobes and access onto the main private balcony shared with the reception room. A family bathroom finishes off the property.