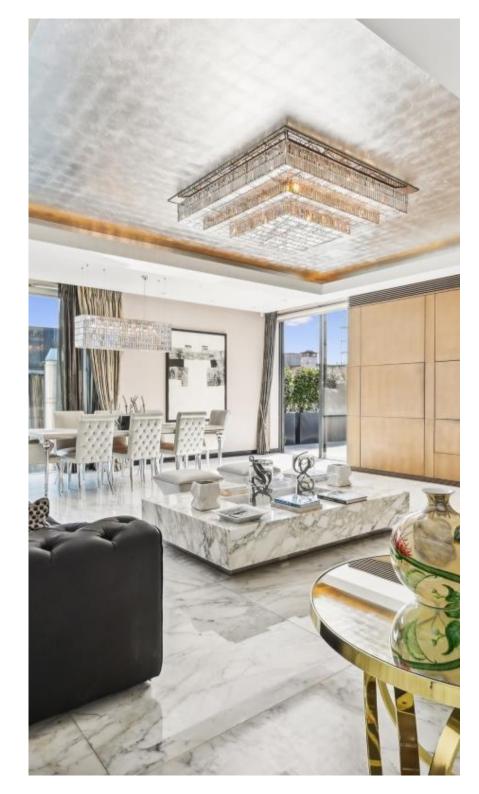

Arranged over the 5th, 6th, and 7th floors the apartment has over 3,000sqft / 297sqm of living space. Entering on the 6th floor you have fully fitted modern kitchen with a large kitchen island, you also have a spacious reception room and dining area which leads out on to the private terrace and guest WC.

This apartment has been interior designed and finished to the highest standard including bespoke furnishings, marble bathrooms, cashmere carpets and Italian wallpaper.

Rent is payable on a monthly basis and you may be required to pay more than a month's rent in advance, depending on your circumstances. You will be required to pay a 1 week holding deposit following a successful offer. Utility bills, council tax, telephone line and broadband are not included in the rent. As well as paying the rent, you may also be required to make some additional permitted payments. If your tenancy does not qualify as an AST, additional fees may apply. Please visit jll.co.uk/fees for details of fees which may be payable when renting a property.