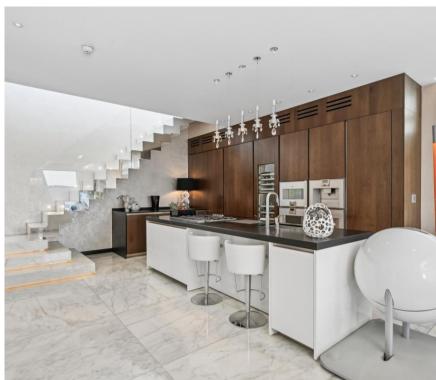

Arranged over the 5th, 6th, and 7th floors the apartment has over 3,000sqft / 297sqm of living space. Entering on the 6th floor you have fully fitted modern kitchen with a large kitchen island, you also have a spacious reception room and dining area which leads out on to the private terrace and guest WC.

Heading down to the 5th floor via the spiral staircase with a stunning double height chandelier in the centre, you have the primary suite with dressing area and en-suite bathroom, you also have two further double bedrooms with en-suite bathrooms.