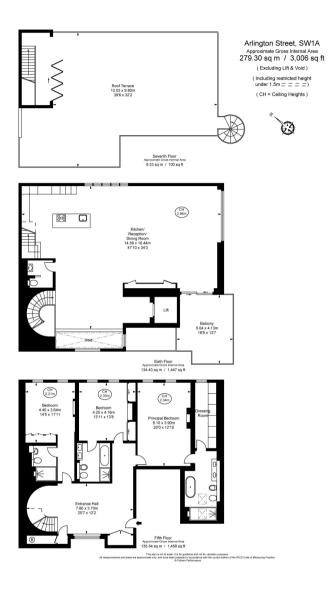

Arranged over the 5th, 6th, and 7th floors the apartment has over 3,000sqft / 297sqm of living space. Entering on the 6th floor you have fully fitted modern kitchen with a large kitchen island, you also have a spacious reception room and dining area which leads out on to the private terrace and guest WC.

Heading down to the 5th floor via the spiral staircase with a stunning double height chandelier in the centre, you have the primary suite with dressing area and en-suite bathroom, you also have two further double bedrooms with en-suite bathrooms.

From the kitchen area on the 6th floor, you have the stairs leading up to the incredible south facing private terrace. This is a special terrace with several seat areas for relaxing, dining and a built-in BBQ with island seating, which a fully work sink and fridge. The views are spectacular taking in several of London's famous Landmarks.