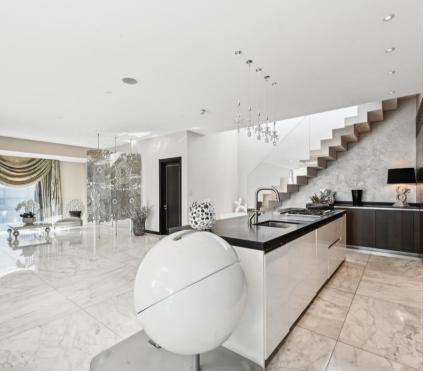

Arranged over the 5th, 6th, and 7th floors the apartment has over 3,000sqft / 297sqm of living space. Entering on the 6th floor you have fully fitted modern kitchen with a large kitchen island, you also have a spacious reception room and dining area which leads out on to the private terrace and guest WC.

Heading down to the 5th floor via the spiral staircase with a stunning double height chandelier in the centre, you have the primary suite with dressing area and en-suite bathroom, you also have two further double bedrooms with en-suite bathrooms.