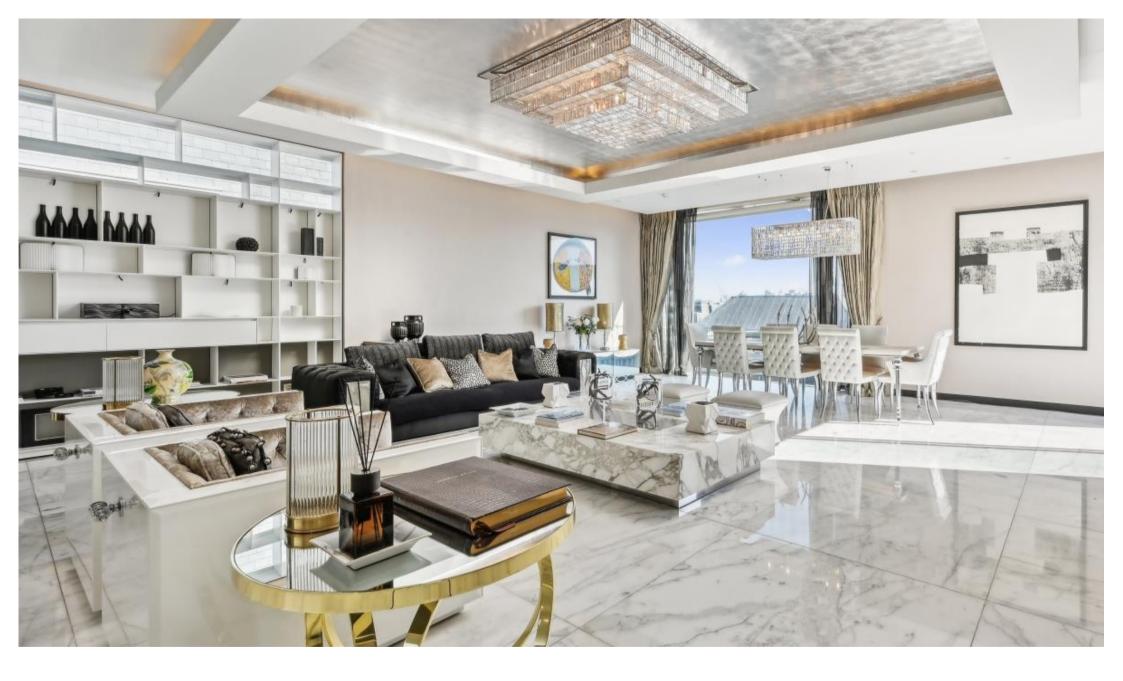

Arranged over the 5th, 6th, and 7th floors the apartment has over 3,000sqft / 297sqm of living space. Entering on the 6th floor you have fully fitted modern kitchen with a large kitchen island, you also have a spacious reception room and dining area which leads out on to the private terrace and guest WC.

This apartment has been interior designed and finished to the highest standard including bespoke furnishings, marble bathrooms, cashmere carpets and Italian wallpaper.

Rent is payable on a monthly basis and you may be required to pay more than a month's rent in advance, depending on your circumstances. You will be required to pay a 1 week holding deposit following a successful offer. Utility bills, council tax, telephone line and broadband are not included in the rent. As well as paying the rent, you may also be required to make some additional permitted payments. If your tenancy does not qualify as an AST, additional fees may apply. Please visit jll.co.uk/fees for details of fees which may be payable when renting a property.

- · Penthouse Apartment
- 24hr Concierge Service
- Direct Lift Access
- Approx. 3,0006 sqft / 6279 sqm
- Arrange over 3 Floors
- Stunning Roof Terrace
- · Interior Designed
- Three Bedrooms
- Furnished
- Council tax: Band H