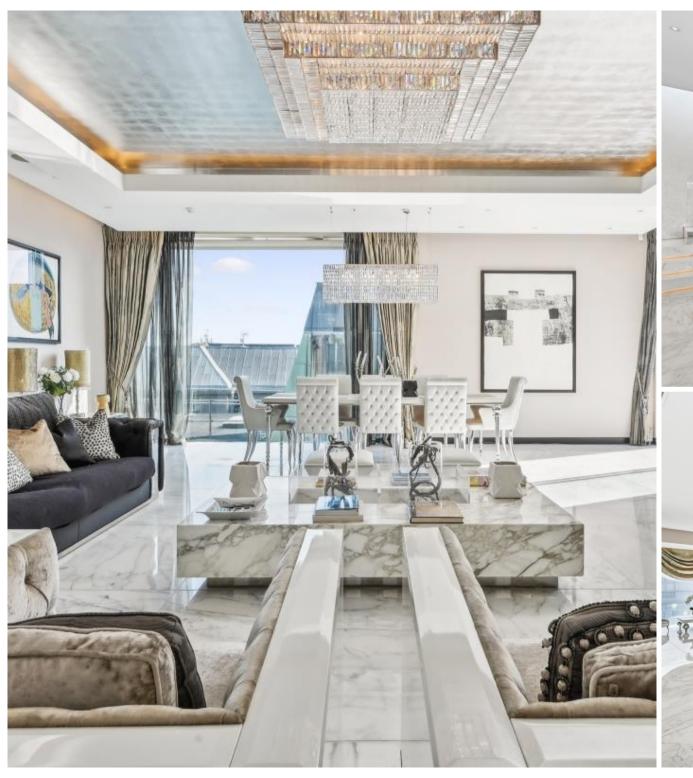

Arranged over the 5th, 6th, and 7th floors the apartment has over 3,000sqft / 297sqm of living space. Entering on the 6th floor you have fully fitted modern kitchen with a large kitchen island, you also have a spacious reception room and dining area which leads out on to the private terrace and guest WC.

This apartment has been interior designed and finished to the highest standard including bespoke furnishings, marble bathrooms, cashmere carpets and Italian wallpaper.

Rent is payable on a monthly basis and you may be required to pay more than a month's rent in advance, depending on your circumstances. You will be required to pay a 1 week holding deposit following a successful offer. Utility bills, council tax, telephone line and broadband are not included in the rent. As well as paying the rent, you may also be required to make some additional permitted payments. If your tenancy does not qualify as an AST, additional fees may apply. Please visit jll.co.uk/fees for details of fees which may be payable when renting a property.