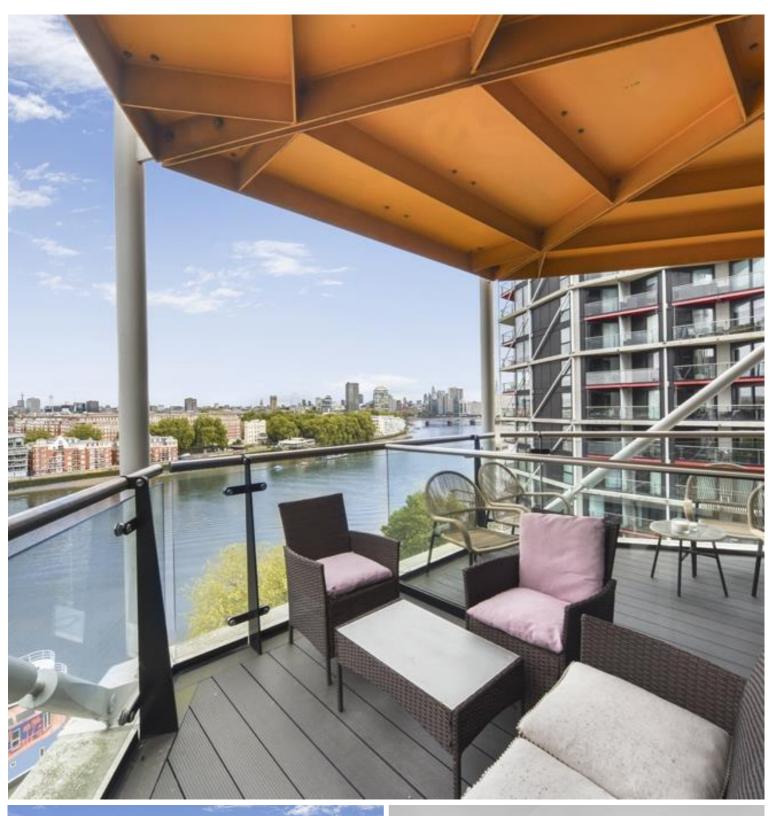

The apartment comprises; large entrance hall with built in cupboard, an open plan reception with fully fitted kitchen with access onto a private balcony, master bedroom with fitted wardrobes and en suite shower room with access on a separate private balcony, The second bedroom is also a double and a contemporary family bathroom finishes off the property.

The property also benefits from a parking space.

The development offers residents a great range of amenities including a 24 hour concierge, residents gym, pool and spa. Residents virtual golf, digital entertainment suite and reading lounge.