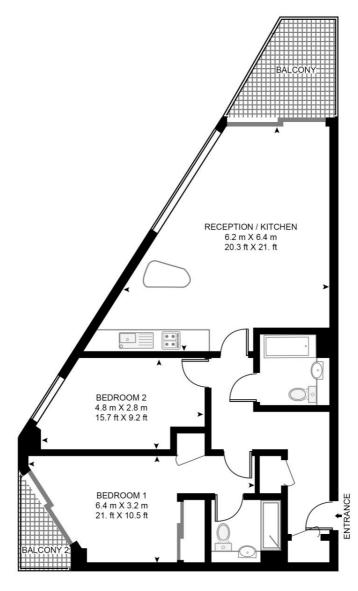

## Floorplan

sq ft | sq m

### **RIVERLIGHT QUAY**

APPROXIMATE GROSS INTERNAL FLOOR AREA 856 SQ.FT (79.6 SQ.M)

#### NINTH FLOOR

This floor plan has been defined by the RICS Code of Measurement. This floor plan and all others are for approximate representative purposes only and upon usage is agreed to as such by the client.