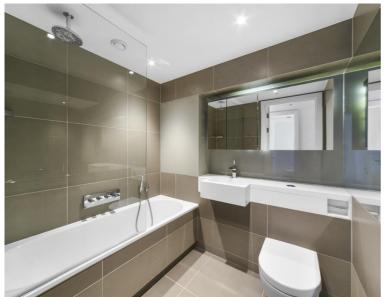

The apartment comprises; large entrance hall with built in cupboard, an open plan reception with fully fitted kitchen with access onto a private balcony, master bedroom with fitted wardrobes and en suite shower room with access on a separate private balcony, The second bedroom is also a double and a contemporary family bathroom finishes off the property.