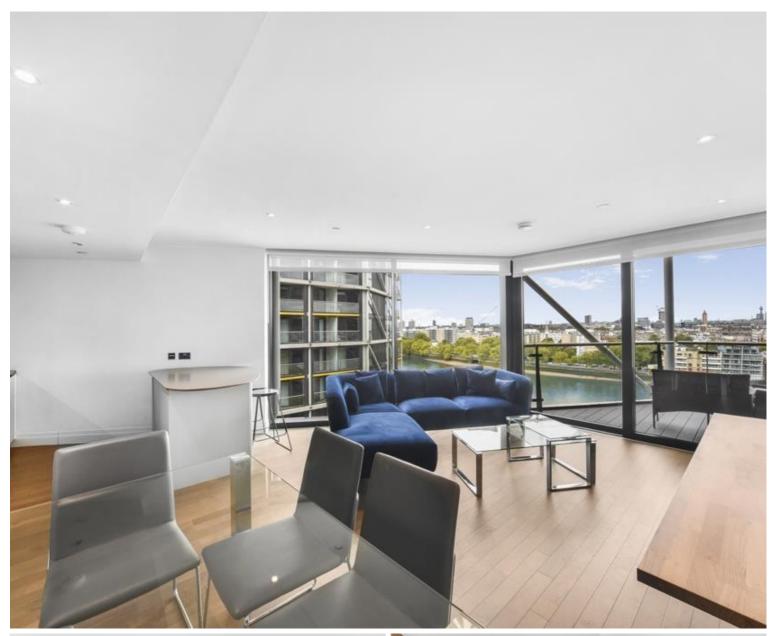

## Description

A bright and modern 2 bedroom, 2 bathroom apartment with views of The River Thames and an allocated parking space Riverlight Quay, a luxury development in Nine elms close to Battersea Power station and Battersea Park. The development benefits from a great range of amenities including a 24 hour concierge, residents gym, pool and spa. Residents virtual golf, digital entertainment suite and reading lounge.

The apartment comprises; large entrance hall with built in cupboard, an open plan reception with fully fitted kitchen with access onto a private balcony, master bedroom with fitted wardrobes and en suite shower room with access on a separate private balcony, The second bedroom is also a double and a contemporary family bathroom finishes off the property.

The property also benefits from a parking space.

The development offers residents a great range of amenities including a 24 hour concierge, residents gym, pool and spa. Residents virtual golf, digital entertainment suite and reading lounge.