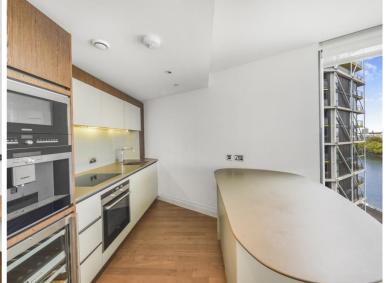

The apartment comprises; large entrance hall with built in cupboard, an open plan reception with fully fitted kitchen with access onto a private balcony, master bedroom with fitted wardrobes and en suite shower room with access on a separate private balcony, The second bedroom is also a double and a contemporary family bathroom finishes off the property.