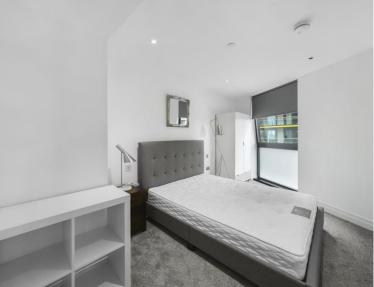

The apartment comprises; large entrance hall with built in cupboard, an open plan reception with fully fitted kitchen with access onto a private balcony, master bedroom with fitted wardrobes and en suite shower room with access on a separate private balcony, The second bedroom is also a double and a contemporary family bathroom finishes off the property.