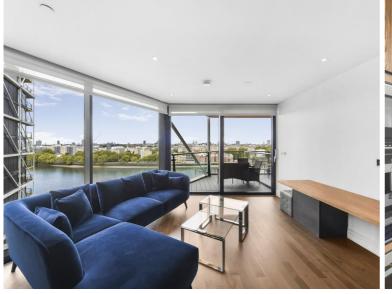

## Description

A bright and modern 2 bedroom, 2 bathroom apartment with views of The River Thames and an allocated parking space Riverlight Quay, a luxury development in Nine elms close to Battersea Power station and Battersea Park. The development benefits from a great range of amenities including a 24 hour concierge, residents gym, pool and spa. Residents virtual golf, digital entertainment suite and reading lounge.

The apartment comprises; large entrance hall with built in cupboard, an open plan reception with fully fitted kitchen with access onto a private balcony, master bedroom with fitted wardrobes and en suite shower room with access on a separate private balcony, The second bedroom is also a double and a contemporary family bathroom finishes off the property.