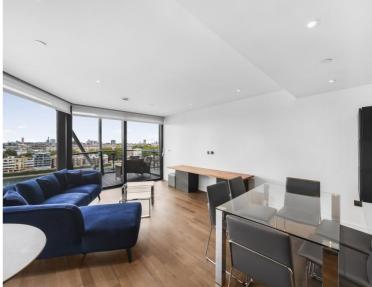

The apartment comprises; large entrance hall with built in cupboard, an open plan reception with fully fitted kitchen with access onto a private balcony, master bedroom with fitted wardrobes and en suite shower room with access on a separate private balcony, The second bedroom is also a double and a contemporary family bathroom finishes off the property.