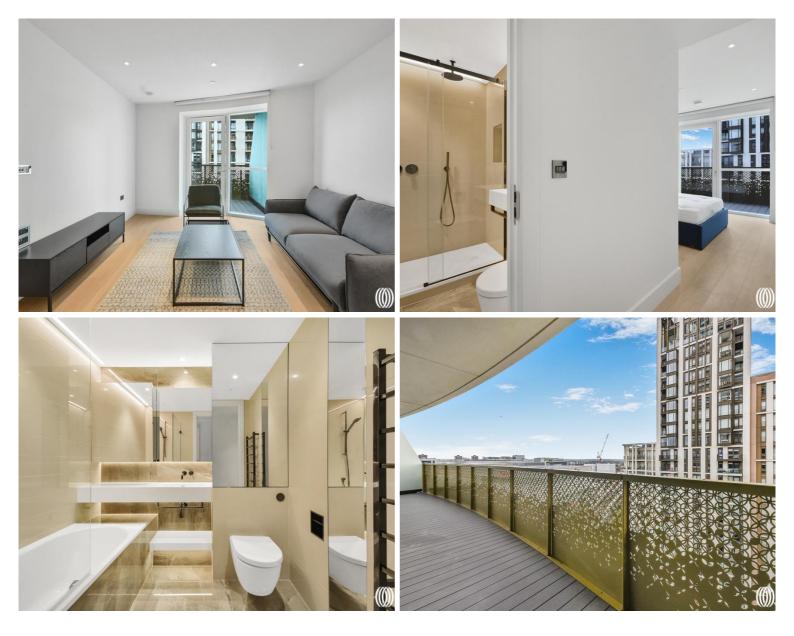

## Description

A brand new luxurious two-bedroom apartment to let with private balcony in the award-winning White City Living development. Arranged over the second floor, property comprises two double bedrooms (one en-suite), second bathroom, large open plan kitchen and living room leading to a private balcony with fantastic views. White city living is a beautiful development set in tranquil communal landscaped gardens and is located next to Westfield and Wood Lane tube station.

Other benefits include 24-hour concierge, resident only facilities including gym, spa, cinema, and swimming pool. This property is offered on a furnished basis, is ready for immediate occupancy and is professionally managed for tenant's peace of mind.

- 2 Bedrooms
- 2 Bathrooms
- Private balcony
- 24 Hour concierge
- Gym, swimming pool, cinema
- Furnished
- Council tax: Band F
- Deposit amount: £4,250 (estimate) and an initial holding deposit of 1 week's rent is payable to res