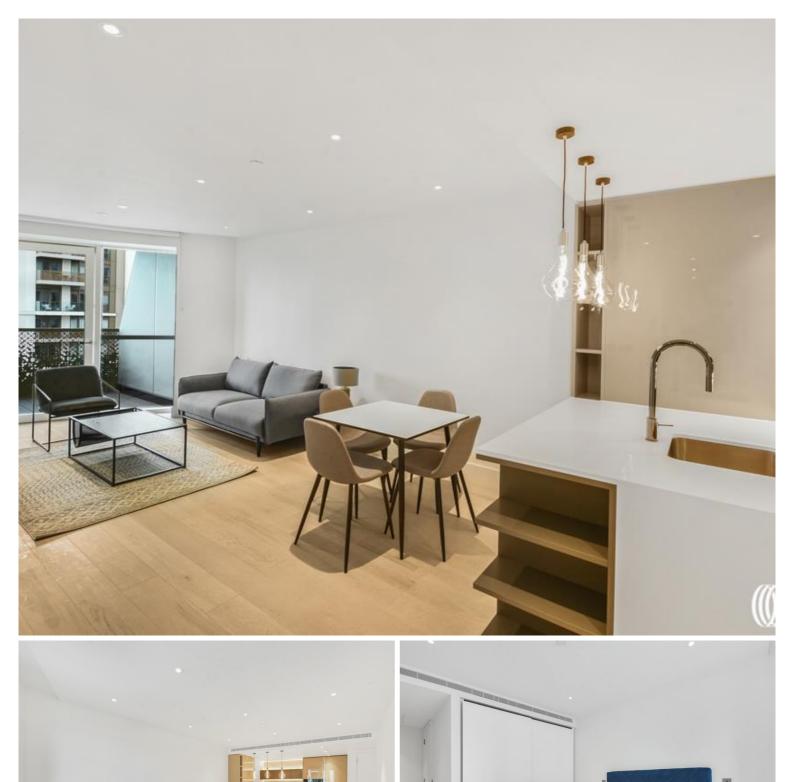

## Description

A brand new luxurious two-bedroom apartment to let with private balcony in the award-winning White City Living development. Arranged over the second floor, property comprises two double bedrooms (one en-suite), second bathroom, large open plan kitchen and living room leading to a private balcony with fantastic views. White city living is a beautiful development set in tranquil communal landscaped gardens and is located next to Westfield and Wood Lane tube station.

Other benefits include 24-hour concierge, resident only facilities including gym, spa, cinema, and swimming pool. This property is offered on a furnished basis, is ready for immediate occupancy and is professionally managed for tenant's peace of mind.

- 2 Bedrooms
- 2 Bathrooms
- Private balcony
- 24 Hour concierge
- Gym, swimming pool, cinema
- Furnished
- Council tax: Band F
- Deposit amount: £4,250 (estimate) and an initial holding deposit of 1 week's rent is payable to res