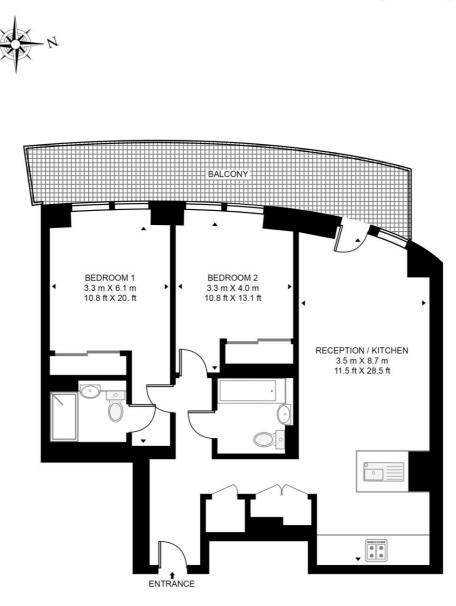

## CASSINI APARTMENTS, WHITE CITY LIVING

APPROXIMATE GROSS INTERNAL FLOOR AREA 873 SQ.FT (81.1 SQ.M)

## ELEVENTH FLOOR

This floor plan has been defined by the RICS Code of Measurement. This floor plan and all others are for approximate representative purposes only and upon usage is agreed to as such by the client. WWW: hdvirtualart.com | TEL: 0203.974.1567 | EMAIL: info@hdvirtualart.com