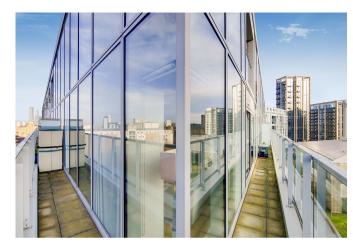

## **Key Features**

- Service charge: £5743.74
- Ground Rent: £250
- Council Tax Band: D
- EPC: **C**

- Wrap Around Balcony
- 6th Floor Apartment
- Secure Underground Parking
- Approx. 758 sq ft (70.4 sq m)

Presented in immaculate condition throughout with a south-west facing wrap around balcony and far reaching views. The property benefits from a dual aspect, secure underground parking and 24 hour concierge. The property is situated in the favoured Atrium Tower with its impressive grand entrance. The sixth floor Southerly aspect has views of the Creek and The Laban dance school as well as Greenwich Park in the distance. The accommodation comprises two double bedrooms with built in wardrobes and an ensuite to the master bedroom.