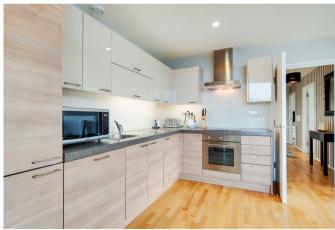

Presented in immaculate condition throughout with a south-west facing wrap around balcony and far reaching views. The property benefits from a dual aspect, secure underground parking and 24 hour concierge. The property is situated in the favoured Atrium Tower with its impressive grand entrance. The sixth floor Southerly aspect has views of the Creek and The Laban dance school as well as Greenwich Park in the distance. The accommodation comprises two double bedrooms with built in wardrobes and an ensuite to the master bedroom.