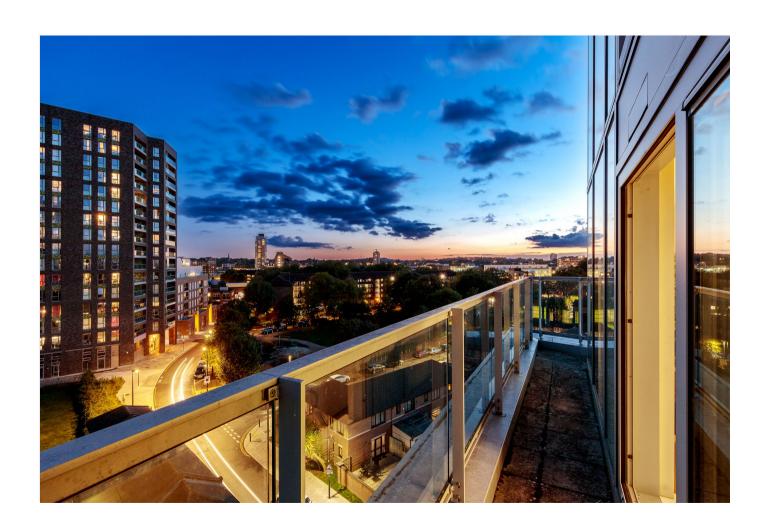

## **Key Features**

- Service charge: £5743.74
- Ground Rent: £250
- Council Tax Band: D
- EPC: **C**

- Wrap Around Balcony
- 6th Floor Apartment
- Secure Underground Parking
- Approx. 758 sq ft (70.4 sq m)

Presented in immaculate condition throughout with a south-west facing wrap around balcony and far reaching views. The property benefits from a dual aspect, secure underground parking and 24 hour concierge. The property is situated in the favoured Atrium Tower with its impressive grand entrance. The sixth floor Southerly aspect has views of the Creek and The Laban dance school as well as Greenwich Park in the distance. The accommodation comprises two double bedrooms with built in wardrobes and an ensuite to the master bedroom.