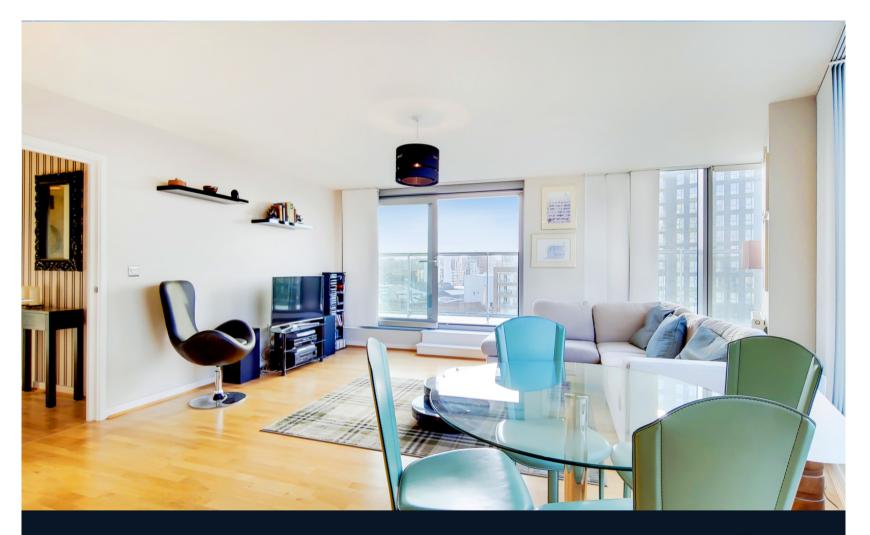

## **Atrium Heights, SE8 3FB**

Leasehold (983 years remaining)

A bright and spacious sixth floor, two bedroom, two bathroom apartment situated in this stunning block within walking distance of the Cutty Sark DLR, Greenwich mainline and Greenwich village.

Presented in immaculate condition throughout with a south-west facing wrap around balcony and far reaching views. The property benefits from a dual aspect, secure underground parking and 24 hour concierge. The property is situated in the favoured Atrium Tower with its impressive grand entrance. The sixth floor Southerly aspect has views of the Creek and The Laban dance school as well as Greenwich Park in the distance. The accommodation comprises two double bedrooms with built in wardrobes and an ensuite to the master bedroom.