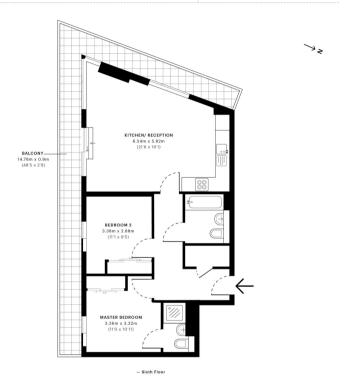

## **Key Features**

- Service charge: £5743.74
- Ground Rent: £250
- Council Tax Band: D
- EPC: **C**

- Wrap Around Balcony
- 6th Floor Apartment
- Secure Underground Parking
- Approx. 758 sq ft (70.4 sq m)

## Atrium Heights, SE8

APTURE DATE

LASER SCAN POINTS 34,159,279 GROSS INTERNAL AREA 69.7 Sqm / 749.8 Sqft