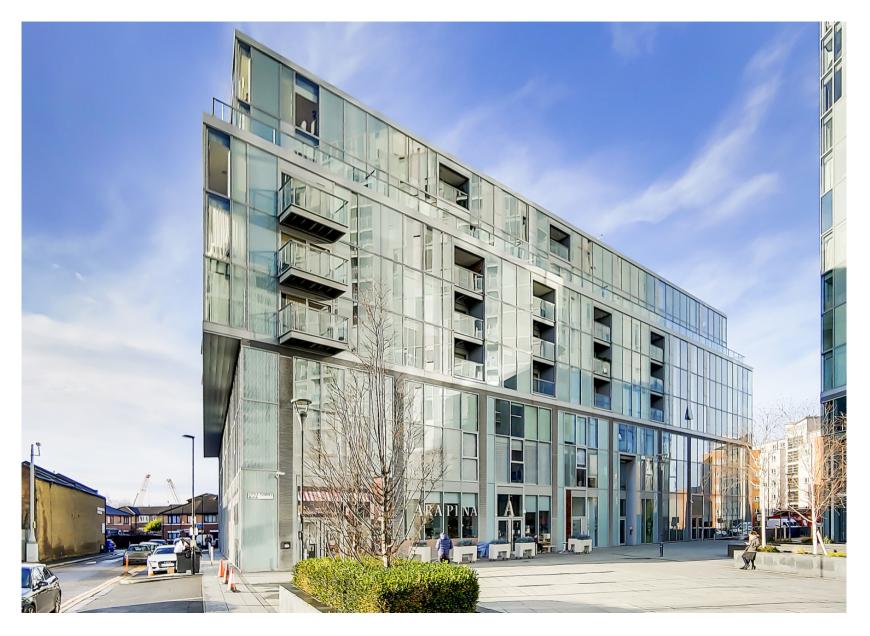

## **Atrium Heights, SE8 3FB**

Leasehold (983 years remaining)

A bright and spacious sixth floor, two bedroom, two bathroom apartment situated in this stunning block within walking distance of the Cutty Sark DLR, Greenwich mainline and Greenwich village.

Presented in immaculate condition throughout with a south-west facing wrap around balcony and far reaching views. The property benefits from a dual aspect, secure underground parking and 24 hour concierge. The property is situated in the favoured Atrium Tower with its impressive grand entrance. The sixth floor Southerly aspect has views of the Creek and The Laban dance school as well as Greenwich Park in the distance. The accommodation comprises two double bedrooms with built in wardrobes and an ensuite to the master bedroom.