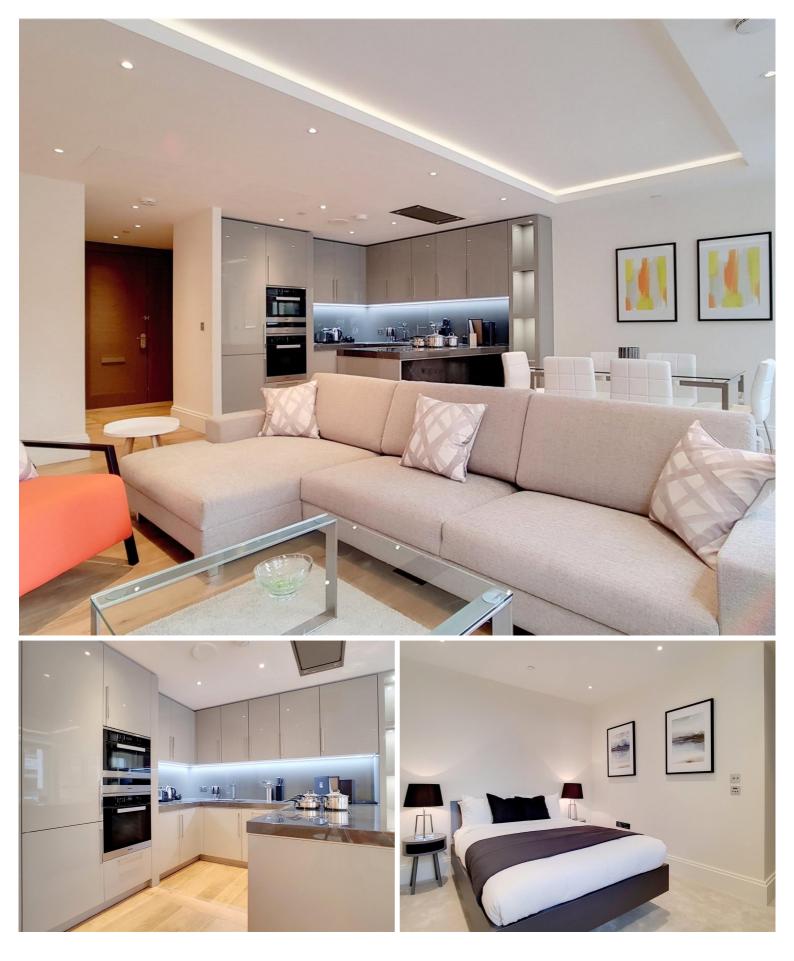

## Description

A rare opportunity to rent a 3 bedroom duplex apartment in 190 Strand.

This beautifully presented two story duplex apartment boasts approximately 1487 sq. ft of living space and is offered fully furnished. The lower level comprises a large open plan living / dining area with fully fitted kitchen, private balcony, cloakroom and an abundance of storage space. The upper level is comprised of 3 double bedrooms, with the master boasting a large fitted wardrobe area, two luxury bathrooms with marble finish and additional storage space. Benefits include on site gym, pool, cinema, business facilities & 24 hour concierge. The development is situated on the Strand, Westminster WC2, 0.2 miles from Temple station and 0.5 miles from Covent Garden.

- 3 Bedrooms
- 2 Bathrooms
- Parking available
- 24 hour concierge
- On site gym, pool, cinema and business facilities
- 0.2 miles from Temple Station
- Approx. 1487 sq ft (138 sq m)
- Furnished
- EPC: B
- Council tax: Band H