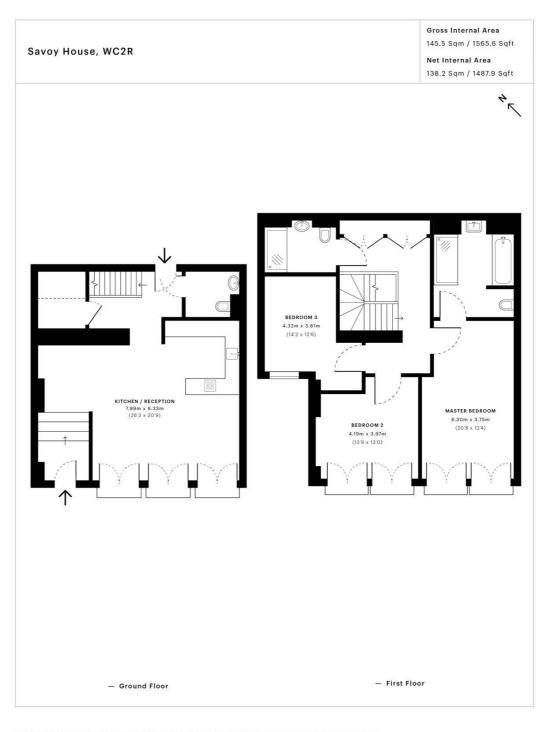

1,487 sq ft | 138 sq m

Floorplan

This floor plan was captured for JLL, City Office on 20/03/2018. Architectural features to scale, derived from millions of laser scan points, accurate to +/- 3cm and produced in accordance with the Royal Institute of Chartered Surveyors Property Measurement standards. Gross Internal Area is measured from the internal faces of external walls and includes internal walls/obstructions. Net Internal Area excludes internal walls/obstructions. Please perform your own checks before relying on these figures in any transaction.