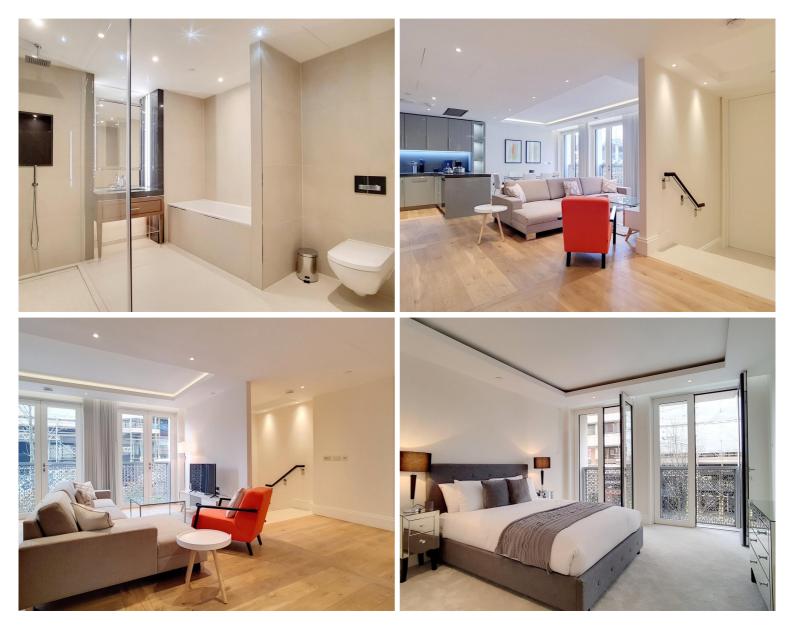

## Description

A rare opportunity to rent a 3 bedroom duplex apartment in 190 Strand.

This beautifully presented two story duplex apartment boasts approximately 1487 sq. ft of living space and is offered fully furnished. The lower level comprises a large open plan living / dining area with fully fitted kitchen, private balcony, cloakroom and an abundance of storage space. The upper level is comprised of 3 double bedrooms, with the master boasting a large fitted wardrobe area, two luxury bathrooms with marble finish and additional storage space. Benefits include on site gym, pool, cinema, business facilities & 24 hour concierge. The development is situated on the Strand, Westminster WC2, 0.2 miles from Temple station and 0.5 miles from Covent Garden.

- 3 Bedrooms
- 2 Bathrooms
- Parking available
- 24 hour concierge
- On site gym, pool, cinema and business facilities
- 0.2 miles from Temple Station
- Approx. 1487 sq ft (138 sq m)
- Furnished
- EPC: B
- Council tax: Band H