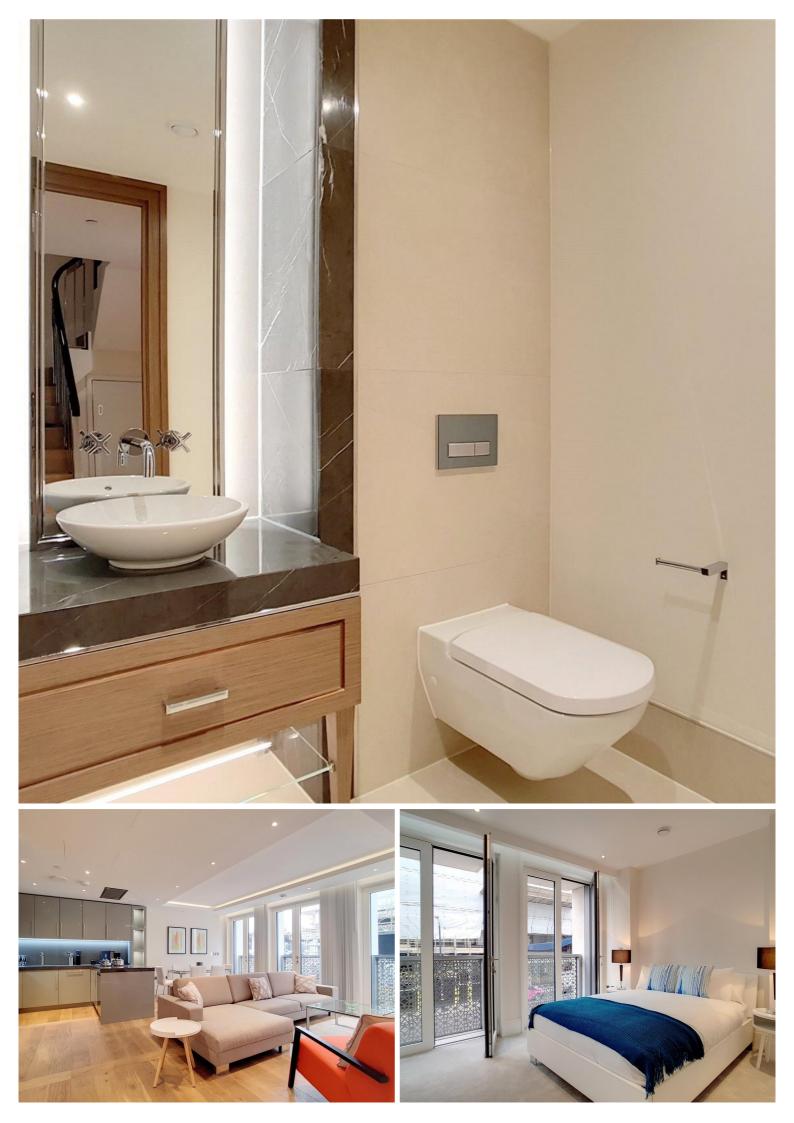

## Description

A rare opportunity to rent a 3 bedroom duplex apartment in 190 Strand.

This beautifully presented two story duplex apartment boasts approximately 1487 sq. ft of living space and is offered fully furnished. The lower level comprises a large open plan living / dining area with fully fitted kitchen, private balcony, cloakroom and an abundance of storage space. The upper level is comprised of 3 double bedrooms, with the master boasting a large fitted wardrobe area, two luxury bathrooms with marble finish and additional storage space. Benefits include on site gym, pool, cinema, business facilities & 24 hour concierge. The development is situated on the Strand, Westminster WC2, 0.2 miles from Temple station and 0.5 miles from Covent Garden.

- 3 Bedrooms
- 2 Bathrooms
- Parking available
- 24 hour concierge
- On site gym, pool, cinema and business facilities
- 0.2 miles from Temple Station
- Approx. 1487 sq ft (138 sq m)
- Furnished
- EPC: B
- Council tax: Band H