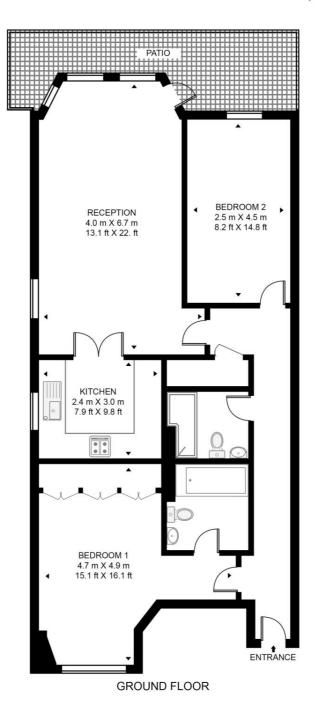

## Floorplan

867 sq ft | 81 sq m

#### MORSHEAD ROAD

APPROXIMATE GROSS INTERNAL FLOOR AREA 867 SQ.FT (80.6 SQ.M)

This floor plan has been defined by the RICS Code of Measurement. This floor plan and all others are for approximate representative purposes only and upon usage is agreed to as such by the client.