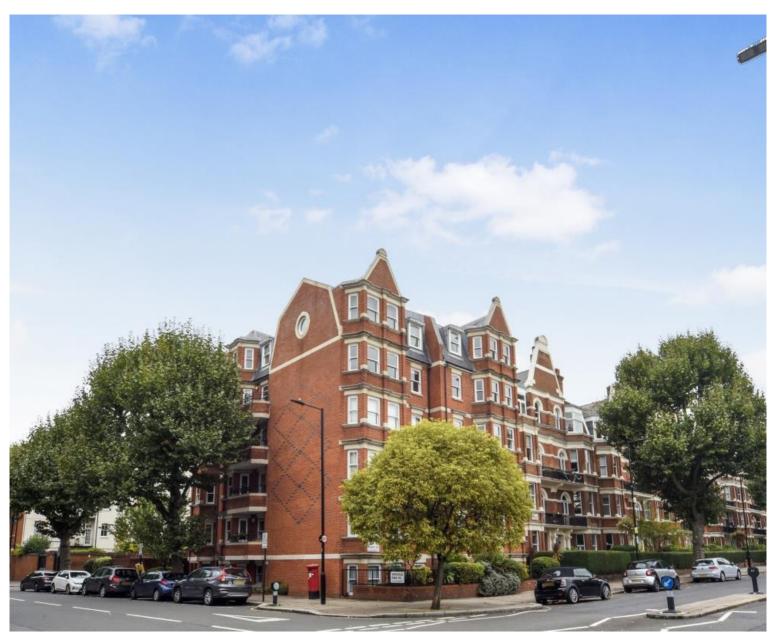

# Morshead Road, London W9

Asking price £875,000 Leasehold

### Description

Nestled within a classic red brick period conversion, a charming 2 bedroom apartment offering a harmonious blend of elegance and contemporary living, just 0.3 miles from Maida Vale Station

Situated on the first floor, the apartment welcomes you with an inviting entrance hall with storage room leading into a bright, south-facing reception area. A character-adding bay window bathes the room in natural light and provides access to the rear patio. The reception can be optionally separated from the chic, well-appointed kitchen, fitted with high-quality appliances. The main bedroom is a serene retreat, featuring ample integrated wardrobes and a luxurious en-suite bathroom. There is a second double bedroom and a stylish communal bathroom. Situated just 130 yards from Paddington Recreation Ground, this apartment offers easy access to lush green spaces for leisure and recreation. The nearby park features a climbing wall, children's playground, and outdoor gym. Within 1.3 miles lies the vast expanse of Regent's Park, home to attractions like London Zoo and the stunning Queen Mary's Gardens. The property's close proximity to London's prime central district and vibrant Notting Hill neighbourhood creates an enviable location, perfect for urban dwellers seeking a balance of tranquillity and city life.