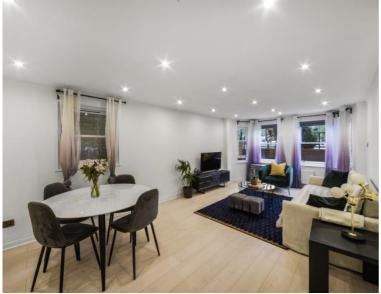

### Description

Nestled within a classic red brick period conversion, a charming 2 bedroom apartment offering a harmonious blend of elegance and contemporary living, just 0.3 miles from Maida Vale Station

Situated on the first floor, the apartment welcomes you with an inviting entrance hall with storage room leading into a bright, south-facing reception area. A character-adding bay window bathes the room in natural light and provides access to the rear patio. The reception can be optionally separated from the chic, well-appointed kitchen, fitted with high-quality appliances. The main bedroom is a serene retreat, featuring ample integrated wardrobes and a luxurious en-suite bathroom. There is a second double bedroom and a stylish communal bathroom. Situated just 130 yards from Paddington Recreation Ground, this apartment offers easy access to lush green spaces for leisure and recreation. The nearby park features a climbing wall, children's playground, and outdoor gym. Within 1.3 miles lies the vast expanse of Regent's Park, home to attractions like London Zoo and the stunning Queen Mary's Gardens. The property's close proximity to London's prime central district and vibrant Notting Hill neighbourhood creates an enviable location, perfect for urban dwellers seeking a balance of tranquillity and city life.