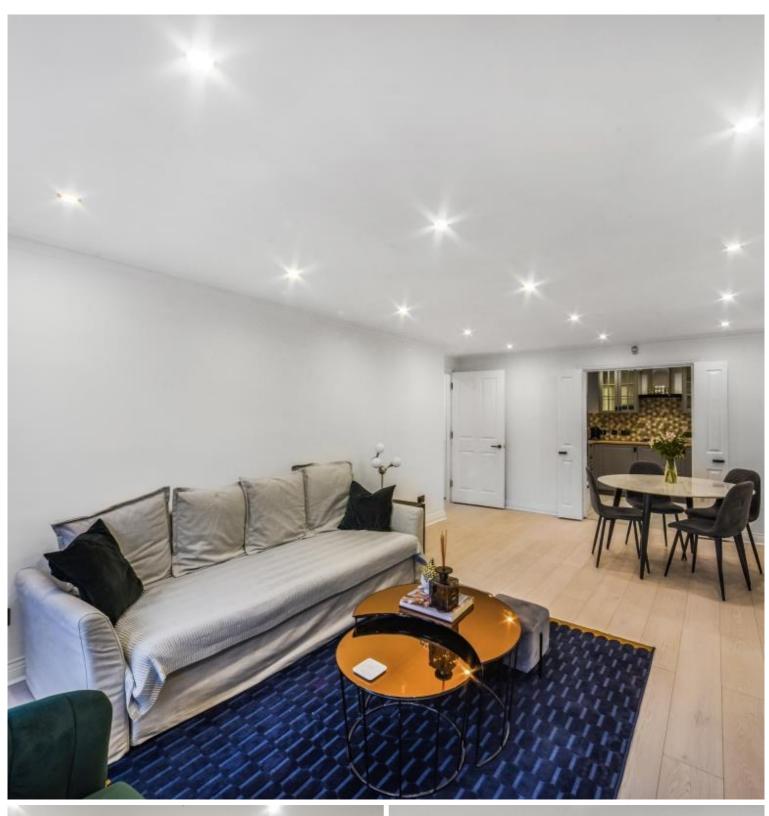

Situated on the first floor, the apartment welcomes you with an inviting entrance hall with storage room leading into a bright, south-facing reception area. A character-adding bay window bathes the room in natural light and provides access to the rear patio. The reception can be optionally separated from the chic, well-appointed kitchen, fitted with high-quality appliances. The main bedroom is a serene retreat, featuring ample integrated wardrobes and a luxurious en-suite bathroom. There is a second double bedroom and a stylish communal bathroom. Situated just 130 yards from Paddington Recreation Ground, this apartment offers easy access to lush green spaces for leisure and recreation. The nearby park features a climbing wall, children's playground, and outdoor gym. Within 1.3 miles lies the vast expanse of Regent's Park, home to attractions like London Zoo and the stunning Queen Mary's Gardens. The property's close proximity to London's prime central district and vibrant Notting Hill neighbourhood creates an enviable location, perfect for urban dwellers seeking a balance of tranquillity and city life.