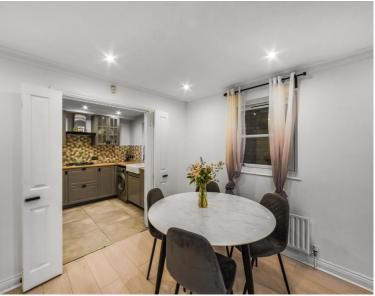

Situated on the first floor, the apartment welcomes you with an inviting entrance hall with storage room leading into a bright, south-facing reception area. A character-adding bay window bathes the room in natural light and provides access to the rear patio. The reception can be optionally separated from the chic, well-appointed kitchen, fitted with high-quality appliances. The main bedroom is a serene retreat, featuring ample integrated wardrobes and a luxurious en-suite bathroom. There is a second double bedroom and a stylish communal bathroom. Situated just 130 yards from Paddington Recreation Ground, this apartment offers easy access to lush green spaces for leisure and recreation. The nearby park features a climbing wall, children's playground, and outdoor gym. Within 1.3 miles lies the vast expanse of Regent's Park, home to attractions like London Zoo and the stunning Queen Mary's Gardens. The property's close proximity to London's prime central district and vibrant Notting Hill neighbourhood creates an enviable location, perfect for urban dwellers seeking a balance of tranquillity and city life.