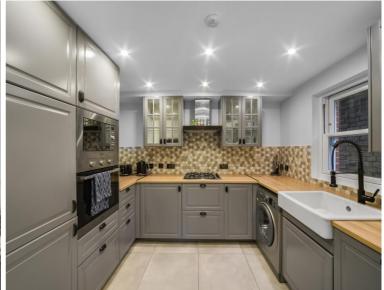

Situated on the first floor, the apartment welcomes you with an inviting entrance hall with storage room leading into a bright, south-facing reception area. A character-adding bay window bathes the room in natural light and provides access to the rear patio. The reception can be optionally separated from the chic, well-appointed kitchen, fitted with high-quality appliances. The main bedroom is a serene retreat, featuring ample integrated wardrobes and a luxurious en-suite bathroom. There is a second double bedroom and a stylish communal bathroom. Situated just 130 yards from Paddington Recreation Ground, this apartment offers easy access to lush green spaces for leisure and recreation. The nearby park features a climbing wall, children's playground, and outdoor gym. Within 1.3 miles lies the vast expanse of Regent's Park, home to attractions like London Zoo and the stunning Queen Mary's Gardens. The property's close proximity to London's prime central district and vibrant Notting Hill neighbourhood creates an enviable location, perfect for urban dwellers seeking a balance of tranquillity and city life.