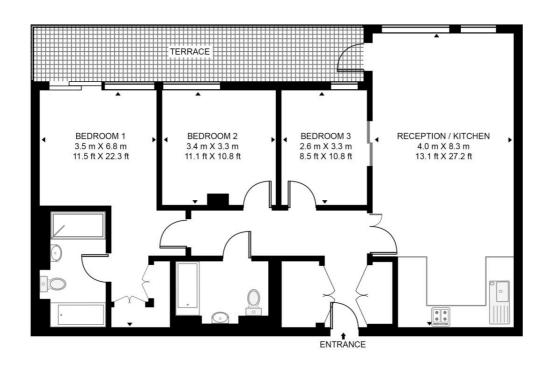

# Floorplan

1,144 sq ft | 106 sq m

#### LORD KENSINGTON HOUSE, KENSINGTON HIGH STREET

APPROXIMATE GROSS INTERNAL FLOOR AREA 1144 SQ.FT (106.3 SQ.M)

#### FOURTH FLOOR

This floor plan has been defined by the RICS Code of Measurement. This floor plan and all others are for approximate representative purposes only and upon usage is agreed to as such by the client.