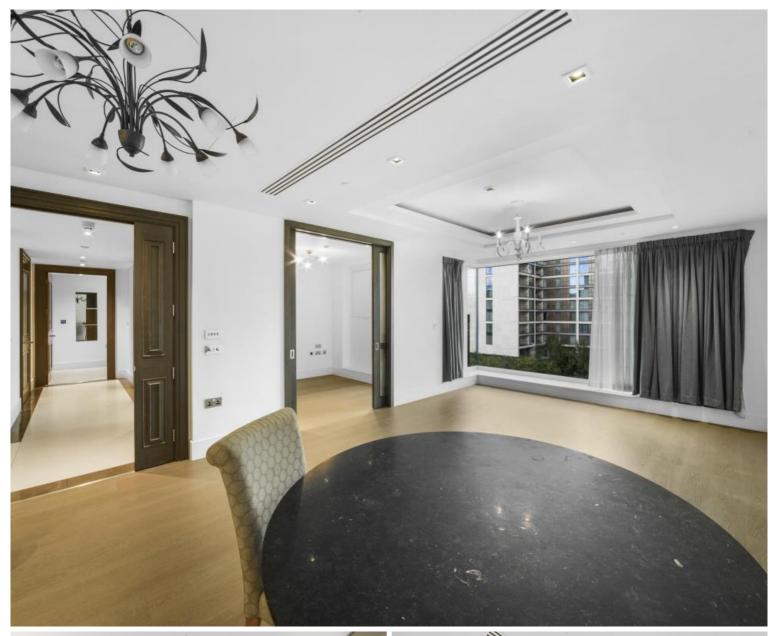

### Description

Nestled in a tranquil pocket of this coveted neighbourhood in an elegant development just off Kensington High Street, an exquisite 3 bedroom apartment located on the 4th floor with lift, this residence boasts a thoughtful layout that maximizes both comfort and style.

The welcoming hallway featuring practical storage solutions leading to the expansive open-concept living area. Here, walls of glass stretch from floor to ceiling, embracing southern exposure and bathing the space in warm, natural light but also providing access to the spacious private balcony. The state-of-the-art kitchen features premium appliances.

- 3 Double bedrooms
- 2 Bathrooms
- Spacious private balcony
- Underground Parking Space
- Kensington Olympia station 0.3 miles
- Approx. 1144 sq ft / 106 sq m
- EPC B