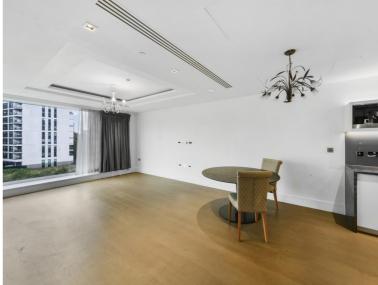

The welcoming hallway featuring practical storage solutions leading to the expansive open-concept living area. Here, walls of glass stretch from floor to ceiling, embracing southern exposure and bathing the space in warm, natural light but also providing access to the spacious private balcony. The state-of-the-art kitchen features premium appliances.