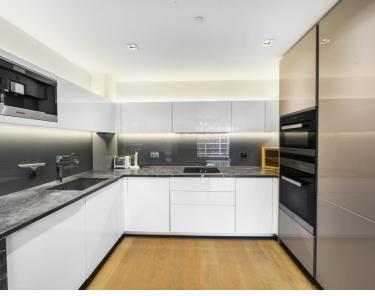

The welcoming hallway featuring practical storage solutions leading to the expansive open-concept living area. Here, walls of glass stretch from floor to ceiling, embracing southern exposure and bathing the space in warm, natural light but also providing access to the spacious private balcony. The state-of-the-art kitchen features premium appliances.