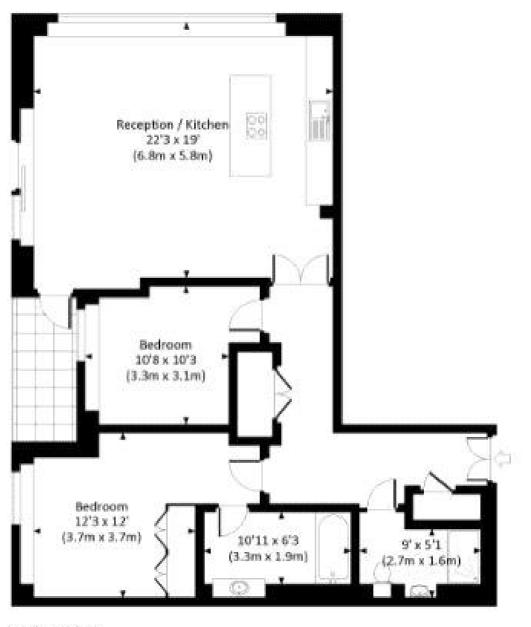

## LORD KENSINGTON HOUSE, RADNOR TERRACE, W14

Approx. gross internal area 2058 Sq.Pt. / 98.3 Sq.M.

FOURTH FLOOR

If resonances has been ready to accelerate all RO look of Neuronia Posta white or presented out of the faith the present for the second ready. Charles are second to be the second out of the second ready of the second ready