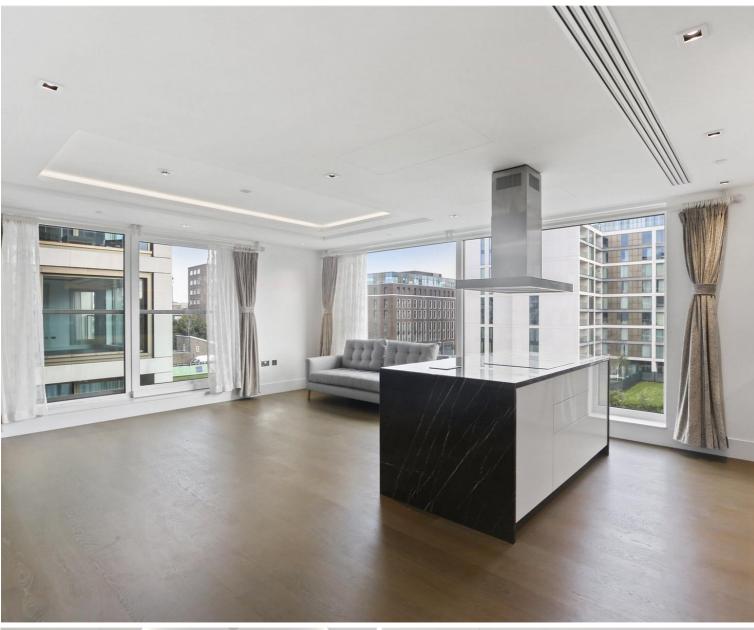

## Description

A modern two bedroom apartment to rent in the prestigious 375 Kensington High Street development. Property comprises two double bedrooms, two bathrooms (one en-suite), storage cupboard, open plan kitchen and living room. With floor to ceiling windows and dual aspect, this property benefits from a lot of natural light. Arranged over the fourth floor, this property is offered on a furnished basis. Other benefits include 24 hour concierge, swimming pool, gym, steam room, sauna, cinema room and business suite.

- 2 double bedrooms
- 2 bathrooms
- Furnished
- Dual aspect
- 24 hour concierge
- Gym, swimming pool, spa
- Council tax: Band G
- Deposit amount: £6,900 (estimate) and an initial holding deposit of 1 week's rent is payable to res