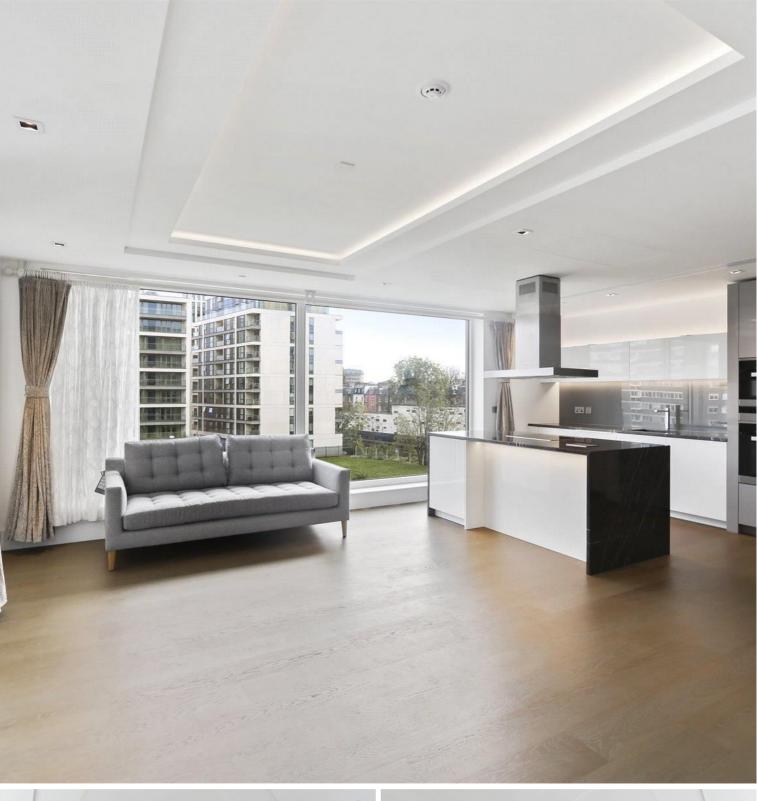

## Description

A modern two bedroom apartment to rent in the prestigious 375 Kensington High Street development. Property comprises two double bedrooms, two bathrooms (one en-suite), storage cupboard, open plan kitchen and living room. With floor to ceiling windows and dual aspect, this property benefits from a lot of natural light. Arranged over the fourth floor, this property is offered on a furnished basis. Other benefits include 24 hour concierge, swimming pool, gym, steam room, sauna, cinema room and business suite.

- 2 double bedrooms
- 2 bathrooms
- Furnished
- Dual aspect
- 24 hour concierge
- Gym, swimming pool, spa
- Council tax: Band G
- Deposit amount: £6,900 (estimate) and an initial holding deposit of 1 week's rent is payable to res