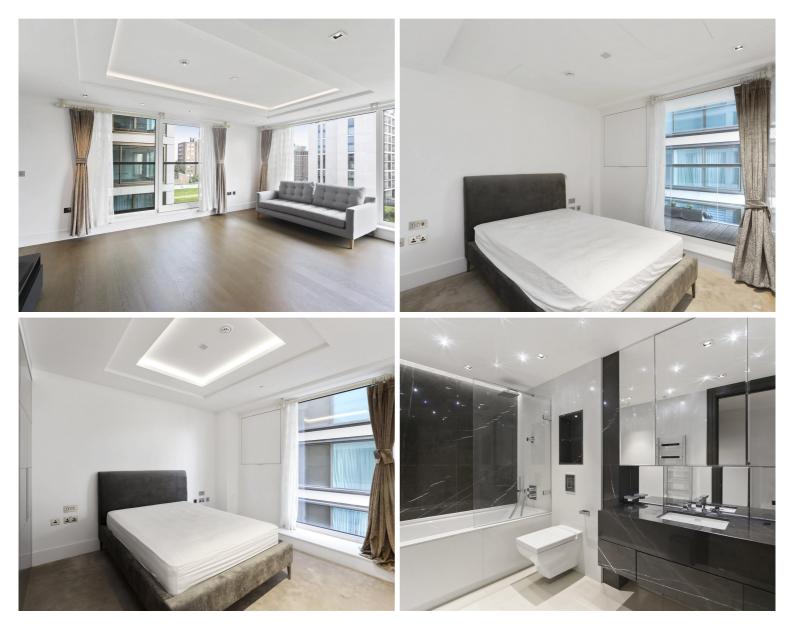

## Description

A modern two bedroom apartment to rent in the prestigious 375 Kensington High Street development. Property comprises two double bedrooms, two bathrooms (one en-suite), storage cupboard, open plan kitchen and living room. With floor to ceiling windows and dual aspect, this property benefits from a lot of natural light. Arranged over the fourth floor, this property is offered on a furnished basis. Other benefits include 24 hour concierge, swimming pool, gym, steam room, sauna, cinema room and business suite.

- 2 double bedrooms
- 2 bathrooms
- Furnished
- Dual aspect
- 24 hour concierge
- Gym, swimming pool, spa
- Council tax: Band G
- Deposit amount: £6,900 (estimate) and an initial holding deposit of 1 week's rent is payable to res